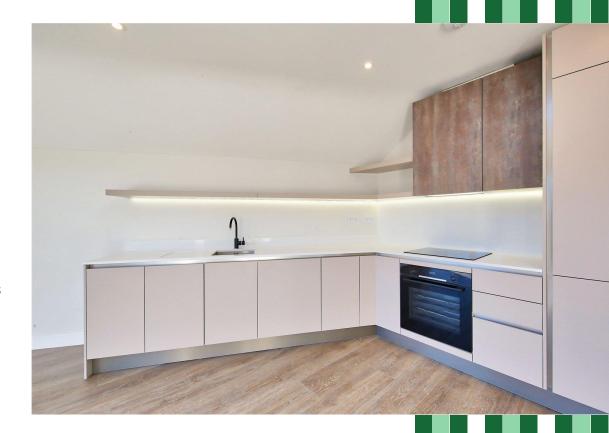

## TILEMAKERS YARD / SW18

A STUNNING ONE BEDROOM APARTMENT WITH ACCESS TO A COMMUNAL GARDEN, CONVENIENTLY LOCATED NEAR WANDSWORTH COMMON AND THE AMENITIES OF BELLEVUE ROAD.

The open plan reception room / kitchen is flooded with natural light. There is great space for dining which gives the property an ideal homely feel.

EPC Rating: B | Deposit: £2,190

OPEN PLAN RECEPTION / KITCHEN |
SPACIOUS DOUBLE BEDROOM |
MODERN KITCHEN | COMMUNAL
GARDEN | UNFURNISHED

TILEMAKERS YARD **EARLSFIELD LONDON SW18** 

APPROXIMATE INTERNAL FLOOR ( LIVING ) AREA 543 SQ.FT. / 50.4 SQ.M.