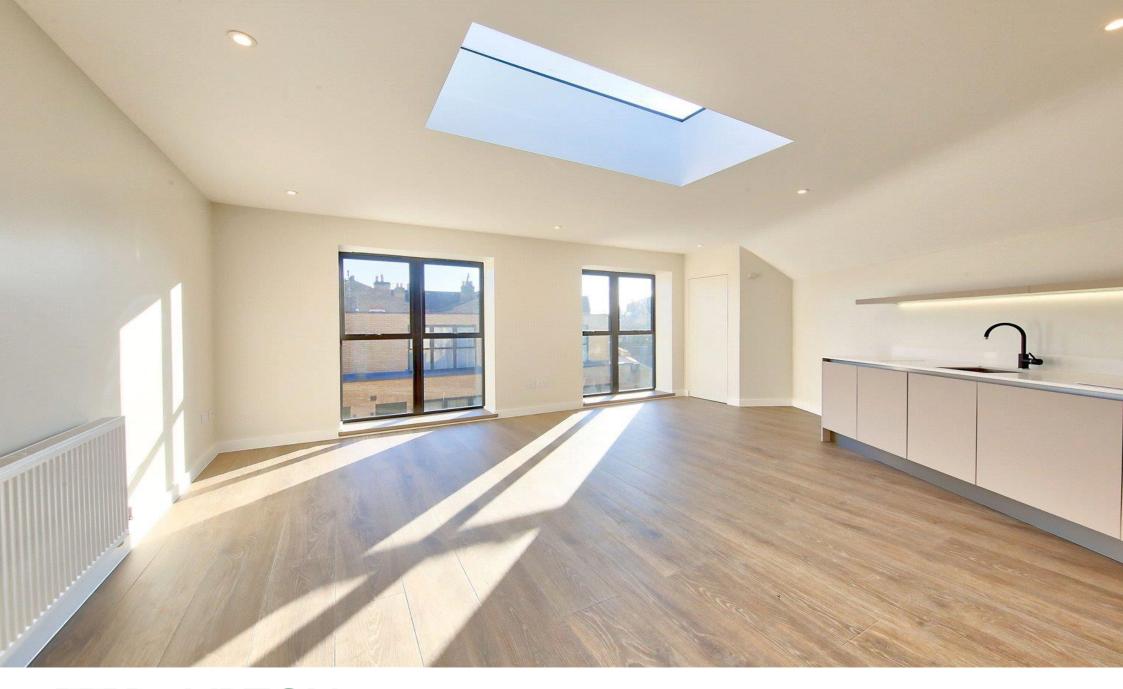

## TILEMAKERS YARD / SW18

A STUNNING ONE BEDROOM APARTMENT WITH ACCESS TO A COMMUNAL GARDEN, CONVENIENTLY LOCATED NEAR WANDSWORTH COMMON AND THE AMENITIES OF BELLEVUE ROAD.

The open plan reception room / kitchen is flooded with natural light. There is great space for dining which gives the property an ideal homely feel.

EPC Rating: B | Deposit: £2,190

OPEN PLAN RECEPTION / KITCHEN |
SPACIOUS DOUBLE BEDROOM |
MODERN KITCHEN | COMMUNAL
GARDEN | UNFURNISHED

TILEMAKERS YARD **EARLSFIELD LONDON SW18** 

APPROXIMATE INTERNAL FLOOR ( LIVING ) AREA 543 SQ.FT. / 50.4 SQ.M.