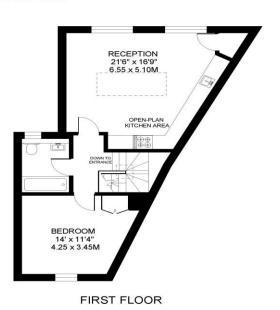

EPC Rating: B | Deposit: £2,190

OPEN PLAN RECEPTION / KITCHEN |
SPACIOUS DOUBLE BEDROOM |
MODERN KITCHEN | COMMUNAL
GARDEN | UNFURNISHED

TILEMAKERS YARD **EARLSFIELD LONDON SW18** 

APPROXIMATE INTERNAL FLOOR ( LIVING ) AREA 543 SQ.FT. / 50.4 SQ.M.

COPYRIGHT: FLOORPLAN PRODUCED FOR "PALACE GATE" by www.floorplanners.co.uk

This plan is proportionally correct, but not to a given scale, and is for guidance only, and must not be relied upon as a statement of fact. All measurements and areas are approximate only, and have been prepared in accordance with the current edition of the RICS Code of Measuring Practice. Where a room has a sloping ceiling, the dotted line marks 1.5m height, and the measurements are shown at floor level.