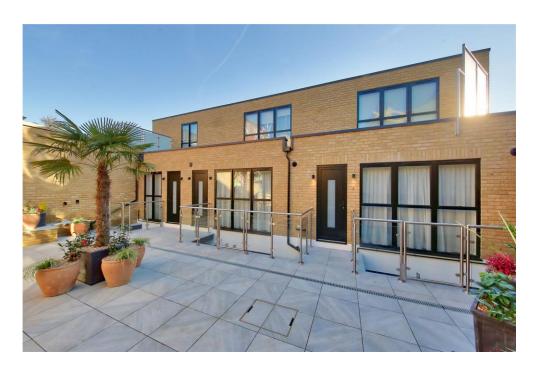

## TILEMAKERS YARD / SW18

A STUNNING ONE BEDROOM APARTMENT WITH ACCESS TO A COMMUNAL GARDEN, CONVENIENTLY LOCATED NEAR WANDSWORTH COMMON AND THE AMENITIES OF BELLEVUE ROAD.

The open plan reception room / kitchen is flooded with natural light. There is great space for dining which gives the property an ideal homely feel.

The property also boasts a favourable double bedroom and beautiful modern bathroom with a shower over bath.

This lovely property is positioned on Isis Street, just off Garratt Lane, moments away from Garratt Green and a short walk from the open spaces of Wandsworth Common. The amenities of Garratt Lane and Bellevue Road are both within easy walking distance as are the transport facilities of Earlsfield Overground station.