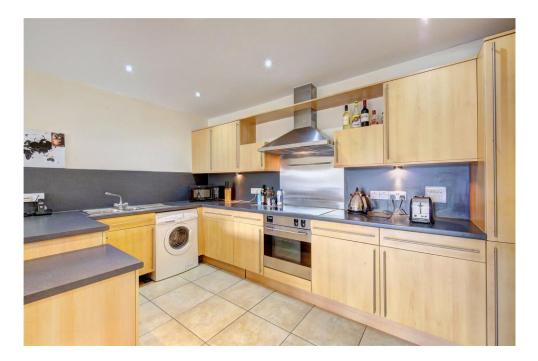

## A BRIGHT AND SPACIOUS TWO DOUBLE BEDROOM FLAT, LOCATED JUST A SHORT WALK FROM NINE ELMS TUBE STATION.

The property is available unfurnished. There are two good sized double bedrooms with built in storage room and two bathrooms one with a separate shower and on with a bath, as well as a good sized open plan kitchen fitted with full appliances and ample storage room and living room area, perfect for guests.