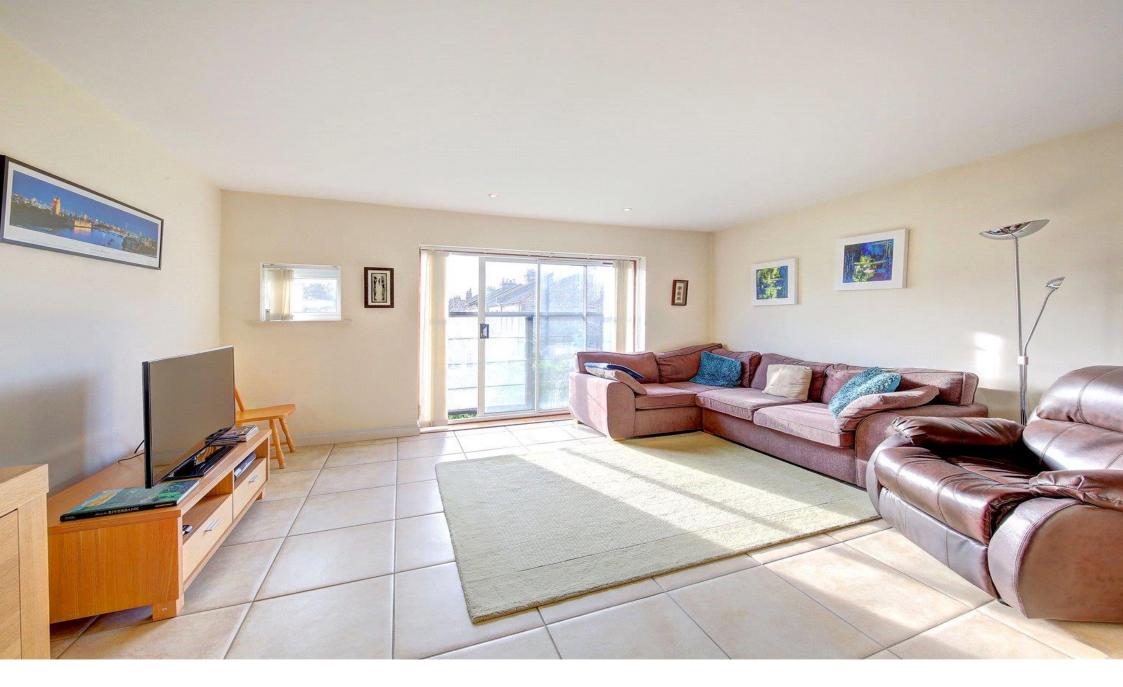

## A BRIGHT AND SPACIOUS TWO DOUBLE BEDROOM FLAT, LOCATED JUST A SHORT WALK FROM NINE ELMS TUBE STATION.

The property is available unfurnished. There are two good sized double bedrooms with built in storage room and two bathrooms one with a separate shower and on with a bath, as well as a good sized open plan kitchen fitted with full appliances and ample storage room and living room area, perfect for guests.

EPC: C | Tax Band: E

TWO DOUBLE BEDROOMS | SPACIOUS KITCHEN/LOUNGE AREA | TWO BATHROOMS | UNFURNISHED