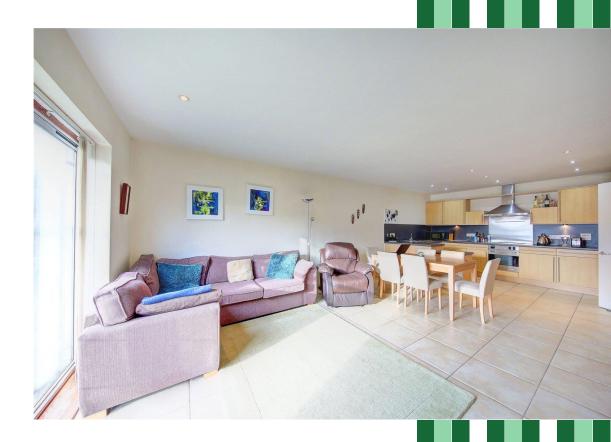

## A BRIGHT AND SPACIOUS TWO DOUBLE BEDROOM FLAT, LOCATED JUST A SHORT WALK FROM NINE ELMS TUBE STATION.

The property is available unfurnished. There are two good sized double bedrooms with built in storage room and two bathrooms one with a separate shower and on with a bath, as well as a good sized open plan kitchen fitted with full appliances and ample storage room and living room area, perfect for guests.

EPC: C | Tax Band: E

TWO DOUBLE BEDROOMS | SPACIOUS KITCHEN/LOUNGE AREA | TWO BATHROOMS | UNFURNISHED