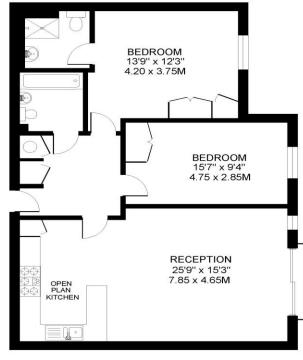

## MILL POND CLOSE LONDON SW8

APPROXIMATE INTERNAL FLOOR (LIVING) AREA 909 SQ.FT / 84.4 SQ.M.

FIRST FLOOR

COPYIDIGHT: ELCOREAL PRODUCED FOR TANKING BLEEP' by now hondramen could ELCOREAL PRODUCED FOR TANKING BLEEP' by now hondramen could ELCOREAL PRODUCED FOR TANKING BLEEP' by now hondramen could All reading and the set of t

**IMPORTANT**: We would like to inform prospective purchasers that these sales particulars have been prepared as a general guide only. A detailed survey has not been carried out, nor the services, appliances and fittings tested. Room sizes should not be relied upon for furnishing purposes and are approximate. If floor plans are included, they are for guidance purposes only and may not be to scale. If there are any important matters likely to affect your decision to buy, please contact us before viewing the property.