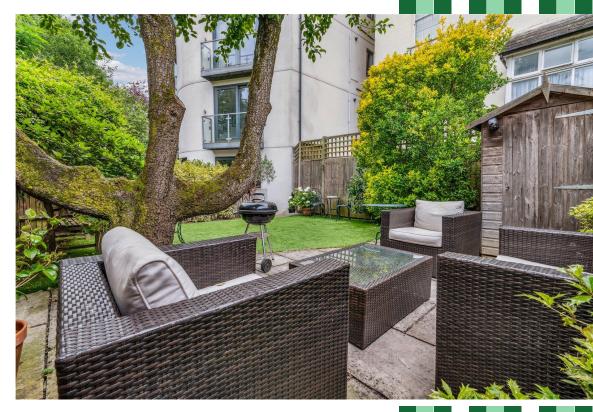

The flat has a separate kitchen and breakfast room offering plenty of space for a dining area, with the smart kitchen featuring modern wall and base units, fully integrated appliances and engineered wood flooring throughout. A WC is located conveniently between the kitchen and reception room. The large reception is decorated in neutral décor, with sliding doors flooding the room with light and leading out to the beautiful garden. The garden features Easi-grass and a patio area perfect for alfresco dining and entertaining, there is also a garden shed which provides further storage.