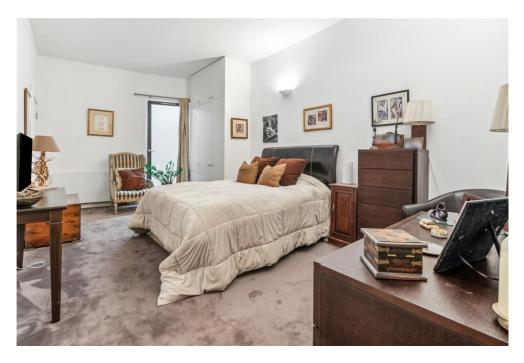

Located on the lower ground floor are the three double bedrooms, all with carpeted flooring. The principal bedroom features an en suite with a walk-in shower, built-in wardrobe and a light well. The two other bedrooms feature built-in wardrobes and direct access to a large private terrace. A family bathroom with bath and overhead shower, as well as a utility room complete the accommodation.