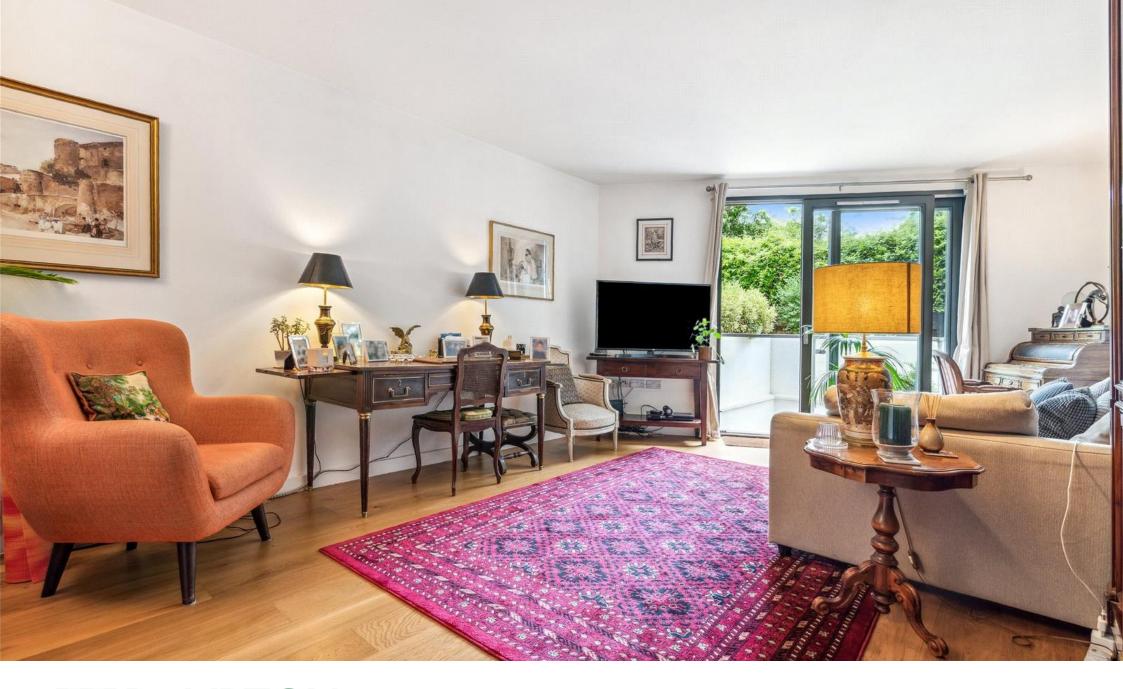

The flat has a separate kitchen and breakfast room offering plenty of space for a dining area, with the smart kitchen featuring modern wall and base units, fully integrated appliances and engineered wood flooring throughout. A WC is located conveniently between the kitchen and reception room. The large reception is decorated in neutral décor, with sliding doors flooding the room with light and leading out to the beautiful garden. The garden features Easi-grass and a patio area perfect for alfresco dining and entertaining, there is also a garden shed which provides further storage.