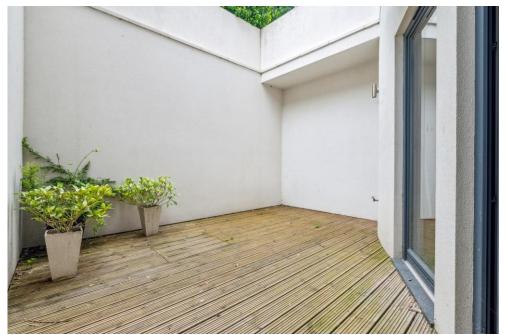

The flat has a separate kitchen and breakfast room offering plenty of space for a dining area, with the smart kitchen featuring modern wall and base units, fully integrated appliances and engineered wood flooring throughout. A WC is located conveniently between the kitchen and reception room. The large reception is decorated in neutral décor, with sliding doors flooding the room with light and leading out to the beautiful garden. The garden features Easi-grass and a patio area perfect for alfresco dining and entertaining, there is also a garden shed which provides further storage.