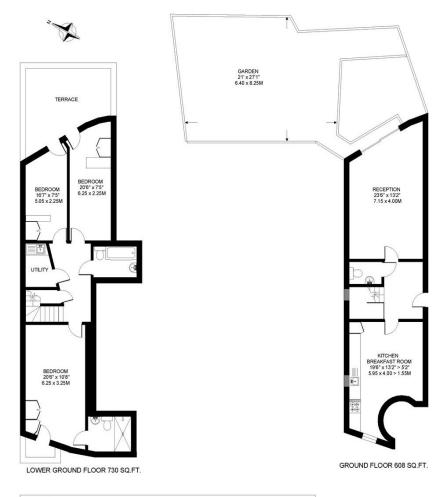

## SW4 / LEASEHOLD

SITUATED ON ONE OF CLAPHAM'S MOST DESIRABLE RESIDENTIAL STREETS, THIS THREE-BEDROOM FLAT SPANS APPROXIMATELY 1,338 SQ FT AND BOASTS FANTASTIC PROPORTIONS IN ALL PRINCIPAL ROOMS. THE PROPERTY ALSO BENEFITS FROM A LARGE GARDEN THAT IS APPROXIMATELY 21FT IN LENGTH AND 27FT WIDE.

Council Tax Band: E | EPC: B | Tenure: Leasehold | Lease Length: 112 years, 6 months

THREE DOUBLE BEDROOMS | TWO
BATHROOMS | SEPARATE
KITCHEN/BREAKFAST ROOM |
RECEPTION | GARDEN | ONE
LARGE TERRACE

PARK HILL LONDON SW4 APPROXIMATE INTERNAL FLOOR (LIVING) AREA 1338 SQ.FT / 124.3 SQ.M.