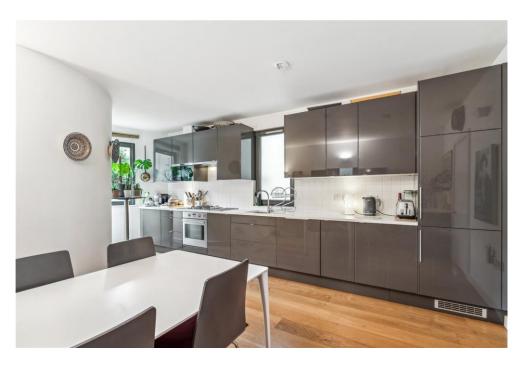

The flat has a separate kitchen and breakfast room offering plenty of space for a dining area, with the smart kitchen featuring modern wall and base units, fully integrated appliances and engineered wood flooring throughout. A WC is located conveniently between the kitchen and reception room. The large reception is decorated in neutral décor, with sliding doors flooding the room with light and leading out to the beautiful garden. The garden features Easi-grass and a patio area perfect for alfresco dining and entertaining, there is also a garden shed which provides further storage.