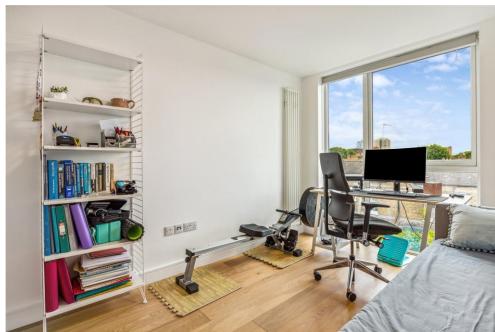

The two double bedrooms are located to the left of the property with a modern family bathroom between the reception and bedroom, the bathroom features a bath with an overhead shower and a wall-hung vanity unit. Both bedrooms feature large built-in wardrobes with the principal room having an ensuite with a shower. The other bedroom features a large floor-to-ceiling window.