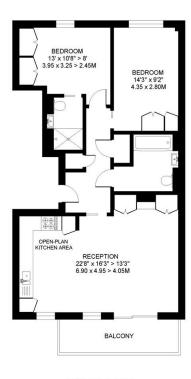

## WESTMORELAND APARTMENTS BATTERSEA LONDON SW11

APPROXIMATE INTERNAL FLOOR ( LIVING ) AREA 790 SQ.FT / 73.4 SQ.M.

SECOND FLOOR

FLOORPLAN PRODUCED FOR "RAMPTON BASELEY" by www.floorplanners.co.uk

FIGURE OF THE PRODUCT FOR RAMP (ON BASELEY by www.hootpamters.co.uk
This plan is propriorably corred, but not to a given scale, and is for goldance only, and must not be relied upon as a statement of fact.
All measurements and areas are approximate only, and have been prepared in accordance with the current edition of the RICS Code of Measuring Practice.
Where a room has a sloping ceiling, the dotted line marks 1.5 fish height, and the measurements are shown at floor level.