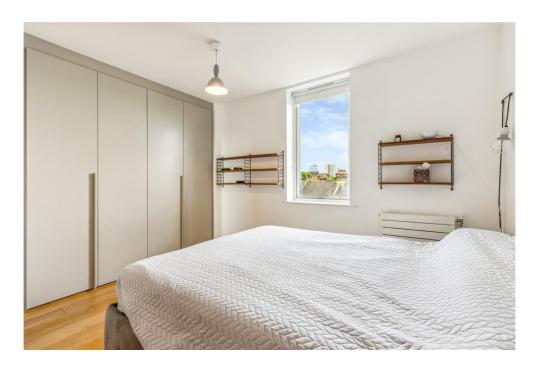

The two double bedrooms are located to the left of the property with a modern family bathroom between the reception and bedroom, the bathroom features a bath with an overhead shower and a wall-hung vanity unit. Both bedrooms feature large built-in wardrobes with the principal room having an ensuite with a shower. The other bedroom features a large floor-to-ceiling window.