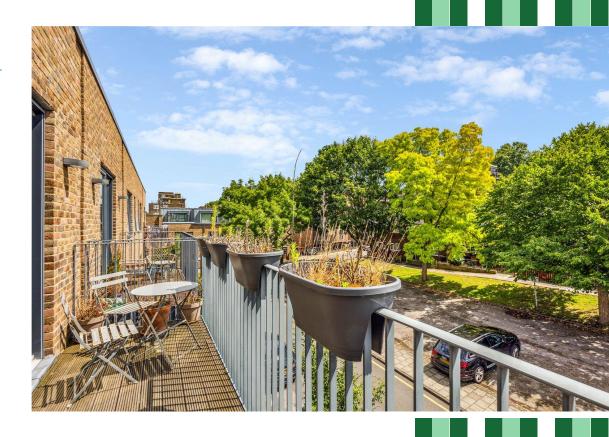

Upon entering the property, you'll find a bright and airy open-plan kitchen and reception room to the right. The modern kitchen features smart wall and base units, fully integrated appliances and large sash windows. The open-plan design provides ample space for both a dining area and a comfortable seating area. Large glass sliding doors open from the living area onto a private balcony, perfect for outdoor dining and entertaining on those lovely sunny days. Striking built-in wood cabinetry provides both further storage and a feature to the room.