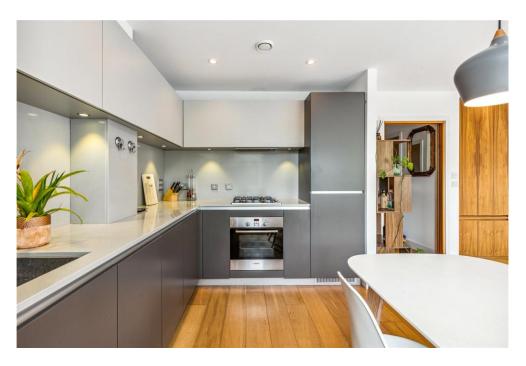

Upon entering the property, you'll find a bright and airy open-plan kitchen and reception room to the right. The modern kitchen features smart wall and base units, fully integrated appliances and large sash windows. The open-plan design provides ample space for both a dining area and a comfortable seating area. Large glass sliding doors open from the living area onto a private balcony, perfect for outdoor dining and entertaining on those lovely sunny days. Striking built-in wood cabinetry provides both further storage and a feature to the room.