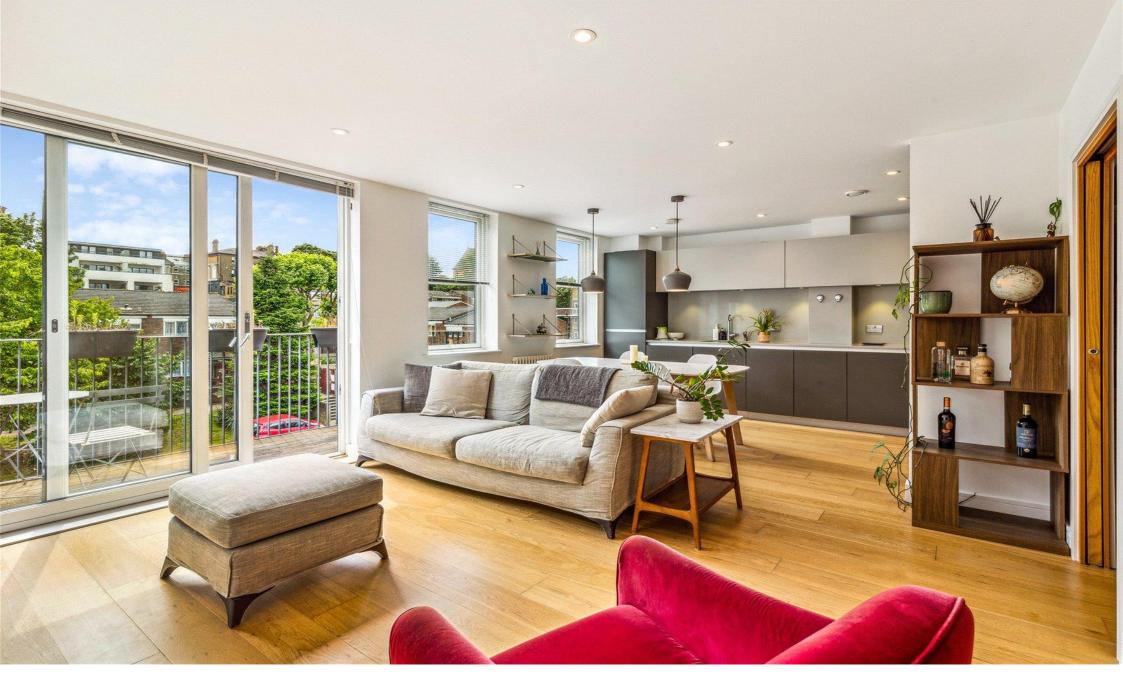

Upon entering the property, you'll find a bright and airy open-plan kitchen and reception room to the right. The modern kitchen features smart wall and base units, fully integrated appliances and large sash windows. The open-plan design provides ample space for both a dining area and a comfortable seating area. Large glass sliding doors open from the living area onto a private balcony, perfect for outdoor dining and entertaining on those lovely sunny days. Striking built-in wood cabinetry provides both further storage and a feature to the room.