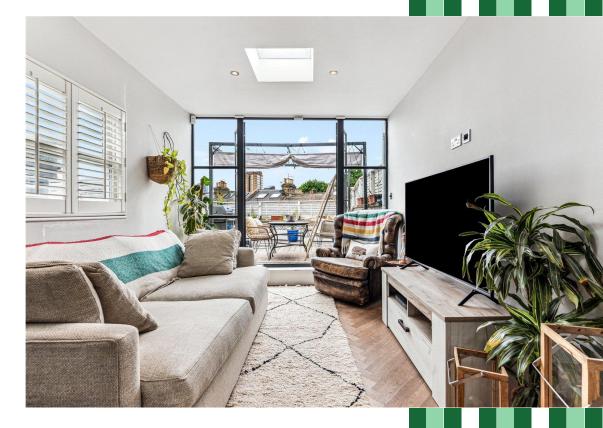

The second floor boasts a spacious living area with double doors opening onto a fantastic roof terrace, perfect for alfresco dining and entertaining.

Steps lead from the living area to a modern kitchen / dining room, creating a great sense of light and space. Skylights flood the room with natural light, enhancing this open flow. The Shaker-style kitchen features a butler sink, wall and base units, hardwood flooring and fully integrated appliances.