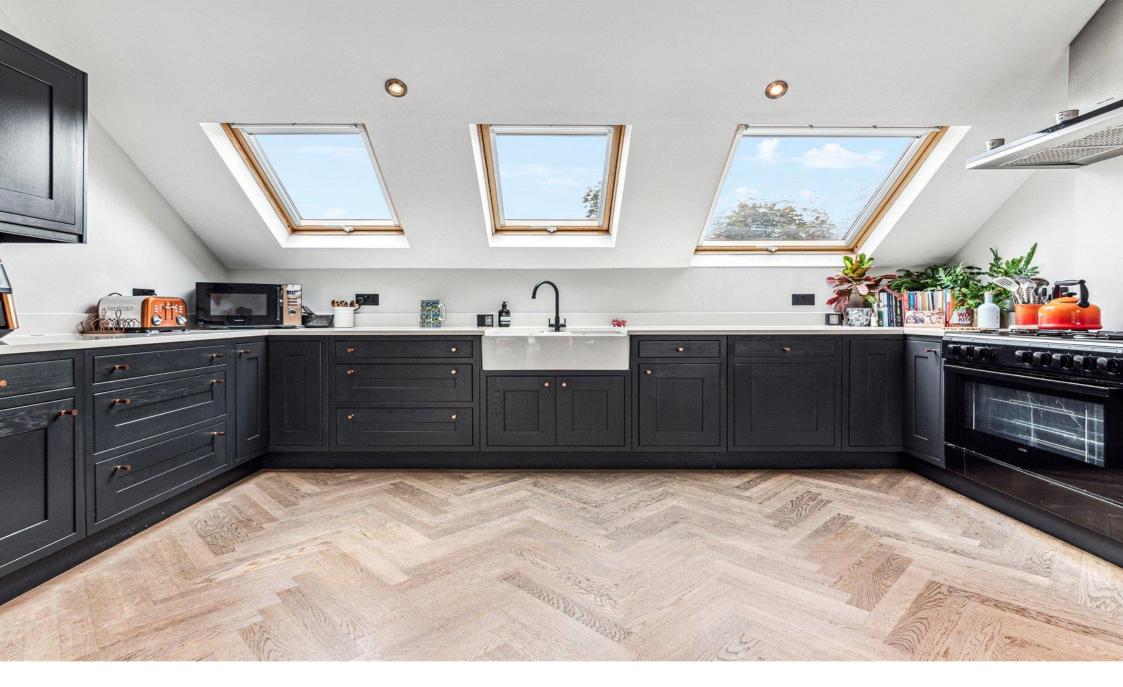

The second floor boasts a spacious living area with double doors opening onto a fantastic roof terrace, perfect for alfresco dining and entertaining.

Steps lead from the living area to a modern kitchen / dining room, creating a great sense of light and space. Skylights flood the room with natural light, enhancing this open flow. The Shaker-style kitchen features a butler sink, wall and base units, hardwood flooring and fully integrated appliances.