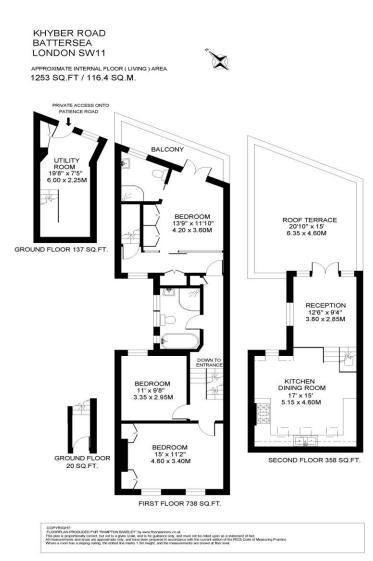

This fantastic property features three good-sized bedrooms, all situated on the first floor. The principal bedroom, positioned at the front of the property, includes a walk-in wardrobe, a smart bathroom, and a balcony. A family bathroom with a bath completes this level.

The second floor boasts a spacious living area with double doors opening onto a fantastic roof terrace, perfect for alfresco dining and entertaining.

Steps lead from the living area to a modern kitchen / dining room, creating a great sense of light and space. Skylights flood the room with natural light, enhancing this open flow. The Shaker-style kitchen features a butler sink, wall and base units, hardwood flooring and fully integrated appliances.

A convenient utility room can be found on the ground floor and offers direct private access onto Patience Road.

Khyber Road is a sought-after residential street, situated within a popular residential area known locally as "Little India". There are a number of great shops, bars and restaurants nearby on Battersea Park Road, Lavender Hill and St John's Road. Khyber Road has excellent transport links with Clapham Junction Station a short walk away which offers quick and easy links into the City.