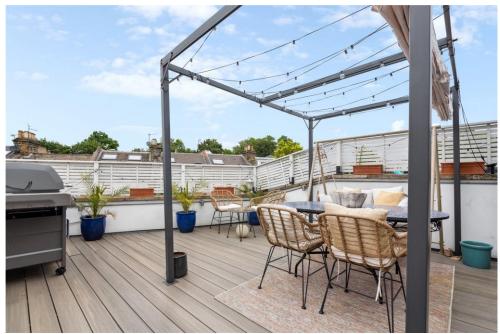

The second floor boasts a spacious living area with double doors opening onto a fantastic roof terrace, perfect for alfresco dining and entertaining.

Steps lead from the living area to a modern kitchen / dining room, creating a great sense of light and space. Skylights flood the room with natural light, enhancing this open flow. The Shaker-style kitchen features a butler sink, wall and base units, hardwood flooring and fully integrated appliances.