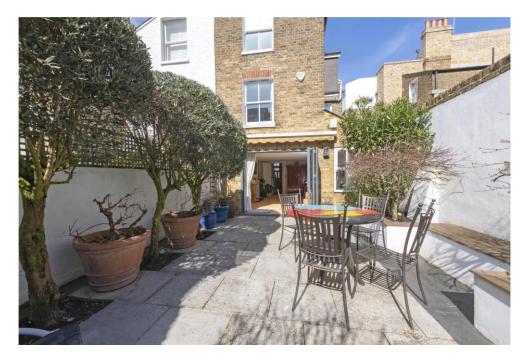

The property comprises on the ground floor a smart fitted kitchen which opens onto the dining area, to the rear of the property is a bright and spacious reception room with bi-fold doors opening onto the tenant friendly garden which is paved and benefits from mature shrubs for easy maintenance.