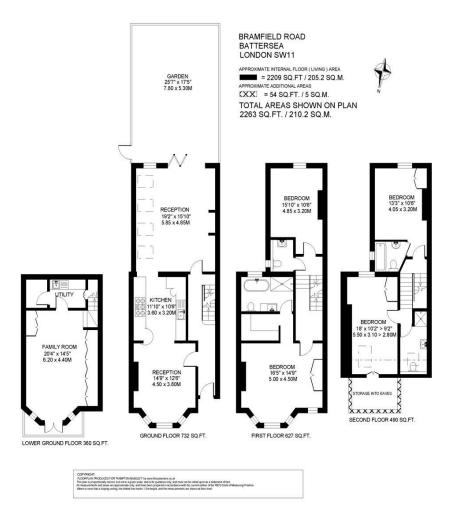

## BRAMFIELD ROAD / SW11

A WELL PRESENTED AND NEUTRALLY DECORATED 4 BEDROOM FAMILY HOME EXTENDING TO OVER 2,200 SQUARE FEET OFFERING EXCELLENT LIVING SPACE AND BENEFITING FROM A SOUTH FACING GARDEN.

A well-presented and neutrally decorated 4 bedroom family home extending to over 2,200 square feet offering excellent living space and benefiting from a south facing garden.

The property comprises on the ground floor a smart fitted kitchen which opens onto the dining area, to the rear of the property is a bright and spacious reception room with bi-fold doors opening onto the tenant friendly garden which is paved and benefits from mature shrubs for easy maintenance.

The basement has been fully extended to provide a useful family/play room with excellent storage and a separate utility room.

On the upper floors the property comprises a principal bedroom with dressing area and a smart en suite bathroom with bath and shower; guest bedroom and bathroom, two further double bedrooms and a shower room.