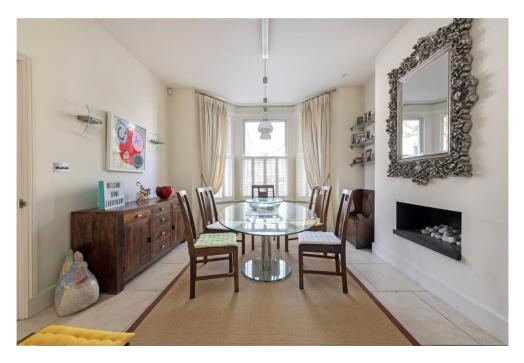

The property comprises on the ground floor a smart fitted kitchen which opens onto the dining area, to the rear of the property is a bright and spacious reception room with bi-fold doors opening onto the tenant friendly garden which is paved and benefits from mature shrubs for easy maintenance.