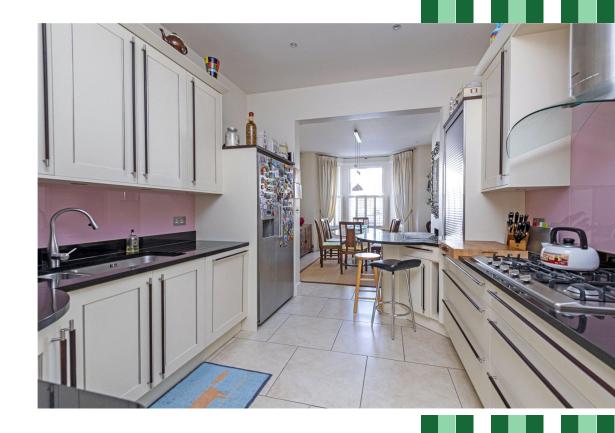

The property comprises on the ground floor a smart fitted kitchen which opens onto the dining area, to the rear of the property is a bright and spacious reception room with bi-fold doors opening onto the tenant friendly garden which is paved and benefits from mature shrubs for easy maintenance.