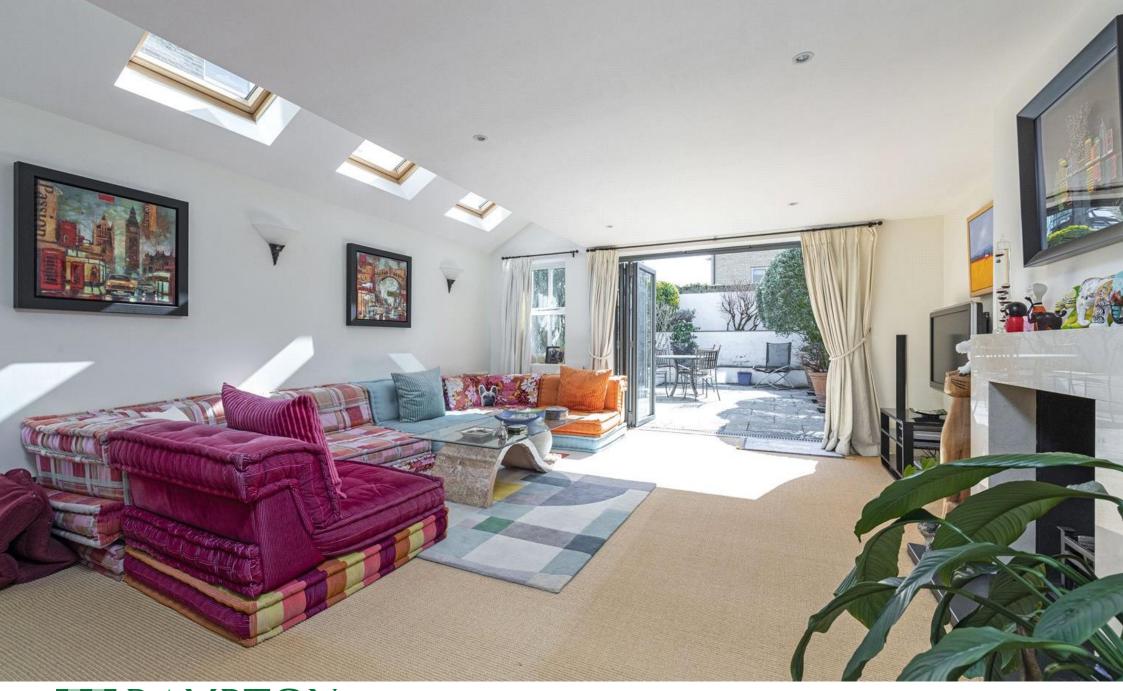

The property comprises on the ground floor a smart fitted kitchen which opens onto the dining area, to the rear of the property is a bright and spacious reception room with bi-fold doors opening onto the tenant friendly garden which is paved and benefits from mature shrubs for easy maintenance.