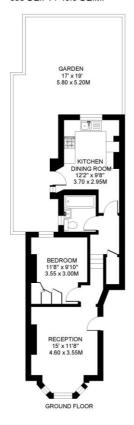

GLYCENA ROAD BATTERSEA LONDON SW11

APPROXIMATE INTERNAL FLOOR (LIVING) AREA 538 SQ.FT / 49.9 SQ.M.

DOMPTIGHT.

DOMPTIGHT.

TO THE PROPERTY OF THE

**IMPORTANT**: We would like to inform prospective purchasers that these sales particulars have been prepared as a general guide only. A detailed survey has not been carried out, nor the services, appliances and fittings tested. Room sizes should not be relied upon for furnishing purposes and are approximate. If floor plans are included, they are for guidance purposes only and may not be to scale. If there are any important matters likely to affect your decision to buy, please contact us before viewing the property.