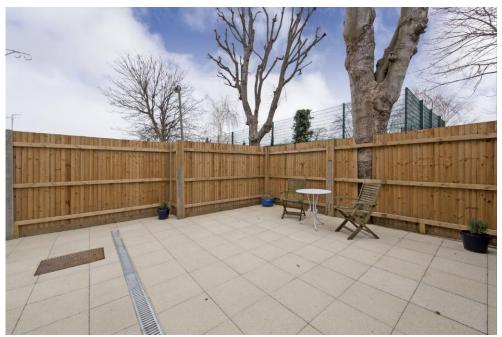

## A BEAUTIFUL ONE BEDROOM GARDEN FLAT NEUTRALLY DECORATED THROUGHOUT AND PRESENTED IN IMMACULATE CONDITION.

The property has a lovely bright reception room with a large bay window and period fireplace. The double bedroom is a good size with plenty of built in storage. There is a modern bathroom with an overhead shower and an eat in kitchen which looks out onto the private patio garden.

Glycena Road is a residential street running North off Lavender Hill. Transport can be found at Clapham Junction which is approximately a ten minute walk.

EPC Rating: D | Council Tax Band: D

RECEPTION ROOM | DOUBLE
BEDROOM | KITCHEN/BREAKFAST
ROOM | BATHROOM | PRIVATE
PATIO GARDEN | FURNISHED