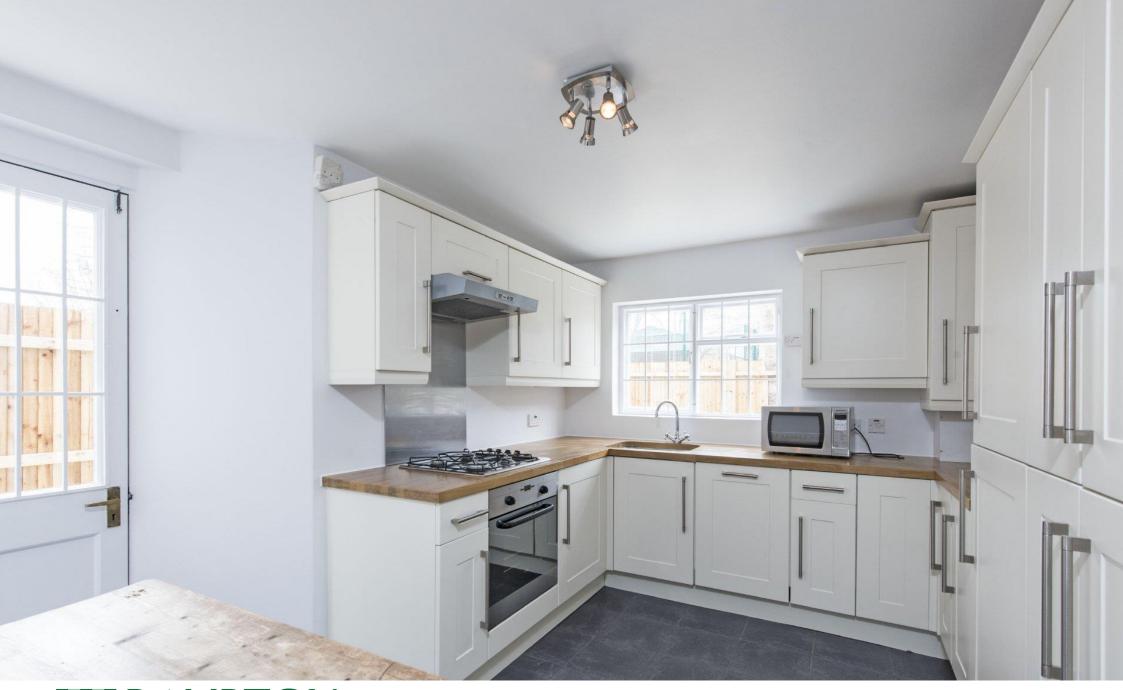

## A BEAUTIFUL ONE BEDROOM GARDEN FLAT NEUTRALLY DECORATED THROUGHOUT AND PRESENTED IN IMMACULATE CONDITION.

The property has a lovely bright reception room with a large bay window and period fireplace. The double bedroom is a good size with plenty of built in storage. There is a modern bathroom with an overhead shower and an eat in kitchen which looks out onto the private patio garden.

Glycena Road is a residential street running North off Lavender Hill. Transport can be found at Clapham Junction which is approximately a ten minute walk.

EPC Rating: D | Council Tax Band: D

RECEPTION ROOM | DOUBLE
BEDROOM | KITCHEN/BREAKFAST
ROOM | BATHROOM | PRIVATE
PATIO GARDEN | FURNISHED