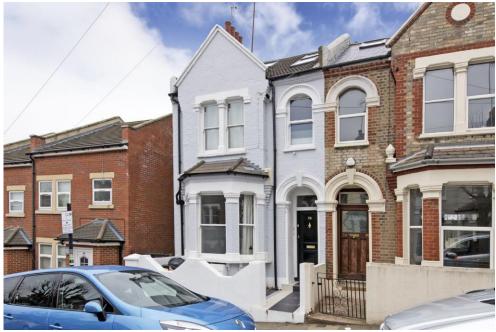

GLYCENA ROAD / SW11

## GLYCENA ROAD / SW11

## A BEAUTIFUL ONE BEDROOM GARDEN FLAT NEUTRALLY DECORATED THROUGHOUT AND PRESENTED IN IMMACULATE CONDITION.

The property has a lovely bright reception room with a large bay window and period fireplace. The double bedroom is a good size with plenty of built in storage. There is a modern bathroom with an overhead shower and an eat in kitchen which looks out onto the private patio garden.

Glycena Road is a residential street running North off Lavender Hill. Transport can be found at Clapham Junction which is approximately a ten minute walk.

EPC Rating: D | Council Tax Band: D

RECEPTION ROOM | DOUBLE
BEDROOM | KITCHEN/BREAKFAST
ROOM | BATHROOM | PRIVATE
PATIO GARDEN | FURNISHED