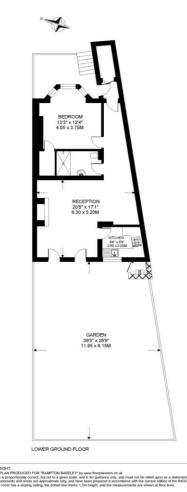

 RECTORY GROVE

 LONDON SW4

 - 734 SQ.FT / 88.2 SQ.M.

 > 9700x041 = 100000x4, x8608

 XXX = 8 SQ.FT / 0.7 SQ.M.

 TOTAL AREAS SHOWN ON PLAN

 762 SQ.FT / 68.9 SQ.M.

**IMPORTANT**: We would like to inform prospective purchasers that these sales particulars have been prepared as a general guide only. A detailed survey has not been carried out, nor the services, appliances and fittings tested. Room sizes should not be relied upon for furnishing purposes and are approximate. If floor plans are included, they are for guidance purposes only and may not be to scale. If there are any important matters likely to affect your decision to buy, please contact us before viewing the property.