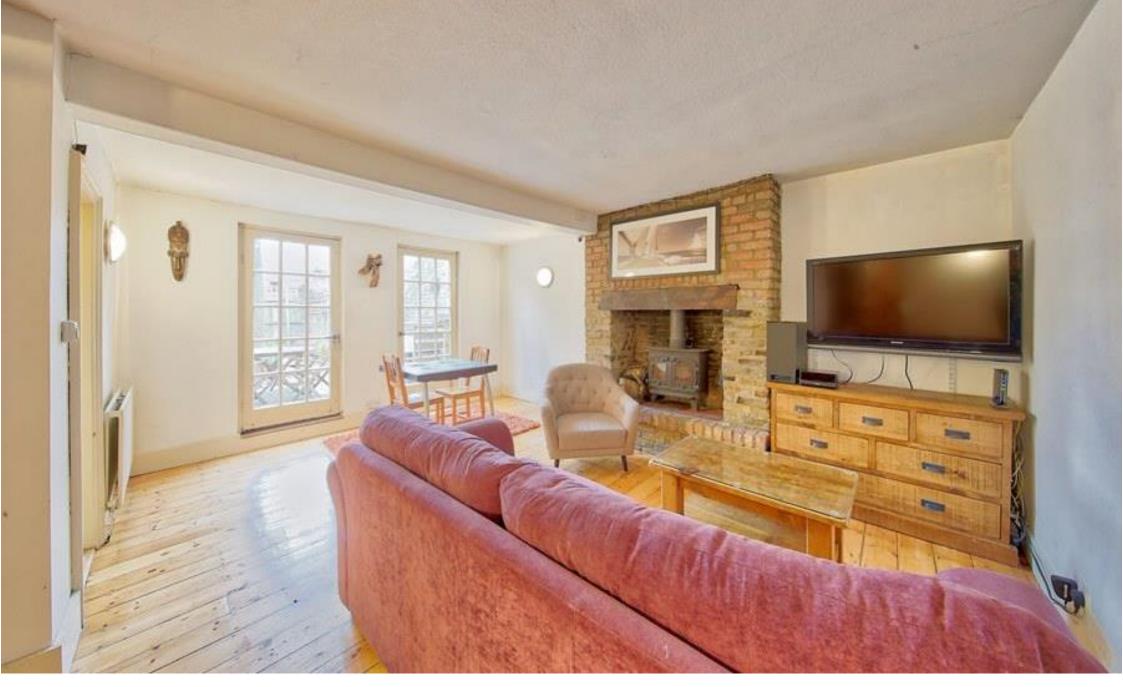

### THIS CHARMING ONE BEDROOM MAISONETTE IS SITUATED ON A WELL-REGARDED STREET JUST A SHORT WALK FROM THE AMENITIES OF WANDSWORTH ROAD.

The property boasts a good-sized double bedroom, a contemporary bathroom, a smart kitchen with both wall and base units. and a large reception room which leads out onto a fantastic patio garden which is perfect for alfresco dining and entertaining.

Transport links can be found at Wandsworth Road underground station which is under a 10-minute walk away.

RECEPTION WITH LOG BURNER AND SPACE FOR DINING TABLE AND PATIO DOORS OUT TO PRETTY GARDEN | FITTED KITCHEN | GOOD SIZED DOUBLE BEDROOM | MODERN BATHROOM WITH SHOWER CUBICLE | GOOD STORAGE | FURNISHED