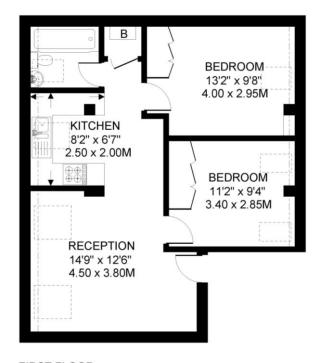

## HOWARDS YARD WANDSWORTH LONDON SW18

APPROXIMATE INTERNAL FLOOR (LIVING) AREA 569 SQ.FT / 52.9 SQ.M.

#### FIRST FLOOR

CONTINUES PRODUCED FOR TAMBFOR MAKETY by were floorplaness on all.

This plan is proprietally overed, but in the alignment of the options on any and must not be relied upon as a statement of fact.

All measurements and areas are appresented enly, and have been prepared is accordance with the current edition of the RCIE Code of Measuring Practice.

Where a room has a singuing collect, the detected literature is 15 mingle, and the measurements are shown at floor lived.