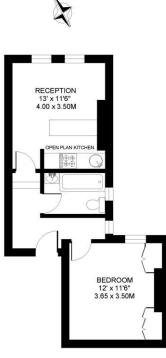

Energy Rating: D | Council Tax Band: C

OPEN PLAN KITCHEN / RECEPTION | SPACIOUS DOUBLE BEDROOM | MODERN BATHROOM

ROWFANT ROAD LONDON SW17

 $\label{eq:approximate internal floor(living) area} 406 \ SQ.FT \ / \ 37.7 \ SQ.M.$ 

FIRST FLOOR

COPPRIGHT. FLOOPEN.NRCOUCED FOR "PAMPTON BASELEY" by www.flooplannen: co.uk This plan is proportinuity comet, but not to a given scala, and is for galaxies enviry, and much not be relied upon as a statement of fact. All measurements and areas are approached only, and have been prepared in accordance with the current edition of the RCIS Code of Measuring Practice, Where a norm has a stopp colling, the dotted like marks 1.5m height, and the measurements are shown at floor level.