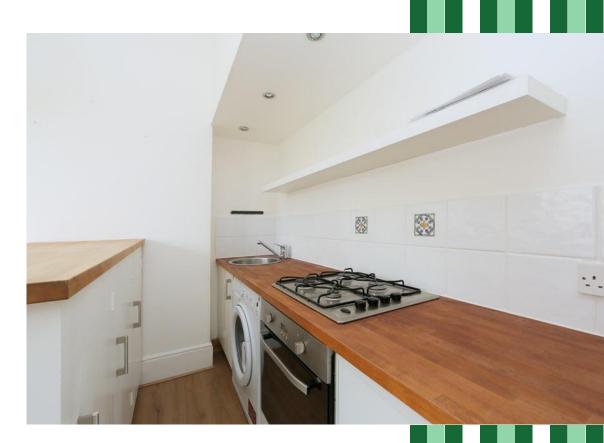

The property features a bright open plan kitchen / reception with high ceilings, spacious bedroom and modern bathroom with a shower over the bath.

The property is situated on Rowfant Road which is an ideal location only 5 mins from Balham Tube and overground, as well as the amenities on Balham High Road.

Energy Rating: D | Council Tax Band: C

OPEN PLAN KITCHEN / RECEPTION | SPACIOUS DOUBLE BEDROOM | MODERN BATHROOM

ROWFANT ROAD LONDON SW17

 $\label{eq:approximate internal floor(living) area} 406 \ SQ.FT \ / \ 37.7 \ SQ.M.$ 