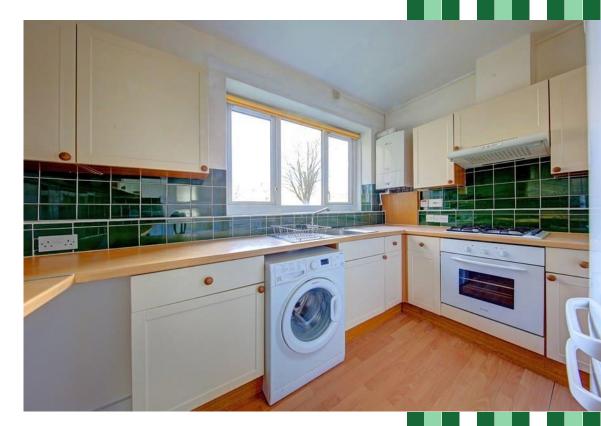

## THIS NEUTRALLY DECORATED TWO-BEDROOM GROUND FLOOR FLAT SITUATED ON THE WELL REGARDED HESLOP ROAD.

The property comprises a large reception room, a kitchen with both wall and base units and fully integrated appliances, a contemporary family bathroom and two good-sized double bedrooms with built-in wardrobes.

TWO BEDROOMS | RECEPTION ROOM | KITCHEN | BATHROOM | COMMUNAL GARDENS