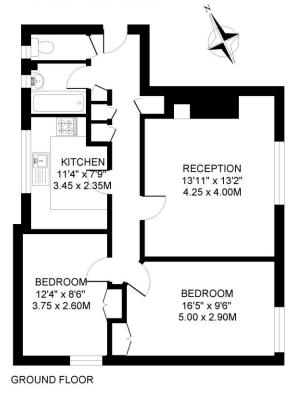

#### HESLOP COURT LONDON SW12

APPROXIMATE INTERNAL FLOOR ( LIVING ) AREA 713 SQ.FT / 66.2 SQ.M.

COPYRIGHT: FLOOPLAN PRODUCED FOR "RAMPTON BASELEY" by www.floorplanners.co.uk This plan is proportionally correct, but not to a given scale, and is for guidance only, and must not be relied upon as a statement of fact. All measurements and areas are approximate only, and have been prepared in accordance with the current edition of the RICS Code of Measuring Practice. Where a room has a slopping online, the dided line marks 1: Sim height, and the measurements are shown all floor level.