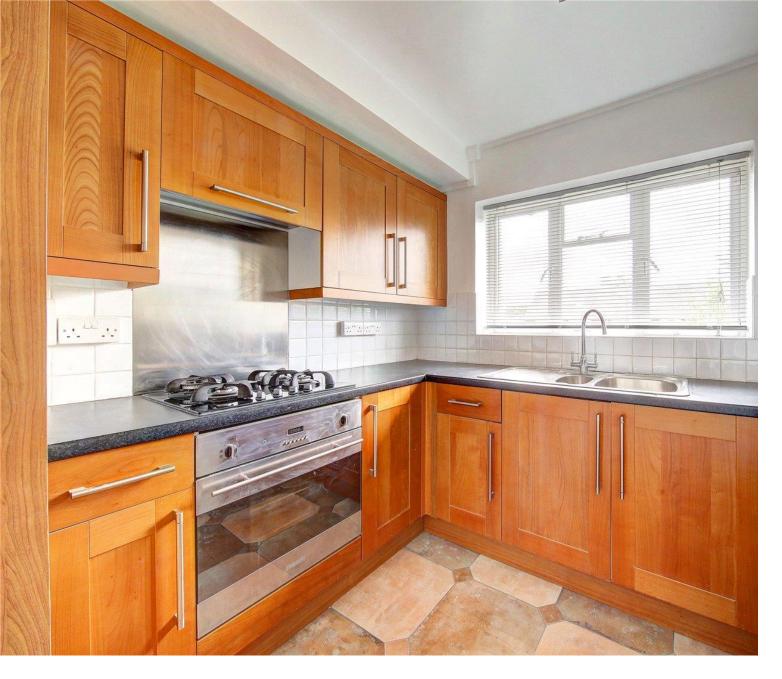

## NEUTRALLY DECORATED AND SPACIOUS ONE BEDROOM UPPER FLOOR FLAT SITUATED ON THE WELL LOCATED BOUNDARIES ROAD.

The property comprises a large reception room, a kitchen with both wall and base units, a contemporary bathroom and a good-sized double bedroom.