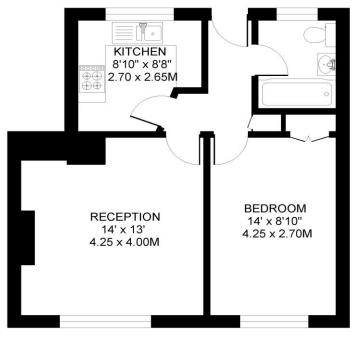

EPC Rating: D | Council Tax Band: B

LONDON SW12 APPROXIMATE INTERNAL FLOOR ( LIVING ) ARE 473 SQ.FT / 44 SQ.M.

**BOUNDARIES ROAD** 

SECOND FLOOR

CDPYRIGHT: ILCORRLAN PRODUCED FOR "RAMPTON BASELEY" by www.floorplanners.co.uk his plan is proportionally correct, but not to a given scale, and is for guidance only, and must not be relied upon as a statement of fact. In maximuments and areas are agroupsmate only, and have been prepared in accordance with the current adition of the RICS Code of