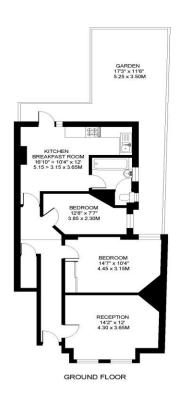

EPC Rating: D | Council Tax Band: C

TWO DOUBLE BEDROOMS |

SPACIOUS RECEPTION ROOM |

FITTED KITCHEN | MODERN

BATHROOM | PART-FURNISHED |

PATIO GARDEN

IDLECOMBE ROAD LONDON SW17

APPROXIMATE INTERNAL FLOOR (LIVING) AREA 756 SQ.FT. / 70.2 SQ.M.