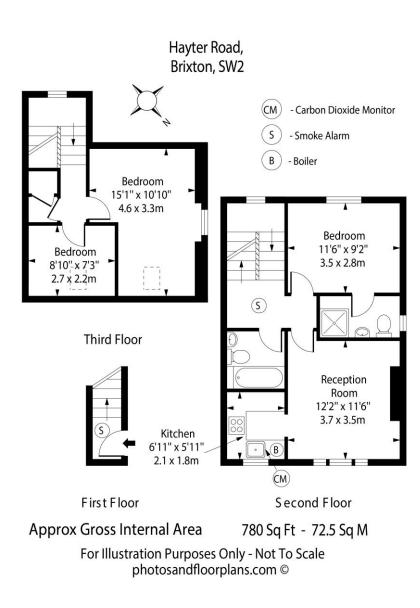

The property benefits from two good-sized double bedrooms. The property also boasts two bathrooms with one as a shower over bath and one as a shower room.

This property is located on Hayter Road, a convenient location just off Brixton Hill, in close proximity to Brixton underground station, granting easy access to the Victoria Line. The vibrant neighbourhoods of Brixton and Clapham are also easily accessible, boasting a diverse range of bars, restaurants, and shops. The green open spaces of Brockwell Park are a short stroll away.

EPC Rating: D | Council Tax Band: D

TWO DOUBLE BEDROOMS | SPACIOUS RECEPTION ROOM | TWO BATHROOMS | FURNISHED |

**IMPORTANT**: We would like to inform prospective purchasers that these sales particulars have been prepared as a general guide only. A detailed survey has not been carried out, nor the services, appliances and fittings tested. Room sizes should not be relied upon for furnishing purposes and are approximate. If floor plans are included, they are for guidance purposes only and may not be to scale. If there are any important matters likely to affect your decision to buy, please contact us before viewing the property.