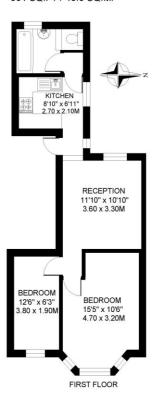

EPC Rating: D | Council Tax Band: C

SEPARATE RECEPTION | MODERN
KITCHEN | TWO DOUBLE BEDROOMS
| BATHROOM | FURNISHED

NORTHCOTE ROAD BATTERSEA LONDON SW11

APPROXIMATE INTERNAL FLOOR (LIVING) AREA 501 SQ.FT / 46.5 SQ.M.

COPPRIGHT

FLOOR INTERCLUCIO FOR THIRD FOR BUILD IF your dissplanes make

This plan is propriously small, but into a pion make, and is to publicate and and in the minituger as a siderest of fact.

All industries and where the grainment regulated in the publicate and and the minituger as a siderest of fact.