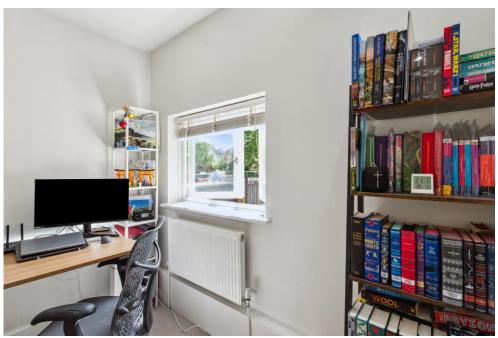

The principal bedroom is located off the corridor and features fitted wardrobes and two large sash windows which allows natural light to flood the room. The second bedroom is currently used as a home office and has views onto the roof terrace. A contemporary family bathroom with a bath and stand-in shower completes the accommodation.