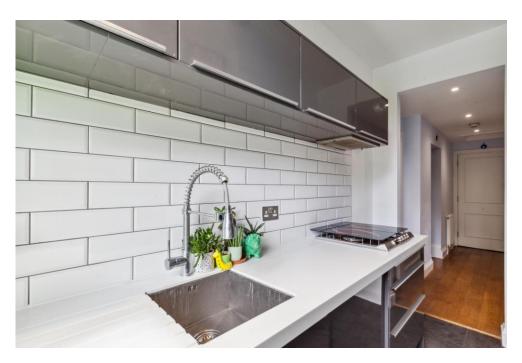

The property opens to a reception room on the right and a cloakroom on the left. The reception room features impressive ceiling height, wooden floors, a feature fireplace, a window seat and ample space for a seating area and dining room table. The kitchen is situated at the rear of the hallway. The kitchen itself is black high gloss and features integrated appliances, stonework surfaces and leads directly onto the fantastic southeast facing roof terrace which measures 23 ft in length. It is currently laid to decking with plenty of space for a seating area and outdoor dining table, making this space perfect for alfresco dining.