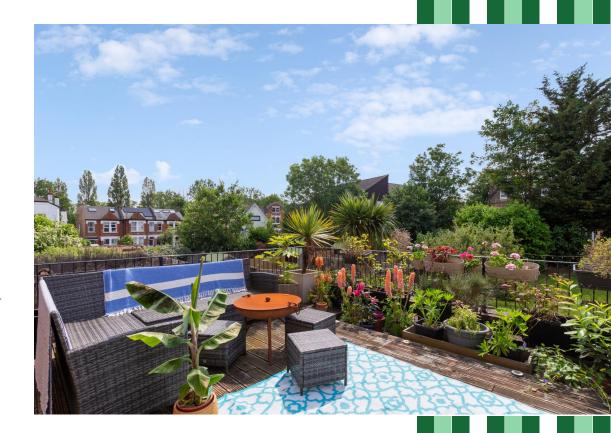

The property opens to a reception room on the right and a cloakroom on the left. The reception room features impressive ceiling height, wooden floors, a feature fireplace, a window seat and ample space for a seating area and dining room table. The kitchen is situated at the rear of the hallway. The kitchen itself is black high gloss and features integrated appliances, stonework surfaces and leads directly onto the fantastic southeast facing roof terrace which measures 23 ft in length. It is currently laid to decking with plenty of space for a seating area and outdoor dining table, making this space perfect for alfresco dining.