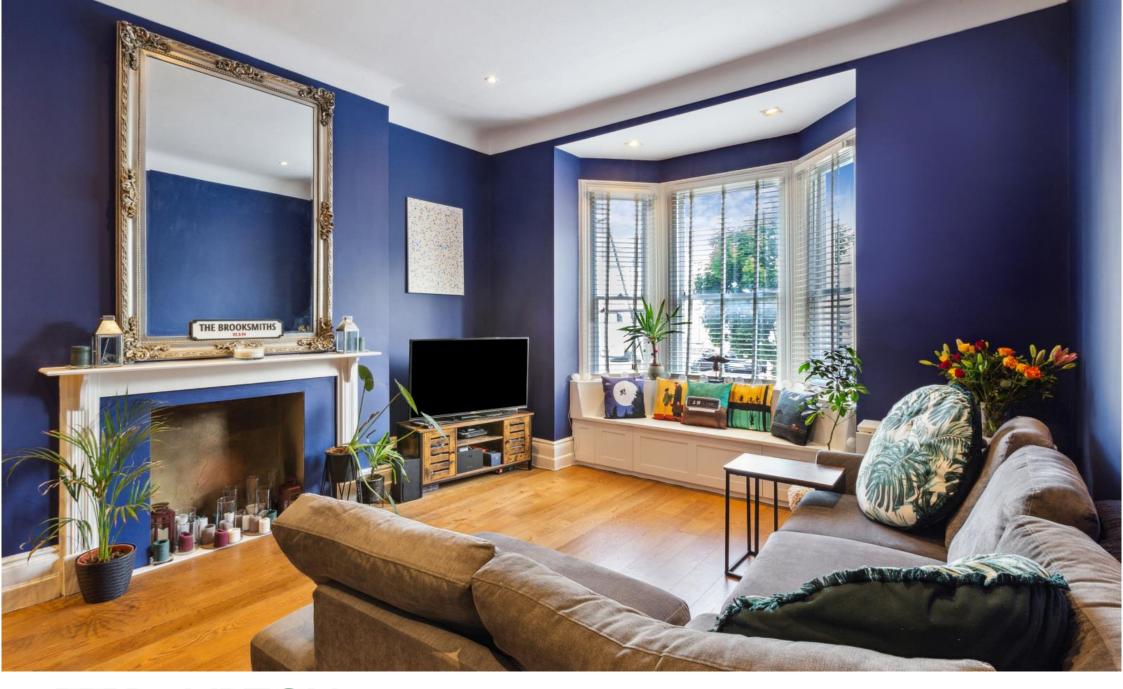

The property opens to a reception room on the right and a cloakroom on the left. The reception room features impressive ceiling height, wooden floors, a feature fireplace, a window seat and ample space for a seating area and dining room table. The kitchen is situated at the rear of the hallway. The kitchen itself is black high gloss and features integrated appliances, stonework surfaces and leads directly onto the fantastic southeast facing roof terrace which measures 23 ft in length. It is currently laid to decking with plenty of space for a seating area and outdoor dining table, making this space perfect for alfresco dining.