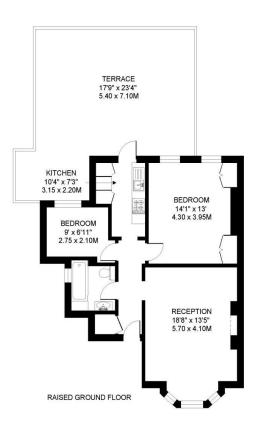

## FONTENOY ROAD LONDON SW12

APPROXIMATE INTERNAL FLOOR (LIVING) AREA 679 SQ.FT / 63 SQ.M.

COPPIGENT
ROOPEJA NR MOCKED FOR TRAMPTON BMSELT! by were floorplannes on all.
ROOPEJA NR MOCKED FOR TRAMPTON BMSELT! by were floorplannes on all of the relief upon in a silentened of fact.
All recurrents and area are algorisms only, and fine these prepared in accordance with the current address of the RCE Close of Meesuring Predicts.
Where a note has a longer online; the cortic meens 15.1 fellingful, not the recurrents and and the Order.