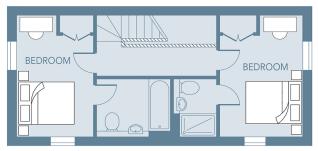

Situated on the second floor are the two beautiful double bedrooms benefiting from excellent dimensions, plenty of natural light and finished with fitted wardrobes. Two sleek, stylish en suites complete this superb property.

## APARTMENT 16, CARPENTERS MEWS

APPROXIMATE GROSS INTERNAL FLOOR AREA: 883 SQ FT - 82.0 SQ M

**SECOND FLOOR** 

**FIRST FLOOR** 

**IMPORTANT**: We would like to inform prospective purchasers that these sales particulars have been prepared as a general guide only. A detailed survey has not been carried out, nor the services, appliances and fittings tested. Room sizes should not be relied upon for furnishing purposes and are approximate. If floor plans are included, they are for guidance purposes only and may not be to scale. If there are any important matters likely to affect your decision to buy, please contact us before viewing the property.