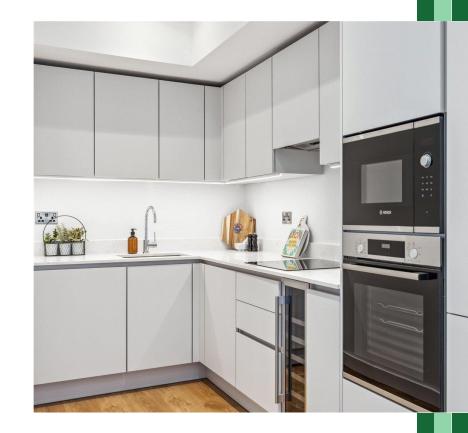

The contemporary design, higher than normal ceiling heights, and exceptional finish that can be found throughout the property, begins in the generous entrance hall, complete with coat cupboard.

Upon entering this duplex apartment on the first floor, the hallway opens into the fantastic open-plan kitchen/living room. The kitchen features Kitchenhaus Nobilia cabinetry for both base and wall units, integrated Bosch appliances, and smart quartzstone worktops, there is also a large storage cupboard. Comfortable seating and dining areas sit beside each other without compromise and look out through double sliding doors onto the substantial, private roof terrace, adding to the feel of light and style as well as flooding the room with an abundance of light. The terrace is tiled and perfect for alfresco dining and low-maintenance gardening. A w/c completes the first floor.