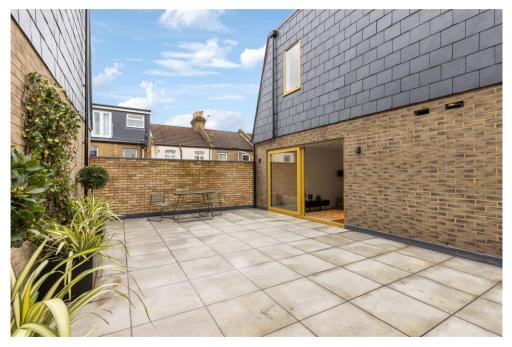

The contemporary design, higher than normal ceiling heights, and exceptional finish that can be found throughout the property, begins in the generous entrance hall, complete with coat cupboard.

Upon entering this duplex apartment on the first floor, the hallway opens into the fantastic open-plan kitchen/living room. The kitchen features Kitchenhaus Nobilia cabinetry for both base and wall units, integrated Bosch appliances, and smart quartzstone worktops, there is also a large storage cupboard. Comfortable seating and dining areas sit beside each other without compromise and look out through double sliding doors onto the substantial, private roof terrace, adding to the feel of light and style as well as flooding the room with an abundance of light. The terrace is tiled and perfect for alfresco dining and low-maintenance gardening. A w/c completes the first floor.