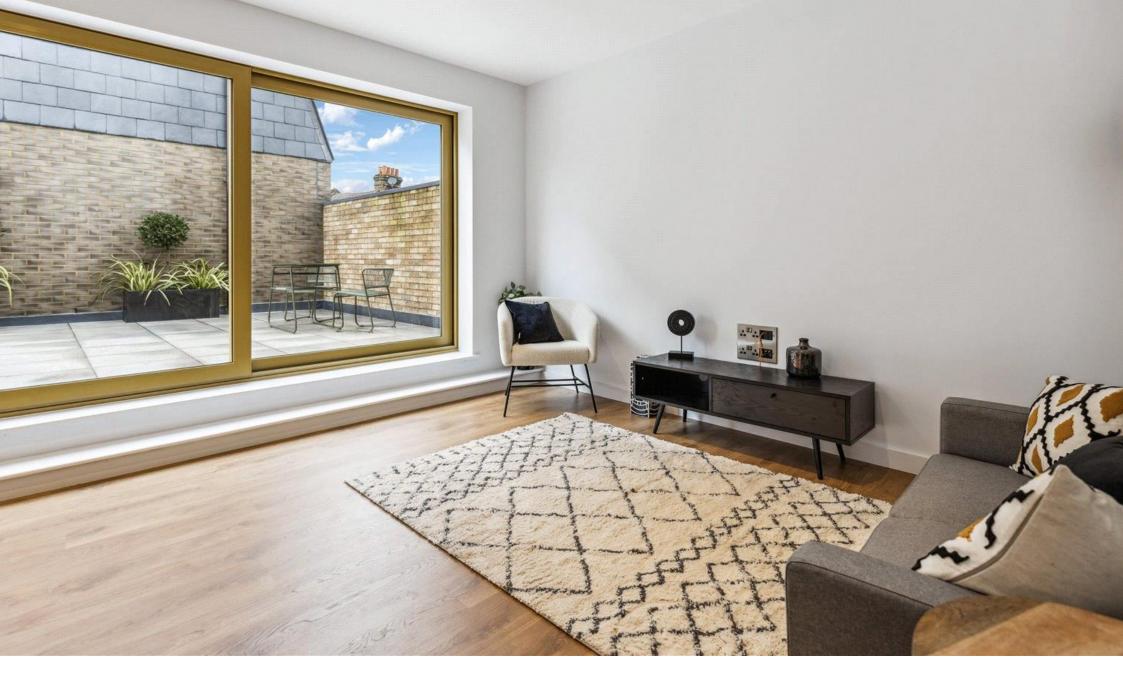

The contemporary design, higher than normal ceiling heights, and exceptional finish that can be found throughout the property, begins in the generous entrance hall, complete with coat cupboard.

Upon entering this duplex apartment on the first floor, the hallway opens into the fantastic open-plan kitchen/living room. The kitchen features Kitchenhaus Nobilia cabinetry for both base and wall units, integrated Bosch appliances, and smart quartzstone worktops, there is also a large storage cupboard. Comfortable seating and dining areas sit beside each other without compromise and look out through double sliding doors onto the substantial, private roof terrace, adding to the feel of light and style as well as flooding the room with an abundance of light. The terrace is tiled and perfect for alfresco dining and low-maintenance gardening. A w/c completes the first floor.