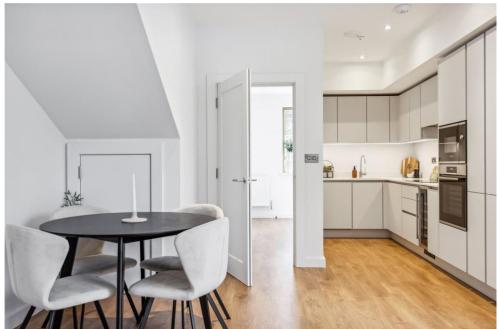

The contemporary design, higher than normal ceiling heights, and exceptional finish that can be found throughout the property, begins in the generous entrance hall, complete with coat cupboard.

Upon entering this duplex apartment on the first floor, the hallway opens into the fantastic open-plan kitchen/living room. The kitchen features Kitchenhaus Nobilia cabinetry for both base and wall units, integrated Bosch appliances, and smart quartzstone worktops, there is also a large storage cupboard. Comfortable seating and dining areas sit beside each other without compromise and look out through double sliding doors onto the substantial, private roof terrace, adding to the feel of light and style as well as flooding the room with an abundance of light. The terrace is tiled and perfect for alfresco dining and low-maintenance gardening. A w/c completes the first floor.