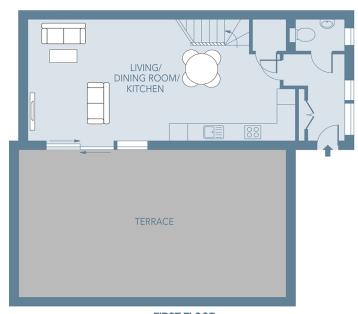

The contemporary design, higher than normal ceiling heights, and exceptional finish that can be found throughout the property, begins in the generous entrance hall, complete with coat cupboard.

Upon entering this duplex apartment on the first floor, the hallway opens into the fantastic open-plan kitchen/living room. The kitchen features Kitchenhaus Nobilia cabinetry for both base and wall units, integrated Bosch appliances, and smart quartzstone worktops, there is also a large storage cupboard. Comfortable seating and dining areas sit beside each other without compromise and look out through double sliding doors onto the substantial, private roof terrace, adding to the feel of light and style as well as flooding the room with an abundance of light. The terrace is tiled and perfect for alfresco dining and low-maintenance gardening. A w/c completes the first floor.

## APARTMENT 16, CARPENTERS MEWS

APPROXIMATE GROSS INTERNAL FLOOR AREA: 883 SQ FT - 82.0 SQ M

**SECOND FLOOR** 

**FIRST FLOOR** 

**IMPORTANT**: We would like to inform prospective purchasers that these sales particulars have been prepared as a general guide only. A detailed survey has not been carried out, nor the services, appliances and fittings tested. Room sizes should not be relied upon for furnishing purposes and are approximate. If floor plans are included, they are for guidance purposes only and may not be to scale. If there are any important matters likely to affect your decision to buy, please contact us before viewing the property.