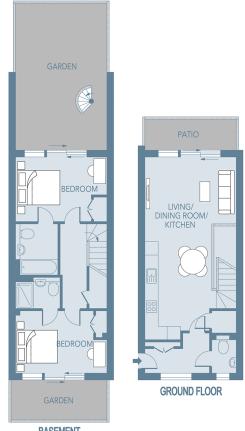

## APARTMENT 11, CARPENTERS MEWS

APPROXIMATE GROSS INTERNAL FLOOR AREA: 866 SQ FT - 80.5 SQ M

**BASEMENT** 

FOR ILLUSTRATION PURPOSES ONLY

THIS FLOOR PLAN SHOULD BE USED AS A GENERAL OUTLINE FOR GUIDANCE ONLY AND DOES NOT CONSTITUTE IN WHOLE OR IN PART AN OFFER OR CONTRACT.

ANY AND PLAN SHOULD BE USES SHOULD STATISTY THEMSELVES BY INSPECTION, SEARCHES, ENQUIRES AND PLAL SURVEY AS TO THE CORRECTINESS OF EACH STATEMENT.

ANY AREA, MEASUREMENTS ON DISTANCES GUIDTOR ARE PAPPROXIMATE AND SHOULD NOT BE USED TO VALUE A PROPERTY OR BET HE BASE OF ANY SALE OR LET.