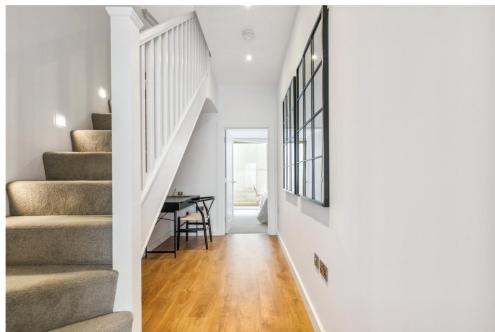

The unique, contemporary design, with higher than normal ceiling heights, and exceptional finish that can be found throughout the property, begins in the generous entrance hall, complete with coat cupboard.

The entrance hallway opens into the gorgeous kitchen/living room. The kitchen sits to the left and features Kitchenhaus Nobilia cabinetry for both base and wall units, integrated Bosch appliances, and smart quartzstone worktops.