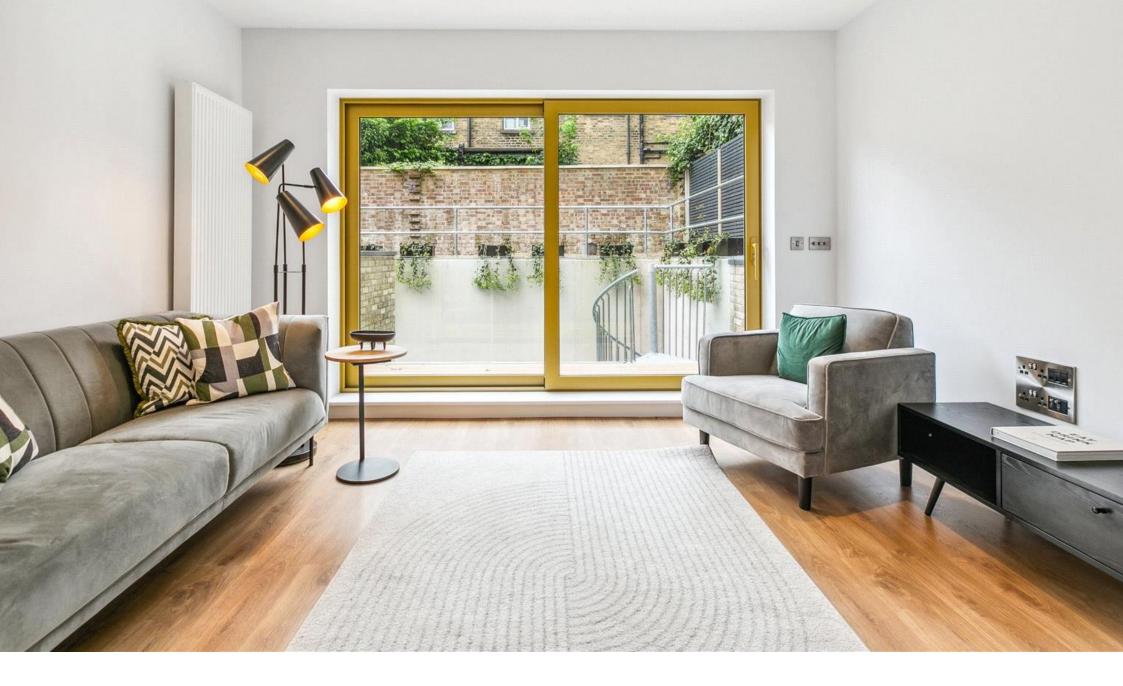

The entrance hallway opens into the gorgeous kitchen/living room. The kitchen sits to the left and features Kitchenhaus Nobilia cabinetry for both base and wall units, integrated Bosch appliances, and smart quartzstone worktops.

Comfortable seating and dining areas sit beside each other without compromise and look out through double sliding doors onto the substantial, private roof terrace, adding to the feel of style and space as well as flooding the room with an abundance of light. The terrace is tiled and perfect for alfresco dining and low-maintenance gardening. A w/c completes the ground floor.