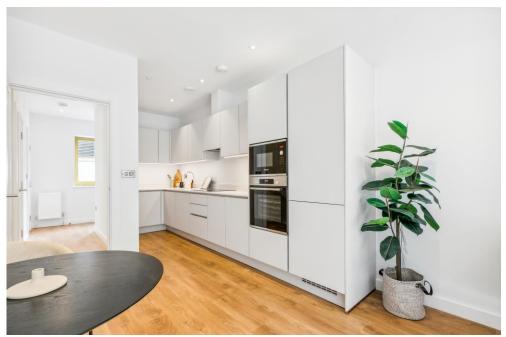

The entrance hallway opens into the gorgeous kitchen/living room. The kitchen sits to the left and features Kitchenhaus Nobilia cabinetry for both base and wall units, integrated Bosch appliances, and smart quartzstone worktops.

Comfortable seating and dining areas sit beside each other without compromise and look out through double sliding doors onto the substantial, private roof terrace, adding to the feel of style and space as well as flooding the room with an abundance of light. The terrace is tiled and perfect for alfresco dining and low-maintenance gardening. A w/c completes the ground floor.