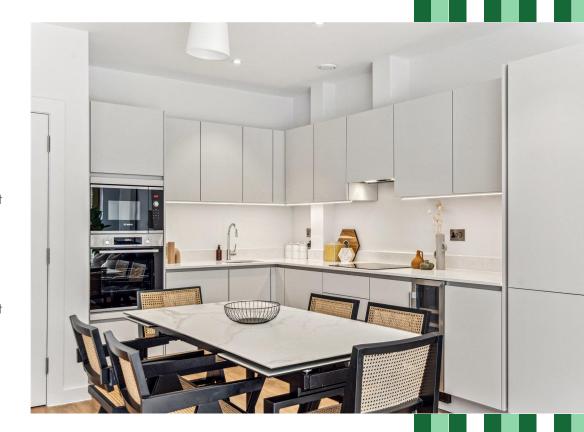

The contemporary design and impeccable finish that can be found throughout the property, begins in the entrance hall, complete with w/c.

The left of the hallway opens onto the fantastic kitchen/living room. The bright and airy kitchen features Kitchenhaus Nobilia cabinetry for both base and wall units, integrated Bosch appliances, and smart quartzstone worktops as well as benefitting from a large storage cupboard. Elegant seating and dining areas sit beside each other without compromise and look out onto the substantial, private roof terrace through sliding glass doors that flood the room with natural light. The secluded, tiled terrace provides the perfect place for alfresco dining and low-maintenance gardening.