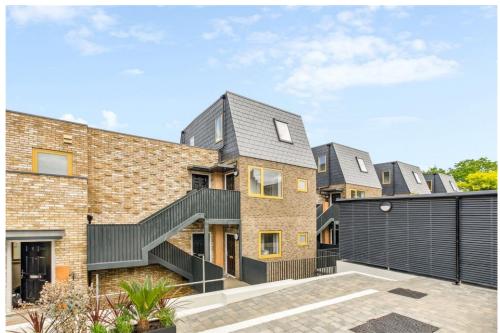

## SW17 / LEASEHOLD

THIS BEAUTIFUL, THREE-BEDROOM DUPLEX APARTMENT OFFERS APPROXIMATELY 1,112 SQ FT OF CAREFULLY CONSIDERED, BESPOKE ACCOMMODATION, AS WELL AS THREE PRIVATE TERRACES. LOCATED IN THE SANCTUARY OF THE STUNNING CARPENTERS MEWS DEVELOPMENT, IT IS JUST A SHORT WALK FROM THE NORTHERN LINE IN TOOTING.

Carpenters Mews is located in Tooting, one of London's most vibrant hotspots, known for its culture and style and within easy reach of Wandsworth, Clapham, and Wimbledon. Artisan coffee shops and cafes as well as a plethora of bars and restaurants are all a short walk away and Tooting Broadway Underground is a 4-minute walk where Northern Line connections are available, with direct links to London Bridge (21 mins), Waterloo (via Kennington) - (21 mins) and Bank (25 mins).