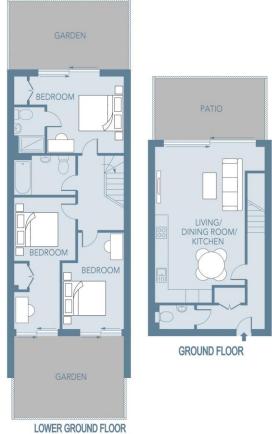

## APARTMENT 08, CARPENTERS MEWS

APPROXIMATE GROSS INTERNAL FLOOR AREA: 1112 SQ FT - 103.3 SQ M

FOR ILLUSTRATION PURPOSES ONLY

THIS FLOOR PLAN SHALLD BE USED AS A GERBEAL CUITINE FOR GUIDANCE ONLY AND DOES NOT CONSTITUTE IN WHICE OR IN PART AN OFFER OR CONTRACT.