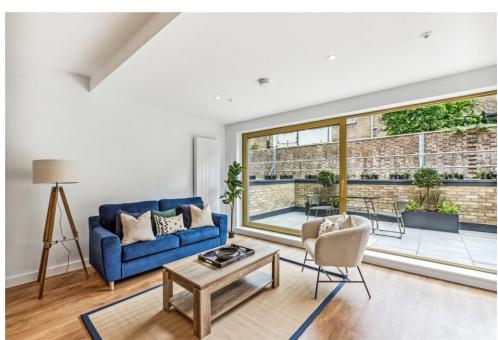

The contemporary design and impeccable finish that can be found throughout the property, begins in the entrance hall, complete with w/c.

The left of the hallway opens onto the fantastic kitchen/living room. The bright and airy kitchen features Kitchenhaus Nobilia cabinetry for both base and wall units, integrated Bosch appliances, and smart quartzstone worktops as well as benefitting from a large storage cupboard. Elegant seating and dining areas sit beside each other without compromise and look out onto the substantial, private roof terrace through sliding glass doors that flood the room with natural light. The secluded, tiled terrace provides the perfect place for alfresco dining and low-maintenance gardening.