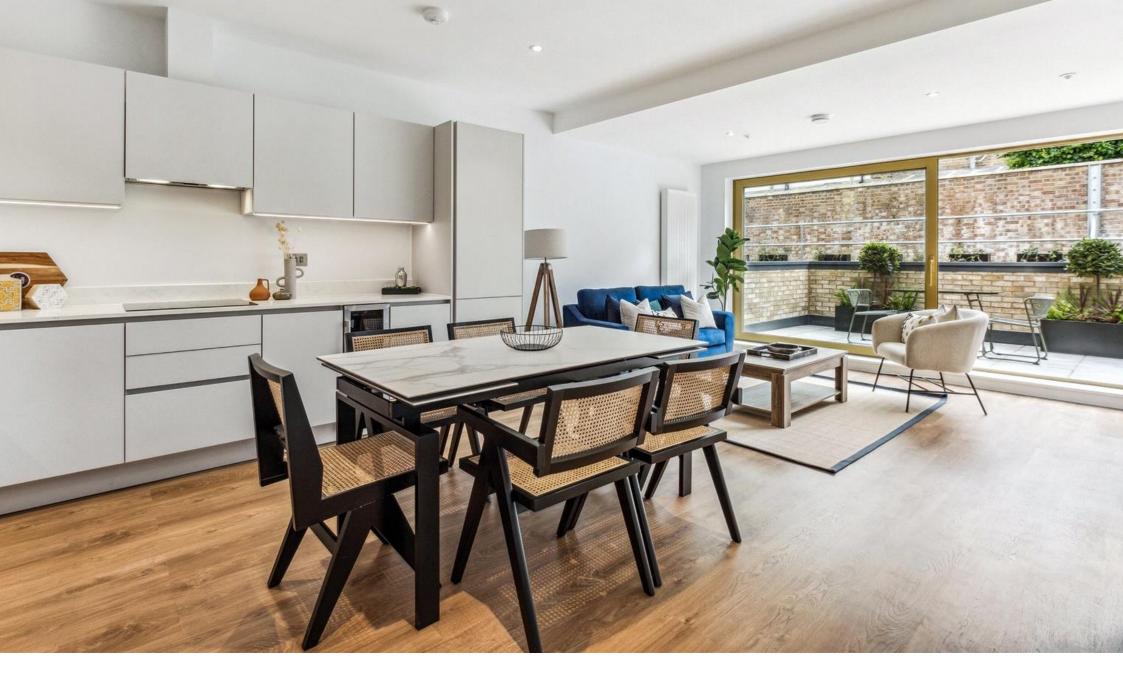

The contemporary design and impeccable finish that can be found throughout the property, begins in the entrance hall, complete with w/c.

The left of the hallway opens onto the fantastic kitchen/living room. The bright and airy kitchen features Kitchenhaus Nobilia cabinetry for both base and wall units, integrated Bosch appliances, and smart quartzstone worktops as well as benefitting from a large storage cupboard. Elegant seating and dining areas sit beside each other without compromise and look out onto the substantial, private roof terrace through sliding glass doors that flood the room with natural light. The secluded, tiled terrace provides the perfect place for alfresco dining and low-maintenance gardening.