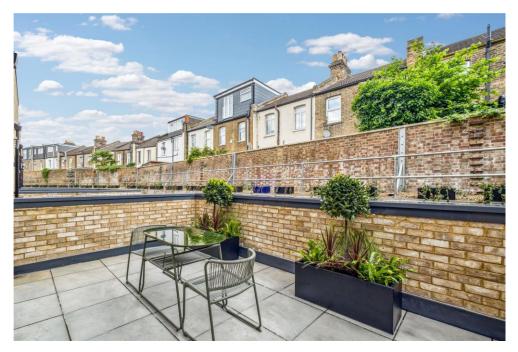

The contemporary design and impeccable finish that can be found throughout the property, begins in the entrance hall, complete with w/c.

The left of the hallway opens onto the fantastic kitchen/living room. The bright and airy kitchen features Kitchenhaus Nobilia cabinetry for both base and wall units, integrated Bosch appliances, and smart quartzstone worktops as well as benefitting from a large storage cupboard. Elegant seating and dining areas sit beside each other without compromise and look out onto the substantial, private roof terrace through sliding glass doors that flood the room with natural light. The secluded, tiled terrace provides the perfect place for alfresco dining and low-maintenance gardening.

The sophisticated design elements continue in the three double bedrooms found on the lower ground floor. All have excellent dimensions and feature impressive, sliding glass doors that open out onto one of two further private garden spaces. Two stylish bathrooms, one of which is a luxurious en suite, complete this superb home.