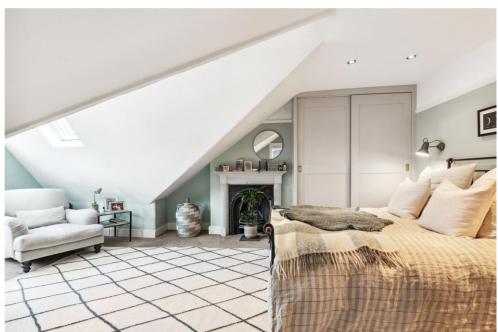

Offering almost 1,000 sq ft of accommodation, the property benefits from two extremely generous bedrooms, a bright, airy reception room with an attractive period fireplace, built-in alcove storage and pretty views over neighbouring gardens. There is a spacious kitchen with smart, contemporary-style units offering plenty of storage, integrated appliances, and ample room to sit, eat and entertain. Crittal-style door opens onto a wrought iron staircase down to the garden. There is also a fully fitted family bathroom with bath and overhead shower, and space as you come into the flat for coats and cloaks.