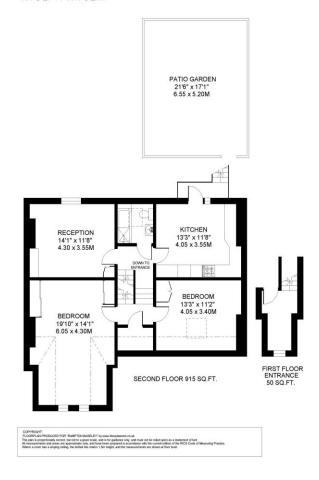

Council Tax Band: E | EPC: C | Tenure: Share of Freehold

RECEPTION ROOM | TWO DOUBLE
BEDROOMS | EAT-IN KITCHEN |
PRIVATE GARDEN | SPLIT-LEVEL |
ORIGINAL FEATURES | PERIOD
PROPERTY

DALEBURY ROAD LONDON SW17 APPROXIMATE INTERNAL FLOOR (LIVING) AREA 965 SQ.FT / 89.6 SQ.M.

**IMPORTANT:** We would like to inform prospective purchasers that these sales particulars have been prepared as a general guide only. A detailed survey has not been carried out, nor the services, appliances and fittings tested. Room sizes should not be relied upon for furnishing purposes and are approximate. If floor plans are included, they are for guidance purposes only and may not be to scale. If there are any important matters likely to affect your decision to buy, please contact us before viewing the property.