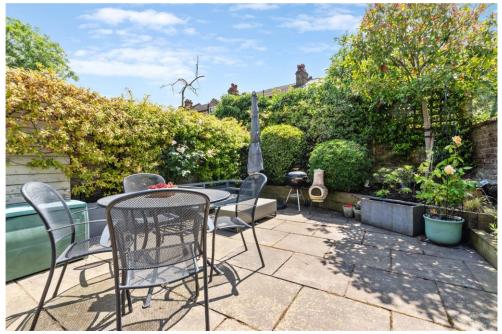

Of particular note is the well-maintained, private section of the south-westfacing garden to the rear, which is a lovely space for all fresco entertaining during the warmer summer months.

The property is conveniently located on Dalebury Road, between the junctions of Trinity Road and Beechcroft Road. The green open spaces of Wandsworth Common are a short walk away, as are the amenities of Bellevue Road. Transport can be found at Tooting Bec Underground, which is approximately a ten-minute walk away. Wandsworth Common Overground is also within easy reach. There is a good selection of schools nearby, subject to catchment and entrance each year.