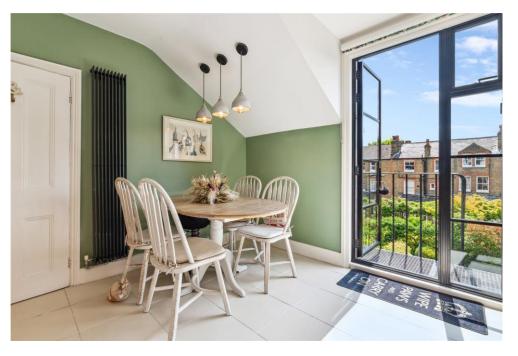

Offering almost 1,000 sq ft of accommodation, the property benefits from two extremely generous bedrooms, a bright, airy reception room with an attractive period fireplace, built-in alcove storage and pretty views over neighbouring gardens. There is a spacious kitchen with smart, contemporary-style units offering plenty of storage, integrated appliances, and ample room to sit, eat and entertain. Crittal-style door opens onto a wrought iron staircase down to the garden. There is also a fully fitted family bathroom with bath and overhead shower, and space as you come into the flat for coats and cloaks.

Of particular note is the well-maintained, private section of the south-westfacing garden to the rear, which is a lovely space for all fresco entertaining during the warmer summer months.

The property is conveniently located on Dalebury Road, between the junctions of Trinity Road and Beechcroft Road. The green open spaces of Wandsworth Common are a short walk away, as are the amenities of Bellevue Road. Transport can be found at Tooting Bec Underground, which is approximately a ten-minute walk away. Wandsworth Common Overground is also within easy reach. There is a good selection of schools nearby, subject to catchment and entrance each year.