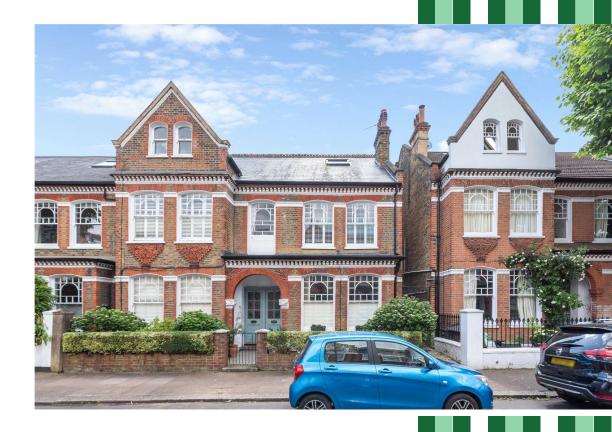

## SW17 / SHARE OF FREEHOLD

A BEAUTIFULLY PRESENTED, SPLIT-LEVEL MAISONETTE ARRANGED OVER THE TOP TWO FLOORS OF AN IMPOSING RED BRICK VICTORIAN HOUSE ON THIS POPULAR RESIDENTIAL STREET A STONE'S THROW FROM WANDSWORTH COMMON.

Of particular note is the well-maintained, private section of the south-westfacing garden to the rear, which is a lovely space for all fresco entertaining during the warmer summer months.

The property is conveniently located on Dalebury Road, between the junctions of Trinity Road and Beechcroft Road. The green open spaces of Wandsworth Common are a short walk away, as are the amenities of Bellevue Road. Transport can be found at Tooting Bec Underground, which is approximately a ten-minute walk away. Wandsworth Common Overground is also within easy reach. There is a good selection of schools nearby, subject to catchment and entrance each year.