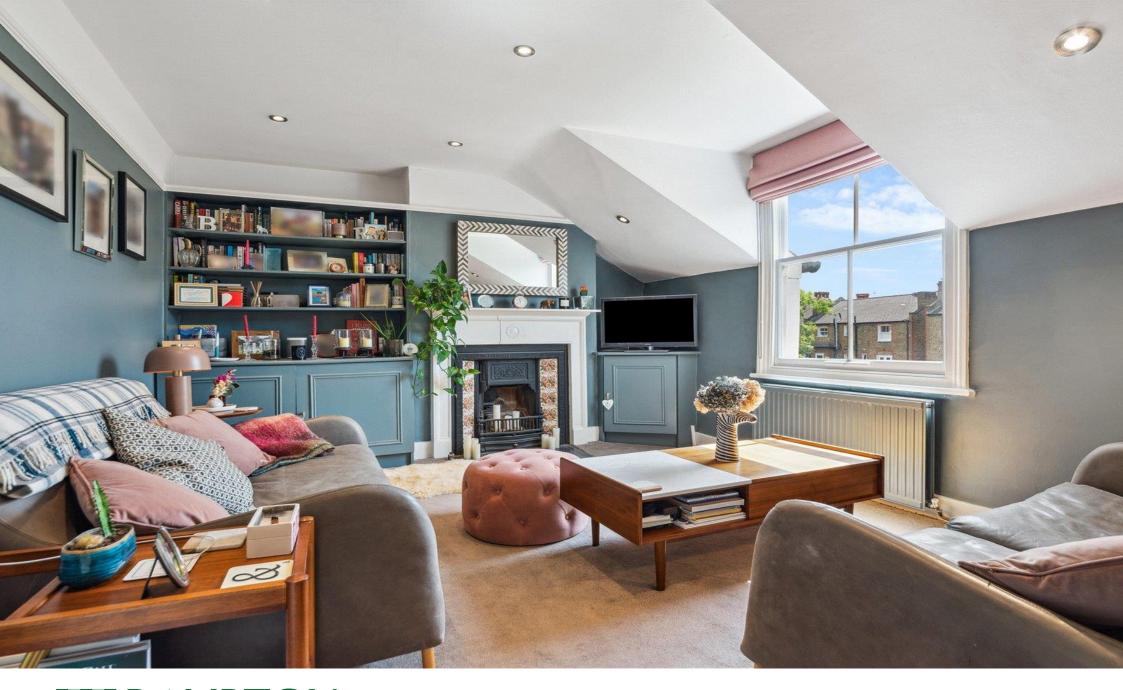

Offering almost 1,000 sq ft of accommodation, the property benefits from two extremely generous bedrooms, a bright, airy reception room with an attractive period fireplace, built-in alcove storage and pretty views over neighbouring gardens. There is a spacious kitchen with smart, contemporary-style units offering plenty of storage, integrated appliances, and ample room to sit, eat and entertain. Crittal-style door opens onto a wrought iron staircase down to the garden. There is also a fully fitted family bathroom with bath and overhead shower, and space as you come into the flat for coats and cloaks.