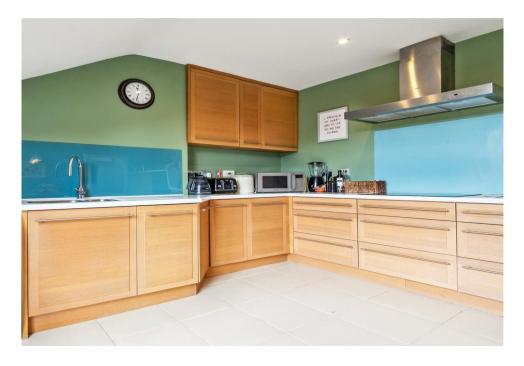

Offering almost 1,000 sq ft of accommodation, the property benefits from two extremely generous bedrooms, a bright, airy reception room with an attractive period fireplace, built-in alcove storage and pretty views over neighbouring gardens. There is a spacious kitchen with smart, contemporary-style units offering plenty of storage, integrated appliances, and ample room to sit, eat and entertain. Crittal-style door opens onto a wrought iron staircase down to the garden. There is also a fully fitted family bathroom with bath and overhead shower, and space as you come into the flat for coats and cloaks.