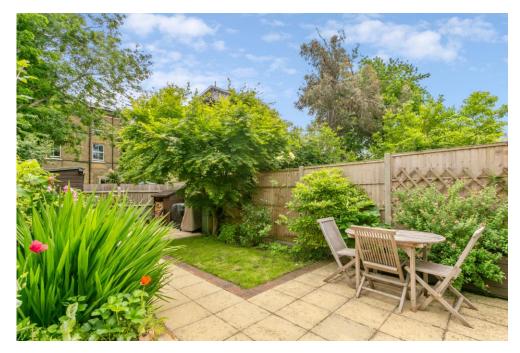

The ground floor consists of a stunning open-plan kitchen reception room which has a bright & airy feel throughout. As you come in the front door, there is a cloak area, which leads into the kitchen. The kitchen itself benefits from plenty of modern wall and base units, marble work surfaces and a butler sink. The seating/ dining area is located towards the back of the space and is perfect for everyday family living. At the back of the room, bifold doors lead out onto a spacious garden. A huge benefit to this property is that it also has side access.