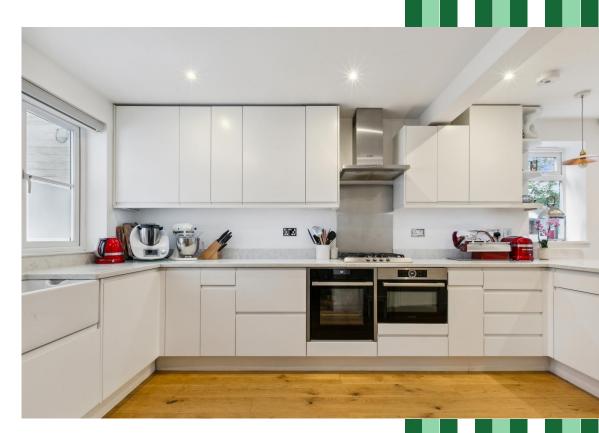

The ground floor consists of a stunning open-plan kitchen reception room which has a bright & airy feel throughout. As you come in the front door, there is a cloak area, which leads into the kitchen. The kitchen itself benefits from plenty of modern wall and base units, marble work surfaces and a butler sink. The seating/ dining area is located towards the back of the space and is perfect for everyday family living. At the back of the room, bifold doors lead out onto a spacious garden. A huge benefit to this property is that it also has side access.