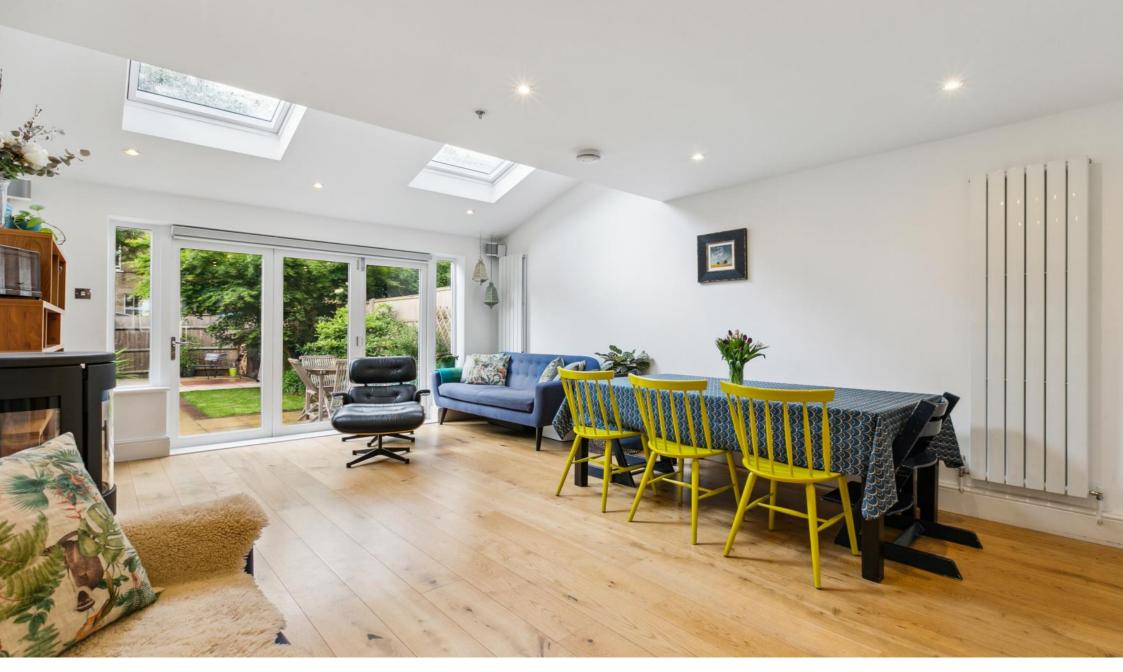

The ground floor consists of a stunning open-plan kitchen reception room which has a bright & airy feel throughout. As you come in the front door, there is a cloak area, which leads into the kitchen. The kitchen itself benefits from plenty of modern wall and base units, marble work surfaces and a butler sink. The seating/ dining area is located towards the back of the space and is perfect for everyday family living. At the back of the room, bifold doors lead out onto a spacious garden. A huge benefit to this property is that it also has side access.