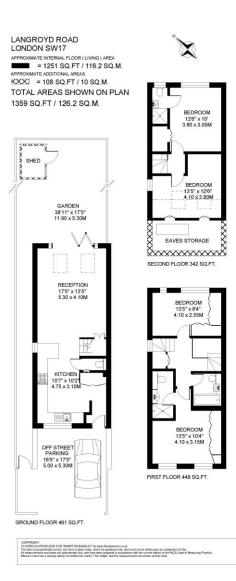

## SW17 / FREEHOLD

THIS SUPERB FAMILY HOME MEASURES APPROXIMATELY 1,251 SQ FT AND IS BEAUTIFULLY PRESENTED THROUGHOUT, BOASTING A LOVELY FEELING OF LIGHT AND SPACE, AS WELL AS AN ATTRACTIVE GARDEN AND OFF-STREET PARKING WITH SIDE ACCESS.

The ground floor consists of a stunning open-plan kitchen reception room which has a bright & airy feel throughout. As you come in the front door, there is a cloak area, which leads into the kitchen. The kitchen itself benefits from plenty of modern wall and base units, marble work surfaces and a butler sink. The seating/ dining area is located towards the back of the space and is perfect for everyday family living. At the back of the room, bifold doors lead out onto a spacious garden. A huge benefit to this property is that it also has side access.

Two double bedrooms can be found on the first floor, with the principal bedroom showcasing bespoke wardrobes and an en suite. A family bathroom with a bath completes this level. A further two double bedrooms are arranged over the second floor, and one benefits from an en suite bathroom and a built-in wardrobe. Additional storage can be found in the eaves of the property.