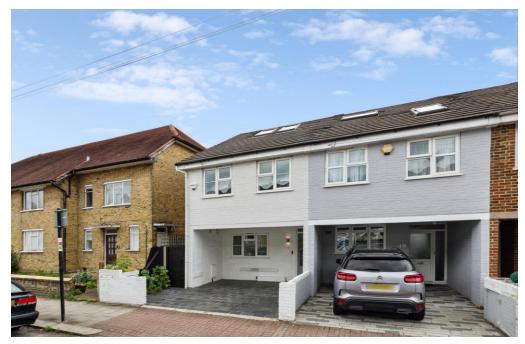

## SW17 / FREEHOLD

THIS SUPERB FAMILY HOME MEASURES APPROXIMATELY 1,251 SQ FT AND IS BEAUTIFULLY PRESENTED THROUGHOUT, BOASTING A LOVELY FEELING OF LIGHT AND SPACE, AS WELL AS AN ATTRACTIVE GARDEN AND OFF-STREET PARKING WITH SIDE ACCESS.

This fantastic property is situated on Langroyd Road, with the local amenities of Tooting Bec a short walk away, as well as the open spaces of Tooting Bec Common. Transport links into the city are available at both Tooting Bec Underground station and Balham Overground stations. The property is also within the catchment of several excellent state schools (subject to change each year) and private schools (subject to entrance).