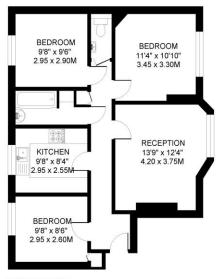

## A WELL PRESENTED THREE DOUBLE BEDROOM FLAT WITHIN THIS WELL-MAINTAINED PURPOSE-BUILT BLOCK CLOSE TO THE AMENITIES OF WANDSWORTH TOWN.

Arranged over the second floor, accommodation comprises a bright and spacious reception room with attractive views over the communal gardens to the front, a modern kitchen and bathroom together with three double bedrooms almost equal in size. Residents enjoy the use of communal gardens including a children's playground.

Council Tax Band: C | EPC: D | Tenure: Leasehold

FAIRFIELD DRIVE WANDSWORTH LONDON SW18

APPROXIMATE INTERNAL FLOOR (LIVING) AREA 731 SQ.FT / 67.9 SQ.M.

SECOND FLOOR

COPTROST:
FLOREN, AN PROJECT ON THAN PTON BASELEY by even Sergiseren to al.
TRACER AN PROJECT ON THAN PTON BASELEY by even Sergiseren to al.
TRACER AN PROJECT OF THAN PTON BASELEY by even Sergiseren to al.
TRACER AND PROJECT OF THAN PTON BASELEY BASELEY

**IMPORTANT:** We would like to inform prospective purchasers that these sales particulars have been prepared as a general guide only. A detailed survey has not been carried out, nor the services, appliances and fittings tested. Room sizes should not be relied upon for furnishing purposes and are approximate. If floor plans are included, they are for guidance purposes only and may not be to scale. If there are any important matters likely to affect your decision to buy, please contact us before viewing the property.