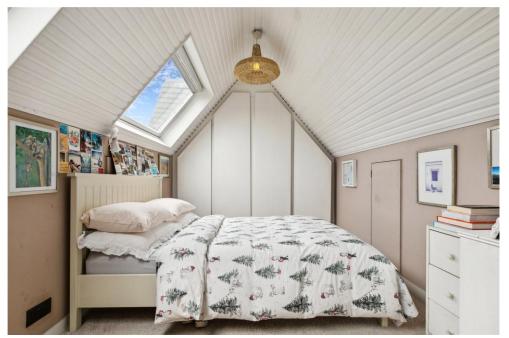

Four bedrooms are arranged over the upper two floors including a bright and spacious principal bedroom to the back of the house on the first floor, with a range of built-in wardrobes and French doors which open onto a flat roof. The bedroom to the front benefits from the bay window and a feature fireplace. A family bathroom is also on this level and two further bedrooms with high ceilings are on the top floor, along with a shower and substantial eaves storage.