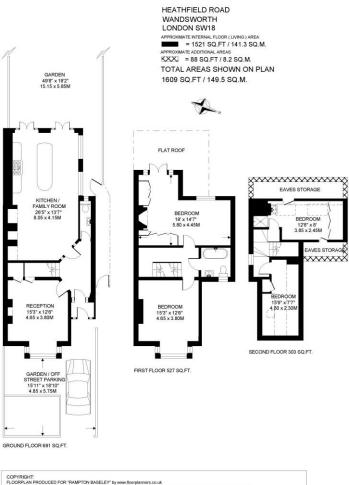

## SW18 / FREEHOLD

THIS CHARMING FOUR-BEDROOM, SEMI-DETACHED EDWARDIAN HOUSE IS SET ON A SOUGHT-AFTER ROAD CLOSE TO WANDSWORTH COMMON. WITH APPROXIMATELY 1,521 SQ FT ARRANGED OVER THREE FLOORS, THE HOUSE FURTHER BENEFITS FROM OFF-STREET PARKING AND SIDE ACCESS INTO THE SOUTH-WEST-FACING GARDEN OF JUST UNDER 50 FT.

RECEPTION ROOM | KITCHEN FAMILY ROOM | FOUR BEDROOMS | FAMILY BATHROOM | SHOWER | 50 FT SOUTH-WEST-FACING GARDEN | OFF-STREET PARKING | SIDE ACCESS | EAVES STORAGE

COPYRIGHT: FLOORPAILAN PRODUCED FOR "RAMPTON BASELE?" by www.floophanens.co.uk This plan is prophonologily correct, but not be a given scale, and is for guidance only, and must not be relied upon as a statement of fact. This plan is prophonologily correct, but not be a given scale, and is for guidance only, and must not be relied upon as a statement of fact. All statements and scale and approximate scale to be relied with the temp page of an accordance with the correct relied upon as a statement of fact. Where a room have a design guiding. Method did not how the temp page of an accordance with the correct relied on the fact.