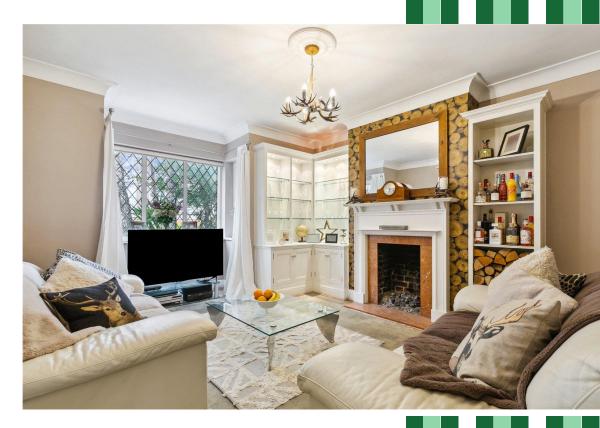

Set back from the road behind the driveway and mature plantings, the front door opens into an ante-hallway ideal for storing coats. The spacious main hallway leads through to the elegant reception room to the front of the house which benefits from the large bay window, high ceilings and a feature fireplace. The expansive kitchen family room is arranged to the back of the property and is ideal for both everyday living and entertaining. There is plenty of room for both a dining table and comfortable seating around a charming fireplace and alcove shelving, and the kitchen itself has an excellent range of contemporary wall and base units with integrated appliances, white quartz worksurfaces and a large island. Twin French doors to the back flood the room with light and open onto the wonderful southwest-facing garden which has a great sense of privacy. Laid with patio and surrounded by trees and mature shrubs, it is the ideal spot for al fresco eating and entertaining during the warmer months. A downstairs wc completes the accommodation on the ground floor.