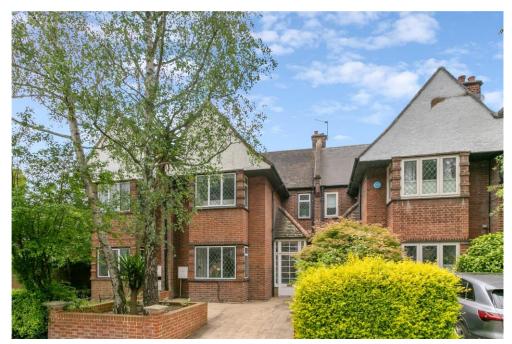

## SW18 / FREEHOLD

THIS CHARMING FOUR-BEDROOM, SEMI-DETACHED EDWARDIAN HOUSE IS SET ON A SOUGHT-AFTER ROAD CLOSE TO WANDSWORTH COMMON. WITH APPROXIMATELY 1,521 SQ FT ARRANGED OVER THREE FLOORS, THE HOUSE FURTHER BENEFITS FROM OFF-STREET PARKING AND SIDE ACCESS INTO THE SOUTH-WEST-FACING GARDEN OF JUST UNDER 50 FT.

Set back from the road behind the driveway and mature plantings, the front door opens into an ante-hallway ideal for storing coats. The spacious main hallway leads through to the elegant reception room to the front of the house which benefits from the large bay window, high ceilings and a feature fireplace. The expansive kitchen family room is arranged to the back of the property and is ideal for both everyday living and entertaining. There is plenty of room for both a dining table and comfortable seating around a charming fireplace and alcove shelving, and the kitchen itself has an excellent range of contemporary wall and base units with integrated appliances, white quartz worksurfaces and a large island. Twin French doors to the back flood the room with light and open onto the wonderful southwest-facing garden which has a great sense of privacy. Laid with patio and surrounded by trees and mature shrubs, it is the ideal spot for al fresco eating and entertaining during the warmer months. A downstairs wc completes the accommodation on the ground floor.