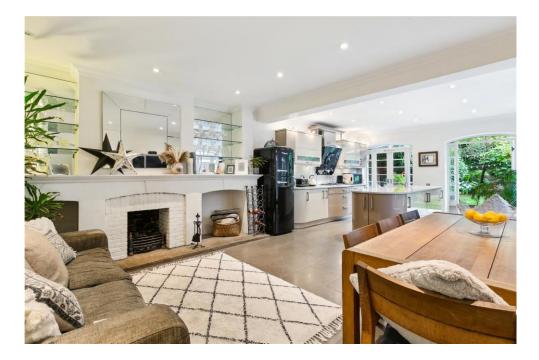

Set back from the road behind the driveway and mature plantings, the front door opens into an ante-hallway ideal for storing coats. The spacious main hallway leads through to the elegant reception room to the front of the house which benefits from the large bay window, high ceilings and a feature fireplace. The expansive kitchen family room is arranged to the back of the property and is ideal for both everyday living and entertaining. There is plenty of room for both a dining table and comfortable seating around a charming fireplace and alcove shelving, and the kitchen itself has an excellent range of contemporary wall and base units with integrated appliances, white quartz worksurfaces and a large island. Twin French doors to the back flood the room with light and open onto the wonderful southwest-facing garden which has a great sense of privacy. Laid with patio and surrounded by trees and mature shrubs, it is the ideal spot for al fresco eating and entertaining during the warmer months. A downstairs wc completes the accommodation on the ground floor.