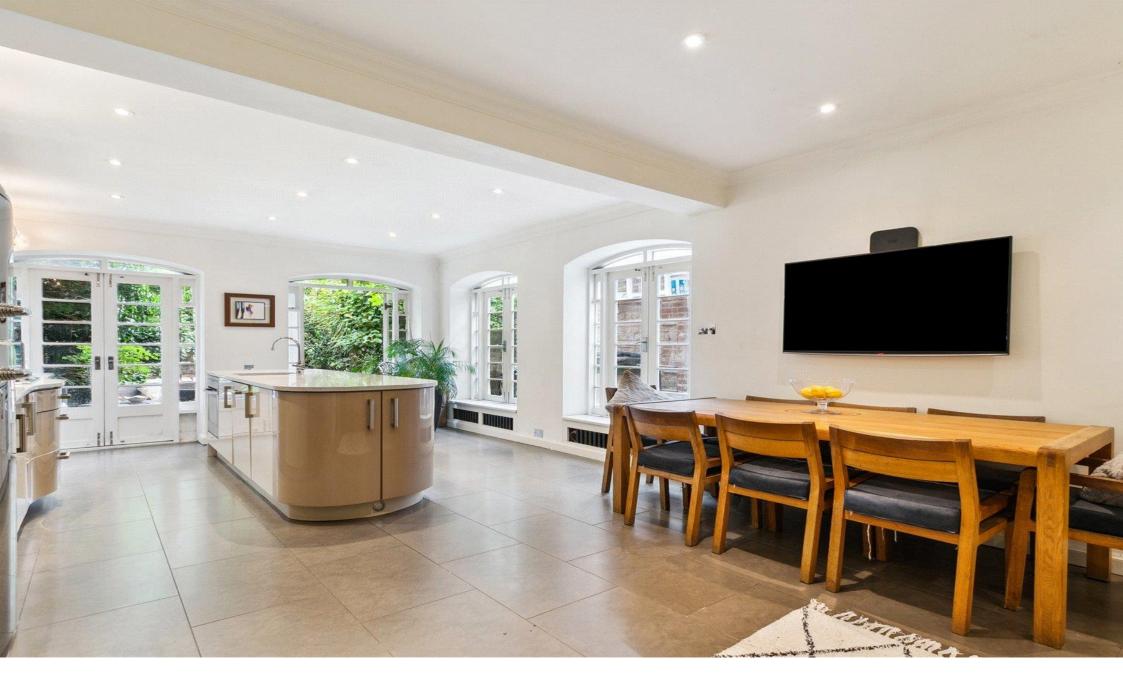

Set back from the road behind the driveway and mature plantings, the front door opens into an ante-hallway ideal for storing coats. The spacious main hallway leads through to the elegant reception room to the front of the house which benefits from the large bay window, high ceilings and a feature fireplace. The expansive kitchen family room is arranged to the back of the property and is ideal for both everyday living and entertaining. There is plenty of room for both a dining table and comfortable seating around a charming fireplace and alcove shelving, and the kitchen itself has an excellent range of contemporary wall and base units with integrated appliances, white quartz worksurfaces and a large island. Twin French doors to the back flood the room with light and open onto the wonderful southwest-facing garden which has a great sense of privacy. Laid with patio and surrounded by trees and mature shrubs, it is the ideal spot for al fresco eating and entertaining during the warmer months. A downstairs wc completes the accommodation on the ground floor.