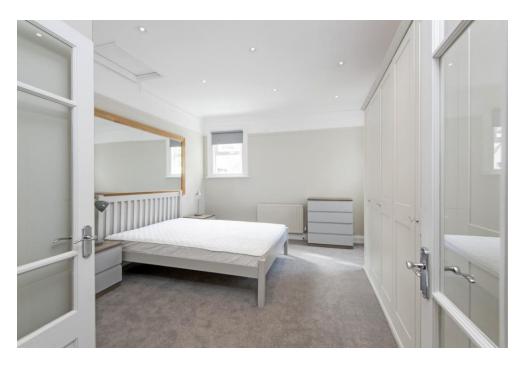

Benefiting from fresh, neutral decor and extending to 1,152 sq. ft. the property comprises a bright reception room, semi-open plan through to the smart fitted kitchen/breakfast room.

Also on this level is a spacious master bedroom with built in wardrobes and a bathroom with a bathtub and a separate shower.

On the upper floor of the property there is the second double bedroom with a smart en suite shower room. This room has access to useful eaves storage.

The property further benefits from a small private balcony which is accessed via the first-floor bedroom and is the perfect spot for catching the afternoon sun.