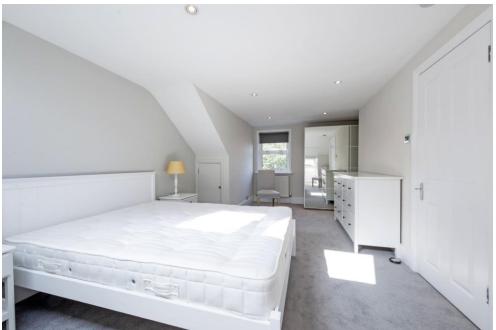

Benefiting from fresh, neutral decor and extending to 1,152 sq. ft. the property comprises a bright reception room, semi-open plan through to the smart fitted kitchen/breakfast room.

Also on this level is a spacious master bedroom with built in wardrobes and a bathroom with a bathtub and a separate shower.