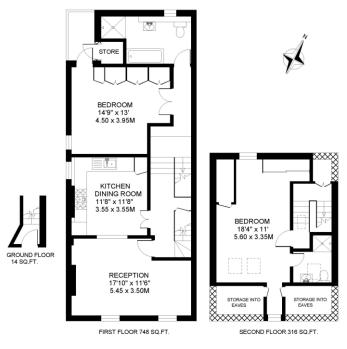

EPC: E | Deposit: £3,500 | Council Tax Band: E

TWO DOUBLE BEDROOMS |

RECEPTION ROOM |

EAT IN KITCHEN |

EN SUITE SHOWER ROOM |

BATHROOM | FURNISHED |

BRODRICK ROAD TOOTING LONDON SW17

APPROXIMATE INTERNAL FLOOR (LIVING) AREA = 1078 SQ.FT / 100.1 SQ.M. APPROXIMATE ADDITIONAL AREAS XXXX = 74 SQ.FT. / 6.9 SQ.M. TOTAL AREAS SHOWN ON PLAN 1152 SQ.FT. / 107.0 SQ.M.