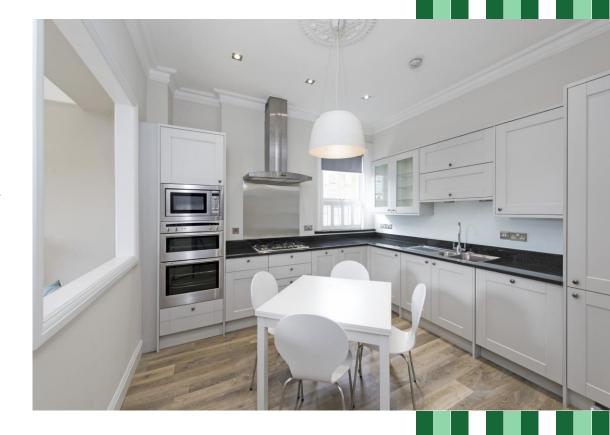

Benefiting from fresh, neutral decor and extending to 1,152 sq. ft. the property comprises a bright reception room, semi-open plan through to the smart fitted kitchen/breakfast room.

Also on this level is a spacious master bedroom with built in wardrobes and a bathroom with a bathtub and a separate shower.