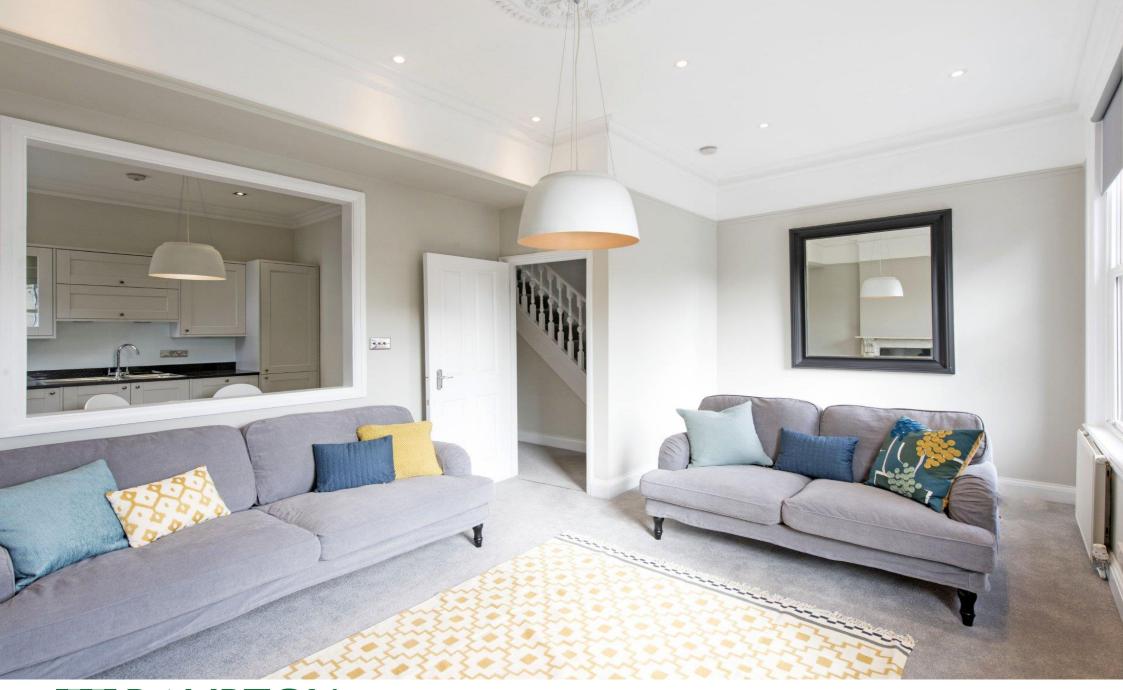

Benefiting from fresh, neutral decor and extending to 1,152 sq. ft. the property comprises a bright reception room, semi-open plan through to the smart fitted kitchen/breakfast room.

Also on this level is a spacious master bedroom with built in wardrobes and a bathroom with a bathtub and a separate shower.