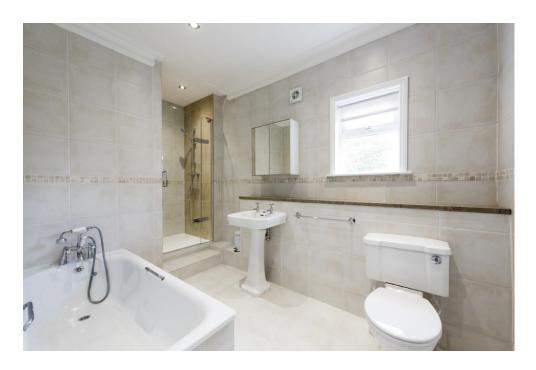

Benefiting from fresh, neutral decor and extending to 1,152 sq. ft. the property comprises a bright reception room, semi-open plan through to the smart fitted kitchen/breakfast room.

Also on this level is a spacious master bedroom with built in wardrobes and a bathroom with a bathtub and a separate shower.