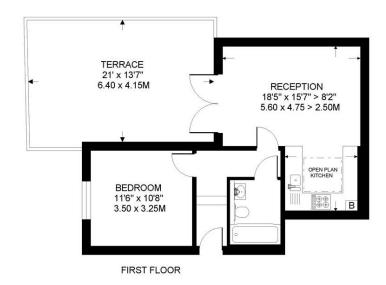

The spacious open-plan kitchen reception room is set at the front of the property and is decorated in neutral décor providing space for both a comfortable seating area and dining table. The kitchen itself has a good range of modern wall and base units, composite stone worksurfaces and fully integrated appliances. Bi-fold doors in the reception floods light into the room and lead out to a west facing terrace.

The double bedroom located at the back of the property benefits from a built-in wardrobe and a large window creating a light and bright room. The accommodation is completed with a modern bathroom which includes a bath, overhead shower and underfloor heating.

naea | propertymark

ALL STATEMENTS CONTAINED IN THESE PARTICULARS AS TO THIS PROPERTY ARE MADE WITHOUT RESPONSIBILITY ON THE PART OF RAMPTON BASELEY ESTATE AGENTS

BATTERSEA RISE BATTERSEA LONDON SW11

APPROXIMATE INTERNAL FLOOR (LIVING) AREA 472 SQ.FT / 43.8 SQ.M