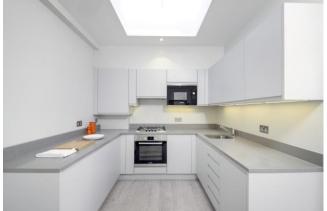

The spacious open-plan kitchen reception room is set at the front of the property and is decorated in neutral décor providing space for both a comfortable seating area and dining table. The kitchen itself has a good range of modern wall and base units, composite stone worksurfaces and fully integrated appliances. Bi-fold doors in the reception floods light into the room and lead out to a west facing terrace.