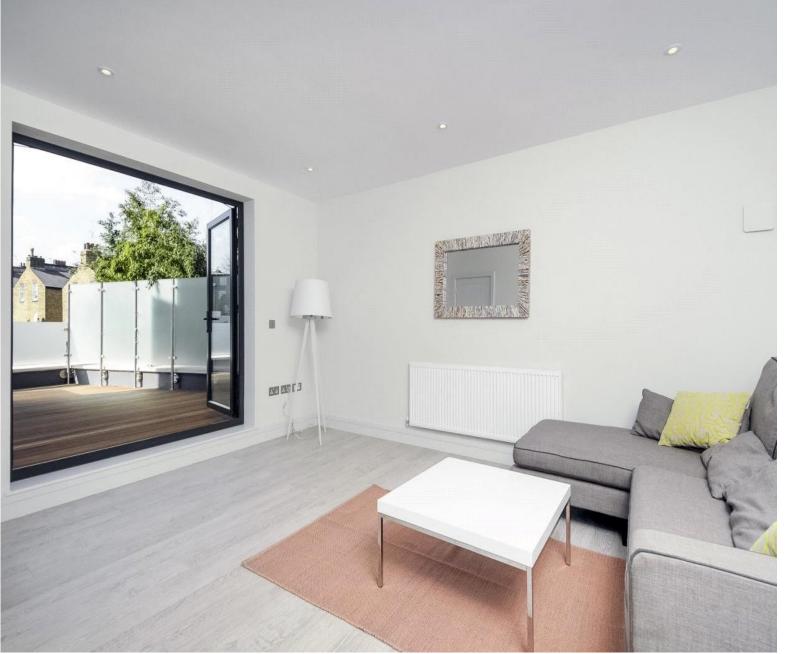

The spacious open-plan kitchen reception room is set at the front of the property and is decorated in neutral décor providing space for both a comfortable seating area and dining table. The kitchen itself has a good range of modern wall and base units, composite stone worksurfaces and fully integrated appliances. Bi-fold doors in the reception floods light into the room and lead out to a west facing terrace.