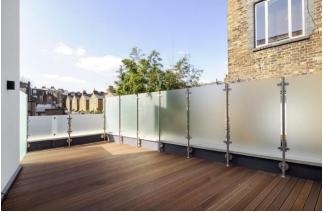

The spacious open-plan kitchen reception room is set at the front of the property and is decorated in neutral décor providing space for both a comfortable seating area and dining table. The kitchen itself has a good range of modern wall and base units, composite stone worksurfaces and fully integrated appliances. Bi-fold doors in the reception floods light into the room and lead out to a west facing terrace.