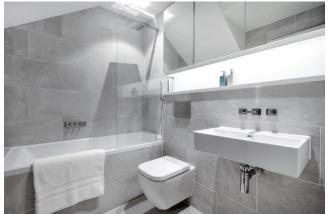

The double bedroom located at the back of the property benefits from a built-in wardrobe and a large window creating a light and bright room. The accommodation is completed with a modern bathroom which includes a bath, overhead shower and underfloor heating.