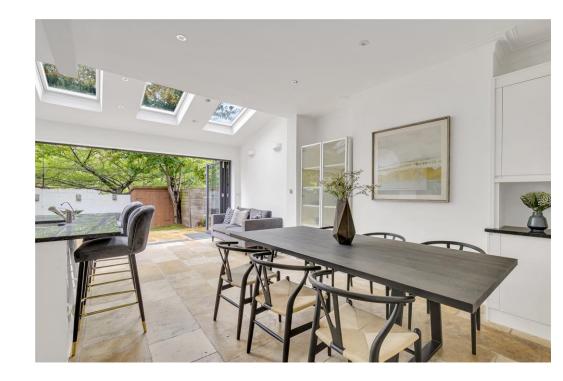

The elegant reception room is set to the front of the house and benefits from high ceilings with cornicing and ceiling rose, a feature fireplace, wooden floors and bespoke cabinetry and shelving which flanks the chimney breast. The room is flooded with light via the large, square bay window. The spacious kitchen dining room is arranged to the back of the house and is wonderfully bright thanks to the striking skylights and bi-fold doors which run across the full width of the back of the house. The kitchen itself has an excellent range of white gloss wall and base units with fully integrated appliances including a range oven, granite worksurfaces and a large island/breakfast bar. There is plenty of room for both a dining table and comfortable seating, and the south-west-facing patio garden is surrounded by mature trees with a great sense of privacy, making it ideal for al fresco eating and entertaining.