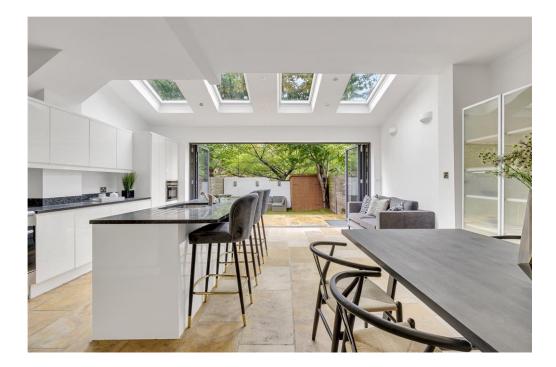

The elegant reception room is set to the front of the house and benefits from high ceilings with cornicing and ceiling rose, a feature fireplace, wooden floors and bespoke cabinetry and shelving which flanks the chimney breast. The room is flooded with light via the large, square bay window. The spacious kitchen dining room is arranged to the back of the house and is wonderfully bright thanks to the striking skylights and bi-fold doors which run across the full width of the back of the house. The kitchen itself has an excellent range of white gloss wall and base units with fully integrated appliances including a range oven, granite worksurfaces and a large island/breakfast bar. There is plenty of room for both a dining table and comfortable seating, and the south-west-facing patio garden is surrounded by mature trees with a great sense of privacy, making it ideal for al fresco eating and entertaining.