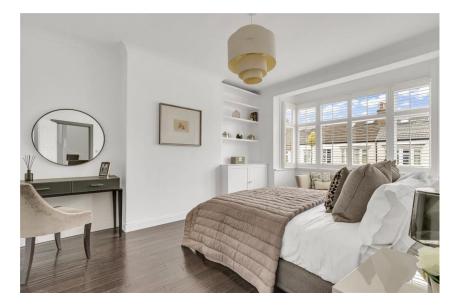

#### SW11 / FREEHOLD

Three bedrooms are arranged over the first floor, all with wooden floors, and the largest of the two to the front with the bay window and bespoke cabinetry and shelving. The second bedroom has built-in wardrobes and overlooks the garden, while the third bedroom could be an ideal study. A family bathroom with freestanding bath and shower is also on this floor.

The spacious principal bedroom is on the second floor, boasting a Juliet balcony with far-reaching rooftop views, a large dressing room which has previously been used as a nursery, plus excellent storage into the eaves and an en suite shower room with twin sinks.