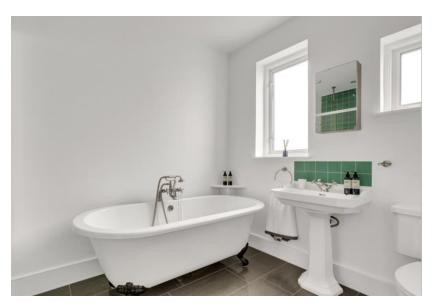

#### SW11 / FREEHOLD

Three bedrooms are arranged over the first floor, all with wooden floors, and the largest of the two to the front with the bay window and bespoke cabinetry and shelving. The second bedroom has built-in wardrobes and overlooks the garden, while the third bedroom could be an ideal study. A family bathroom with freestanding bath and shower is also on this floor.