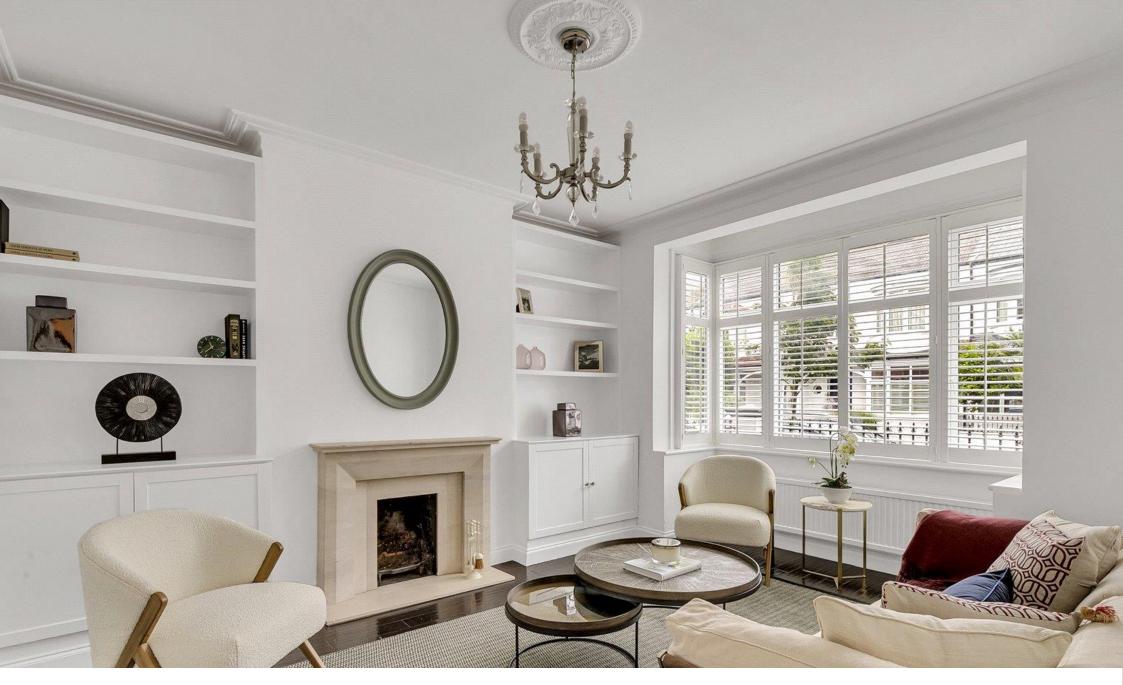

The elegant reception room is set to the front of the house and benefits from high ceilings with cornicing and ceiling rose, a feature fireplace, wooden floors and bespoke cabinetry and shelving which flanks the chimney breast. The room is flooded with light via the large, square bay window. The spacious kitchen dining room is arranged to the back of the house and is wonderfully bright thanks to the striking skylights and bi-fold doors which run across the full width of the back of the house. The kitchen itself has an excellent range of white gloss wall and base units with fully integrated appliances including a range oven, granite worksurfaces and a large island/breakfast bar. There is plenty of room for both a dining table and comfortable seating, and the south-west-facing patio garden is surrounded by mature trees with a great sense of privacy, making it ideal for al fresco eating and entertaining.