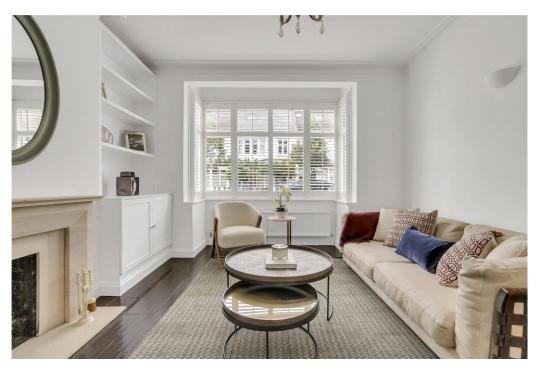

The elegant reception room is set to the front of the house and benefits from high ceilings with cornicing and ceiling rose, a feature fireplace, wooden floors and bespoke cabinetry and shelving which flanks the chimney breast. The room is flooded with light via the large, square bay window. The spacious kitchen dining room is arranged to the back of the house and is wonderfully bright thanks to the striking skylights and bi-fold doors which run across the full width of the back of the house. The kitchen itself has an excellent range of white gloss wall and base units with fully integrated appliances including a range oven, granite worksurfaces and a large island/breakfast bar. There is plenty of room for both a dining table and comfortable seating, and the south-west-facing patio garden is surrounded by mature trees with a great sense of privacy, making it ideal for al fresco eating and entertaining.