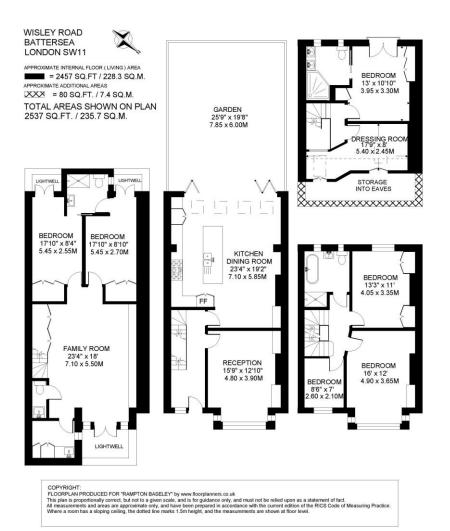

#### SW11 / FREEHOLD

SITUATED ON A SOUGHT-AFTER RESIDENTIAL STREET BETWEEN THE COMMONS IS THIS STUNNING SIX/SEVEN-BEDROOM EDWARDIAN FAMILY HOME WITH APPROXIMATELY 2,457 SQ FT OF LIVING SPACE ARRANGED OVER FOUR FLOORS. THE HOUSE HAS BEEN EXTENDED IN THE KITCHEN, LOFT AND BASEMENT, AND BEAUTIFULLY REFURBISHED. THE HIGH-QUALITY FINISH IS EVIDENT THROUGHOUT AND THE PROPERTY HAS BEEN DESIGNED WITH EVERYDAY LIVING IN MIND AND A FANTASTIC SENSE OF LIGHT AND SPACE IN ALL THE PRINCIPAL ROOMS.

The elegant reception room is set to the front of the house and benefits from high ceilings with cornicing and ceiling rose, a feature fireplace, wooden floors and bespoke cabinetry and shelving which flanks the chimney breast. The room is flooded with light via the large, square bay window. The spacious kitchen dining room is arranged to the back of the house and is wonderfully bright thanks to the striking skylights and bi-fold doors which run across the full width of the back of the house. The kitchen itself has an excellent range of white gloss wall and base units with fully integrated appliances including a range oven, granite worksurfaces and a large island/breakfast bar. There is plenty of room for both a dining table and comfortable seating, and the south-west-facing patio garden is surrounded by mature trees with a great sense of privacy, making it ideal for al fresco eating and entertaining.

The basement conversion includes a fantastically spacious family room with high ceilings and built-in cabinetry. French doors to the front open onto a lightwell which adds to the natural light in the space. A utility room, separate wc, two bedrooms with built-in wardrobes and an en suite, Jack-and-Jill shower room serving both rooms complete the accommodation on this level.

#### SW11 / FREEHOLD

Three bedrooms are arranged over the first floor, all with wooden floors, and the largest of the two to the front with the bay window and bespoke cabinetry and shelving. The second bedroom has built-in wardrobes and overlooks the garden, while the third bedroom could be an ideal study. A family bathroom with freestanding bath and shower is also on this floor.

The spacious principal bedroom is on the second floor, boasting a Juliet balcony with far-reaching rooftop views, a large dressing room which has previously been used as a nursery, plus excellent storage into the eaves and an en suite shower room with twin sinks.