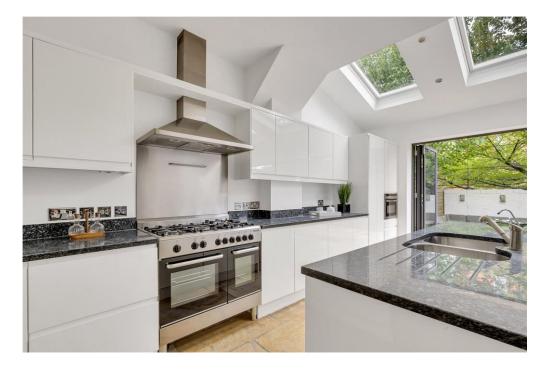

The elegant reception room is set to the front of the house and benefits from high ceilings with cornicing and ceiling rose, a feature fireplace, wooden floors and bespoke cabinetry and shelving which flanks the chimney breast. The room is flooded with light via the large, square bay window. The spacious kitchen dining room is arranged to the back of the house and is wonderfully bright thanks to the striking skylights and bi-fold doors which run across the full width of the back of the house. The kitchen itself has an excellent range of white gloss wall and base units with fully integrated appliances including a range oven, granite worksurfaces and a large island/breakfast bar. There is plenty of room for both a dining table and comfortable seating, and the south-west-facing patio garden is surrounded by mature trees with a great sense of privacy, making it ideal for al fresco eating and entertaining.