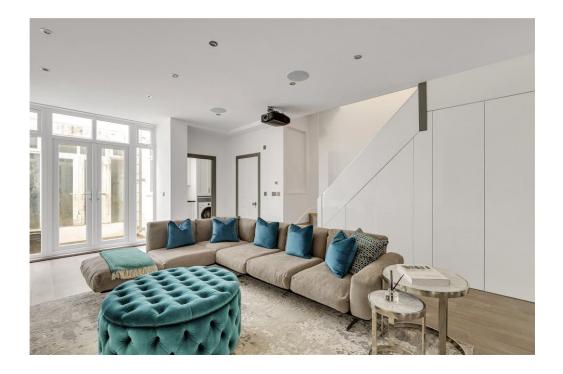

The basement conversion includes a fantastically spacious family room with high ceilings and built-in cabinetry. French doors to the front open onto a lightwell which adds to the natural light in the space. A utility room, separate wc, two bedrooms with built-in wardrobes and an en suite, Jack-and-Jill shower room serving both rooms complete the accommodation on this level.