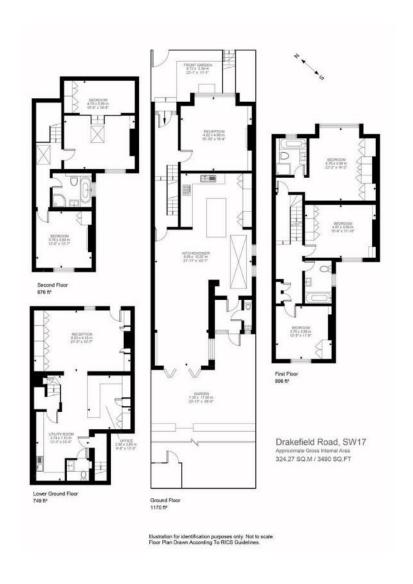

## A FABULOUS FIVE-BEDROOM FAMILY HOME, BEAUTIFULLY PRESENTED THROUGHOUT AND OFFERING GENEROUS LIVING AND ENTERTAINING SPACE.

Benefiting from many period features and extending to approximately 3,500 sq. ft. the property comprises on the ground floor an elegant reception room and to the rear, a fully extended kitchen/breakfast room offering ample space for dining and a family room which opens onto the outdoor dining terrace and lawned garden.

The flexible lower ground floor accommodation comprises a further family/reception room, home office and a utility room/kitchenette.

On the first floor is a principal bedroom with fitted cupboards and ensuite bathroom, two further double bedrooms and a family bathroom.

On the top floor are two spacious double bedrooms and a third bathroom.

Conveniently situated within the much sought-after Heaver Estate; the green open expanses of Tooting Common are close by as are the amenities of Balham High Road, and the area is renowned for its outstanding schools.

5 DOUBLE BEDROOMS | 3
BATHROOMS | RECEPTION ROOM |
KITCHEN/FAMILY ROOM | OFFICE |
PLAYROOM | UTILITY ROOM | PART
FURNISHED/UNFURNISHED | GARDEN

**IMPORTANT**: We would like to inform prospective purchasers that these sales particulars have been prepared as a general guide only. A detailed survey has not been carried out, nor the services, appliances and fittings tested. Room sizes should not be relied upon for furnishing purposes and are approximate. If floor plans are included, they are for guidance purposes only and may not be to scale. If there are any important matters likely to affect your decision to buy, please contact us before viewing the property.