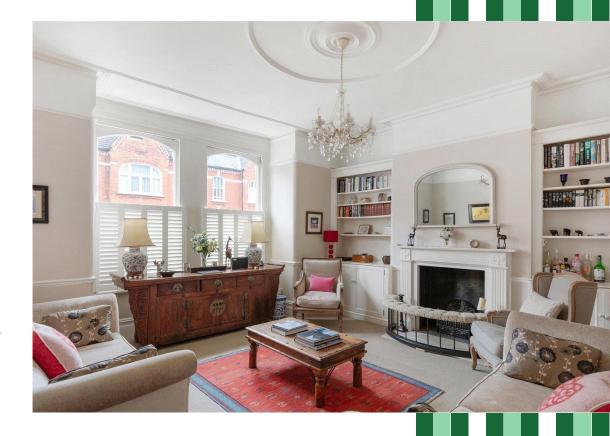

## A FABULOUS FIVE-BEDROOM FAMILY HOME, BEAUTIFULLY PRESENTED THROUGHOUT AND OFFERING GENEROUS LIVING AND ENTERTAINING SPACE.

Benefiting from many period features and extending to approximately 3,500 sq. ft. the property comprises on the ground floor an elegant reception room and to the rear, a fully extended kitchen/breakfast room offering ample space for dining and a family room which opens onto the outdoor dining terrace and lawned garden.