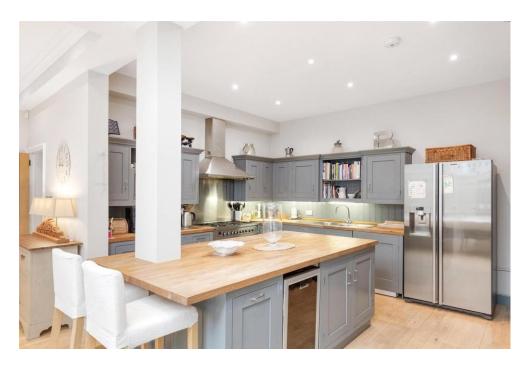

## A FABULOUS FIVE-BEDROOM FAMILY HOME, BEAUTIFULLY PRESENTED THROUGHOUT AND OFFERING GENEROUS LIVING AND ENTERTAINING SPACE.

Benefiting from many period features and extending to approximately 3,500 sq. ft. the property comprises on the ground floor an elegant reception room and to the rear, a fully extended kitchen/breakfast room offering ample space for dining and a family room which opens onto the outdoor dining terrace and lawned garden.