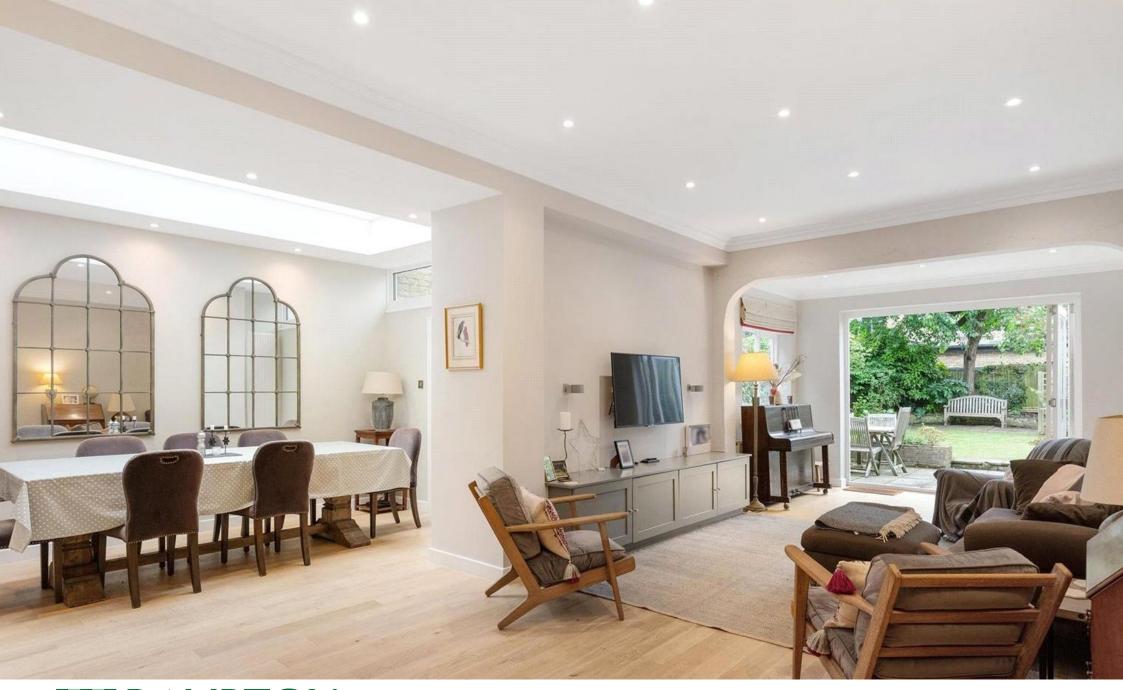

## A FABULOUS FIVE-BEDROOM FAMILY HOME, BEAUTIFULLY PRESENTED THROUGHOUT AND OFFERING GENEROUS LIVING AND ENTERTAINING SPACE.

Benefiting from many period features and extending to approximately 3,500 sq. ft. the property comprises on the ground floor an elegant reception room and to the rear, a fully extended kitchen/breakfast room offering ample space for dining and a family room which opens onto the outdoor dining terrace and lawned garden.

The flexible lower ground floor accommodation comprises a further family/reception room, home office and a utility room/kitchenette.

On the first floor is a principal bedroom with fitted cupboards and ensuite bathroom, two further double bedrooms and a family bathroom.