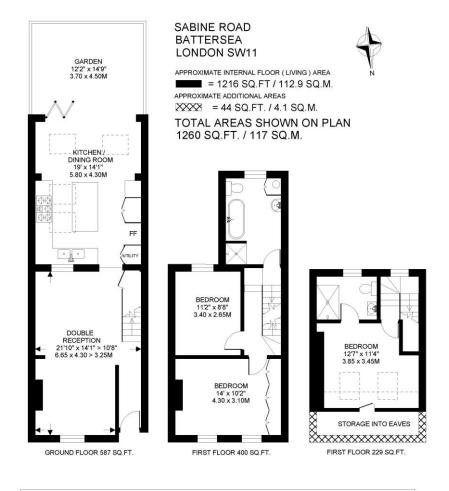

EPC: D | Council Tax: E

THREE BEDROOMS | TWO
BATHROOMS | DOUBLE RECEPTION
ROOM | KITCHEN / DINING ROOM
| GARDEN

COPYRIGHT:
FLOORFLAN PRODUCED FOR "RAMPTON BASELEY" by www.floorplanners.co.uk
This plan is proportionally correct, but not to a given scale, and is for guidance only, and must not be relied upon as a statement of fact.

All measurements and areas are approximate only, and have been prepared in accordance with the current edition of the RICS Code of Measuring Practice.

Where a room has a sublegic celling, the dotted time marks it.5 m height, and the measurements are shown at floor level.