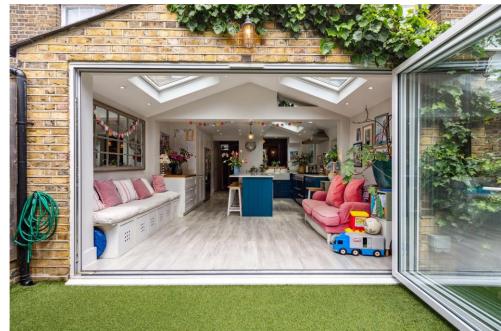

## A VERY PRETTY 3 BEDROOM PERIOD COTTAGE BEAUTIFULLY PRESENTED THROUGHOUT AND BENEFITING FROM A SOUTH-FACING GARDEN.

Ideal for a family and offering excellent living and entertaining space; the property comprises on the ground floor, a smart reception room with log burner and a fabulous, fully extended kitchen/family room, flooded with natural light. This room provides ample space for dining with concertina doors opening onto the garden.

The garden is low maintenance with established shrubs and an easi-grass lawn.

Upstairs the property further comprises 2 double bedrooms and a family bathroom with bath and separate shower.

A bright and spacious double bedroom with an ensuite shower room is on the top floor.