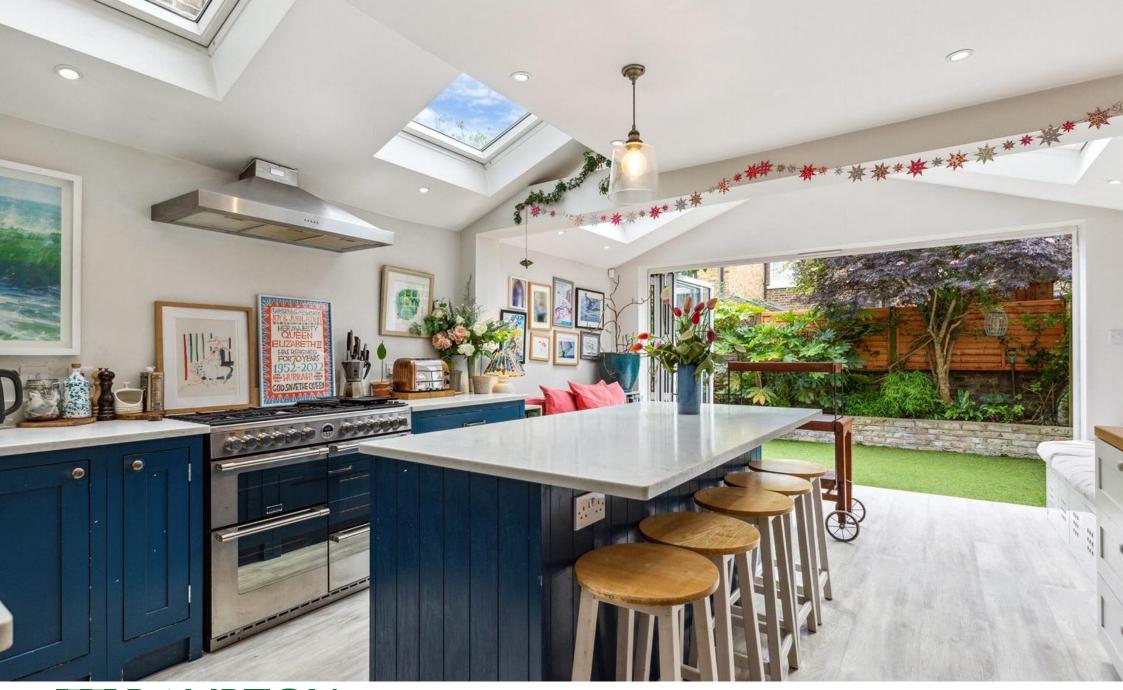

## A VERY PRETTY 3 BEDROOM PERIOD COTTAGE BEAUTIFULLY PRESENTED THROUGHOUT AND BENEFITING FROM A SOUTH-FACING GARDEN.

Ideal for a family and offering excellent living and entertaining space; the property comprises on the ground floor, a smart reception room with log burner and a fabulous, fully extended kitchen/family room, flooded with natural light. This room provides ample space for dining with concertina doors opening onto the garden.

The garden is low maintenance with established shrubs and an easi-grass lawn.

Upstairs the property further comprises 2 double bedrooms and a family bathroom with bath and separate shower.

A bright and spacious double bedroom with an ensuite shower room is on the top floor.