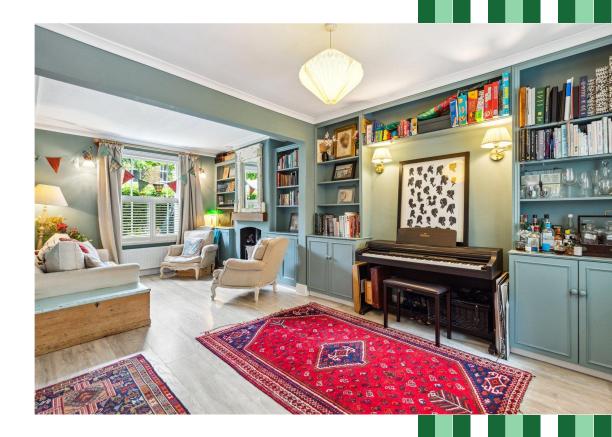

## A VERY PRETTY 3 BEDROOM PERIOD COTTAGE BEAUTIFULLY PRESENTED THROUGHOUT AND BENEFITING FROM A SOUTH-FACING GARDEN.

Ideal for a family and offering excellent living and entertaining space; the property comprises on the ground floor, a smart reception room with log burner and a fabulous, fully extended kitchen/family room, flooded with natural light. This room provides ample space for dining with concertina doors opening onto the garden.