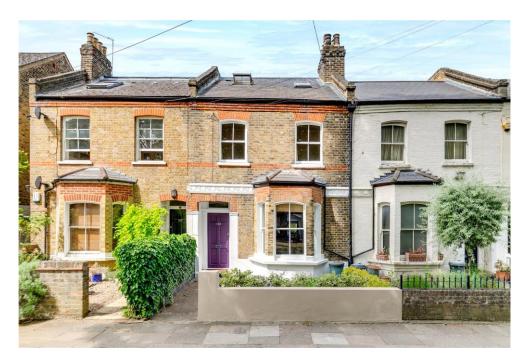

BOLINGBROKE GROVE / SW11

## BOLINGBROKE GROVE / SW11

A WELL PRESENTED AND NEUTRALLY DECORATED 4 BEDROOM FAMILY HOME IDEALLY LOCATED MOMENTS FROM THE GREEN OPEN SPACE OF WANDSWOTH COMMON.

Set back from the road and benefiting from open views over the churchyard this pretty house comprises on the ground floor a double reception room and an extended kitchen / breakfast room with ample space for dining.