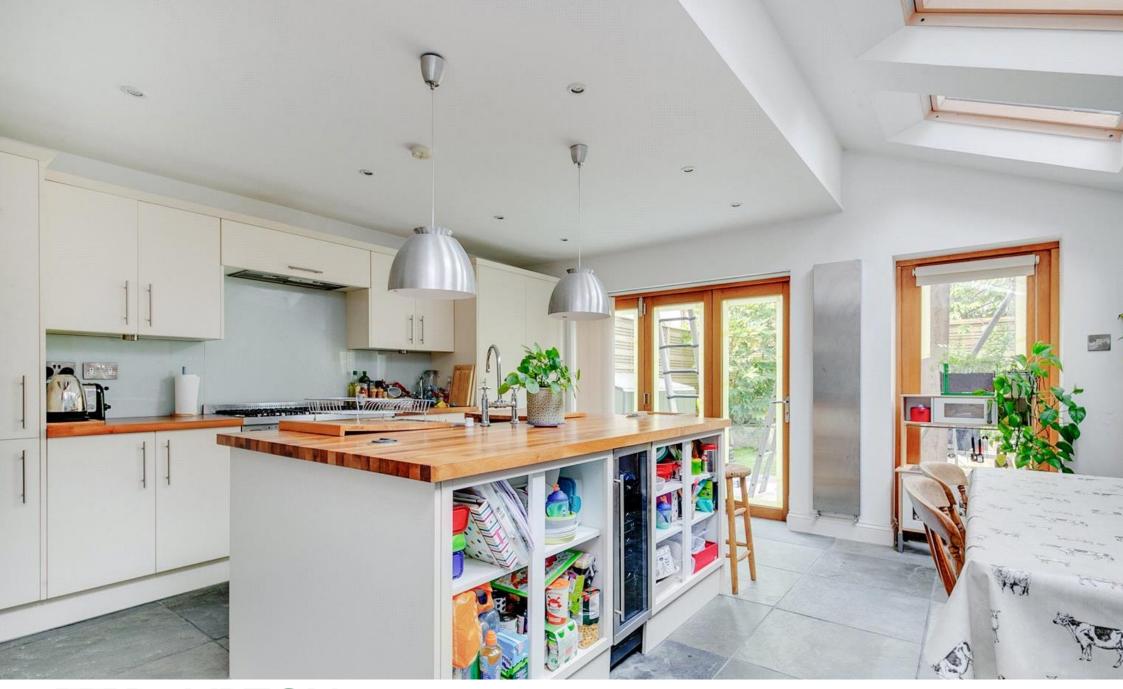

## BOLINGBROKE GROVE / SW11

A WELL PRESENTED AND NEUTRALLY DECORATED 4 BEDROOM FAMILY HOME IDEALLY LOCATED MOMENTS FROM THE GREEN OPEN SPACE OF WANDSWOTH COMMON.

Set back from the road and benefiting from open views over the churchyard this pretty house comprises on the ground floor a double reception room and an extended kitchen / breakfast room with ample space for dining.

The kitchen opens directly onto an established south-west facing garden. On the upper floors are four double bedrooms, one with an en suite shower room and a family bathroom.

Bolingbroke Grove is conveniently located within easy walking distance to local schools (subject to catchment) along with the shops and amenities of Northcote Road and easy transport links at Clapham Junction (B.R) station.