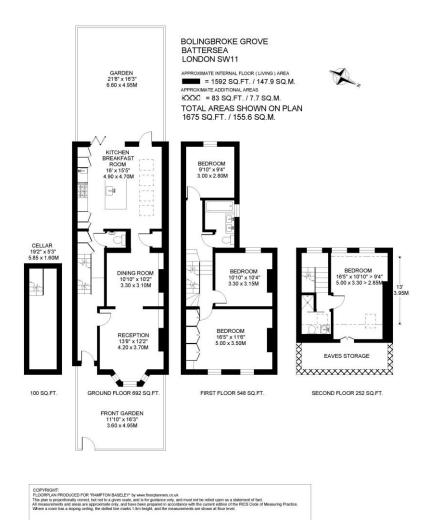

EPC Rating: D | Tax Band: F

FOUR DOUBLE BEDROOMS |

RECEPTION ROOM |

KITCHEN/BREAKFAST ROOM | TWO

BATHROOMS | GARDEN |

UNFURNISHED

IMPORTANT: We would like to inform prospective purchasers that these sales particulars have been prepared as a general guide only. A detailed survey has not been carried out, nor the services, appliances and fittings tested. Room sizes should not be relied upon for furnishing purposes and are approximate. If floor plans are included, they are for guidance purposes