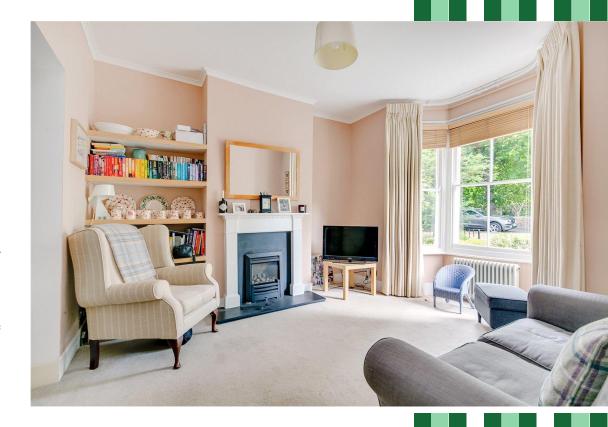

## BOLINGBROKE GROVE / SW11

A WELL PRESENTED AND NEUTRALLY DECORATED 4 BEDROOM FAMILY HOME IDEALLY LOCATED MOMENTS FROM THE GREEN OPEN SPACE OF WANDSWOTH COMMON.

Set back from the road and benefiting from open views over the churchyard this pretty house comprises on the ground floor a double reception room and an extended kitchen / breakfast room with ample space for dining.