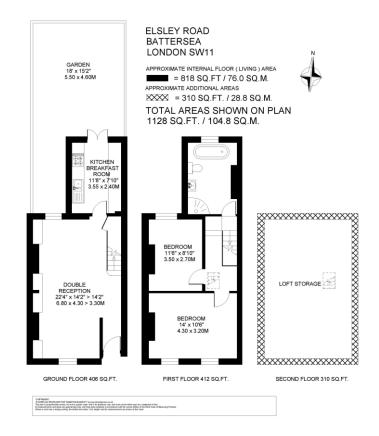

## A VERY PRETTY 2 BEDROOMED PERIOD COTTAGE WITH ACCESS TO A LOVELY GARDEN.

The property is neutrally decorated throughout and comprises on the ground floor a spacious open-plan double reception room which has bespoke built in units and a hardwood floor and a well equipped kitchen with a range of white wooden wall and base units with oak work tops and integrated appliances. The kitchen also benefits from direct access to a private patio garden with an open westerly aspect.

Upstairs the property further comprises a good sized double bedroom, second double bedroom and a large family bathroom.

Elsley Road is an attractive residential street in the popular Shaftesbury Estate.