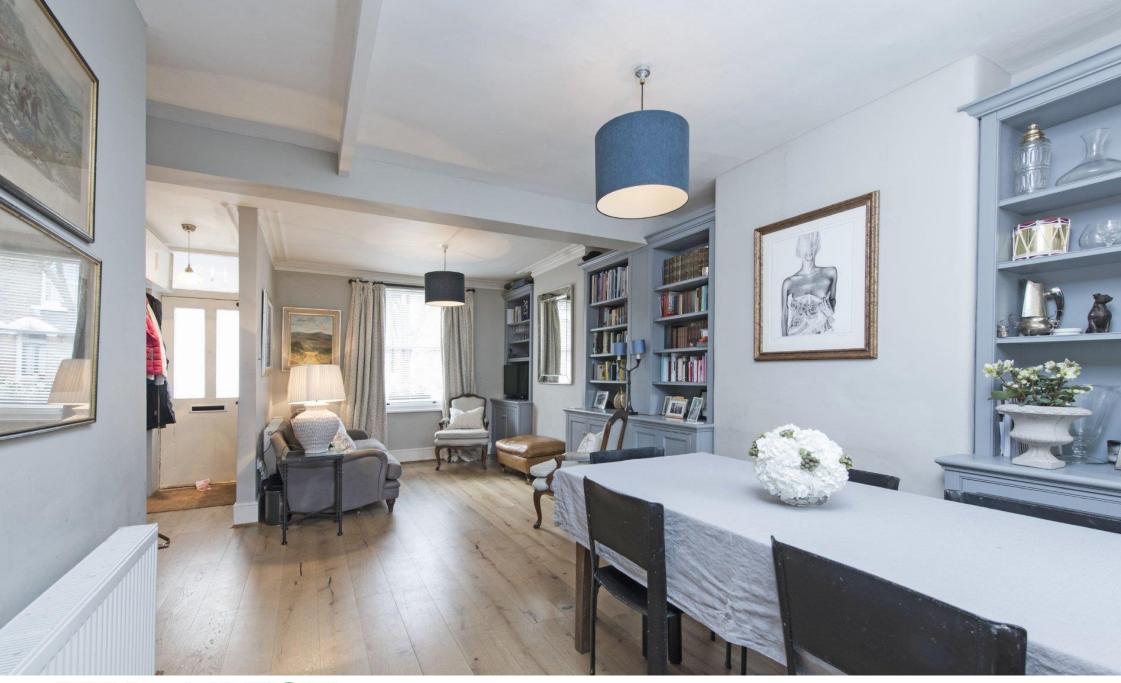

## A VERY PRETTY 2 BEDROOMED PERIOD COTTAGE WITH ACCESS TO A LOVELY GARDEN.

The property is neutrally decorated throughout and comprises on the ground floor a spacious open-plan double reception room which has bespoke built in units and a hardwood floor and a well equipped kitchen with a range of white wooden wall and base units with oak work tops and integrated appliances. The kitchen also benefits from direct access to a private patio garden with an open westerly aspect.

Upstairs the property further comprises a good sized double bedroom, second double bedroom and a large family bathroom.

Elsley Road is an attractive residential street in the popular Shaftesbury Estate.