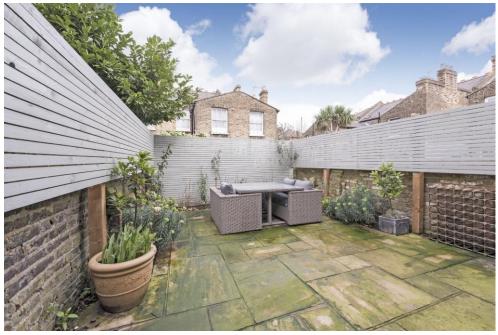

## A VERY PRETTY 2 BEDROOMED PERIOD COTTAGE WITH ACCESS TO A LOVELY GARDEN.

The property is neutrally decorated throughout and comprises on the ground floor a spacious open-plan double reception room which has bespoke built in units and a hardwood floor and a well equipped kitchen with a range of white wooden wall and base units with oak work tops and integrated appliances. The kitchen also benefits from direct access to a private patio garden with an open westerly aspect.

TWO DOUBLE BEDROOMS |

RECEPTION ROOM | KITCHEN |

BATHROOM | GARDEN |

UNFURNISHED

IMPORTANT: We would like to inform prospective purchasers that these sales particulars have been prepared as a general guide only. A detailed survey has not been carried out, nor the services, appliances and fittings tested. Room sizes should not be relied upon for furnishing purposes and are approximate. If floor plans are included, they are for guidance purposes only and may not be to scale. If there are any important matters likely to affect your decision to buy, please contact us before viewing the property.