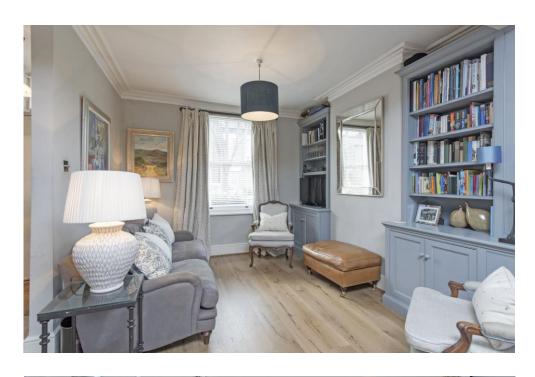

## A VERY PRETTY 2 BEDROOMED PERIOD COTTAGE WITH ACCESS TO A LOVELY GARDEN.

The property is neutrally decorated throughout and comprises on the ground floor a spacious open-plan double reception room which has bespoke built in units and a hardwood floor and a well equipped kitchen with a range of white wooden wall and base units with oak work tops and integrated appliances. The kitchen also benefits from direct access to a private patio garden with an open westerly aspect.