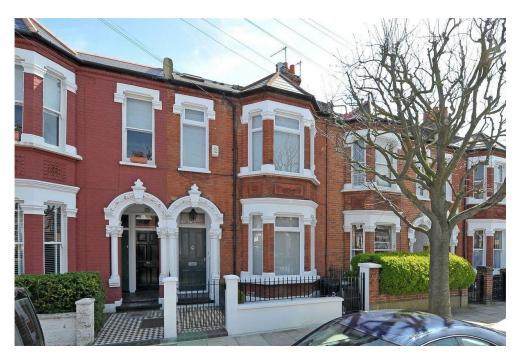

Manchuria Road links Amner Road to Clapham Common West Side and runs parallel to Broxash Road. With Clapham Common just seconds from the house, as well as Clapham South tube station being a 7-8 minute walk away, this property boasts an enviable location for both transport and the open spaces of the common.