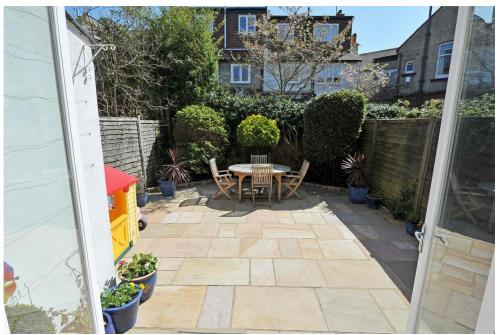

## THIS ABSOLUTELY STUNNING FIVE BEDROOM HOUSE IS AVAILABLE ON AN UNFURNISHED BASIS.

This absolutely stunning five-bedroom house is available on an unfurnished basis. The double reception room has attractive ceiling mouldings, a feature fireplace and a bay window. Double doors open from the rear part of the reception room to a spacious kitchen/breakfast room. The kitchen extension has two large velux windows and a unique corner window fitting which all add to the tremendous feeling of natural light throughout the property. The kitchen itself is well equipped with a range of integrated appliances and black granite work surfaces. French doors open to a superb south-facing patio garden.