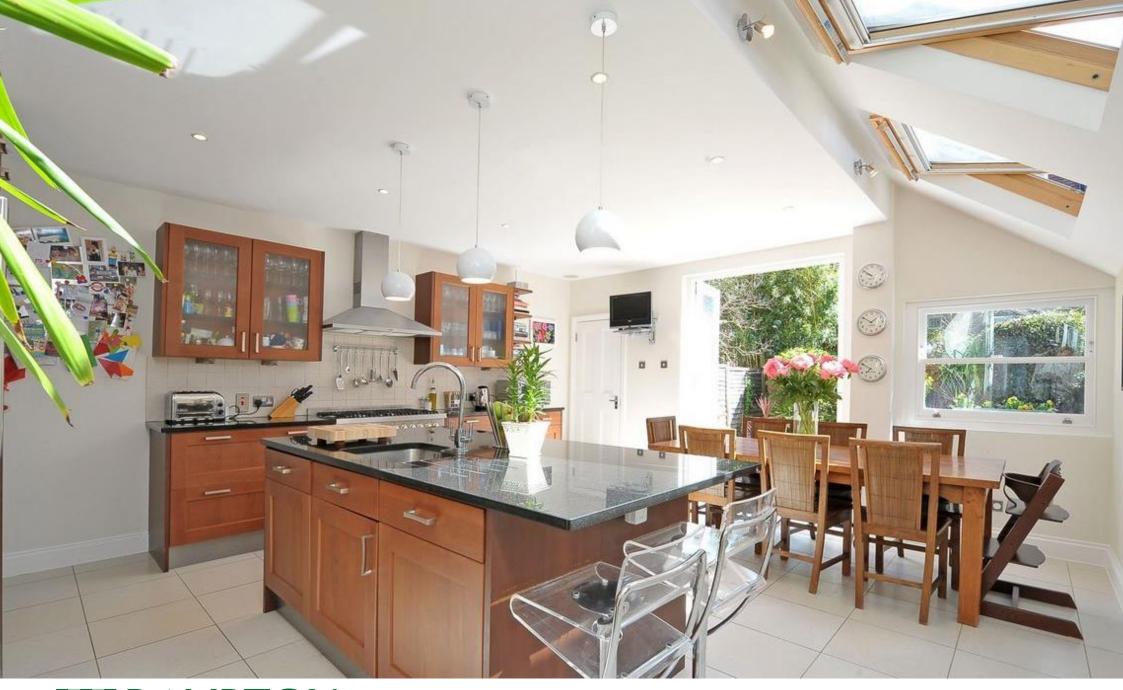

## THIS ABSOLUTELY STUNNING FIVE BEDROOM HOUSE IS AVAILABLE ON AN UNFURNISHED BASIS.

This absolutely stunning five-bedroom house is available on an unfurnished basis. The double reception room has attractive ceiling mouldings, a feature fireplace and a bay window. Double doors open from the rear part of the reception room to a spacious kitchen/breakfast room. The kitchen extension has two large velux windows and a unique corner window fitting which all add to the tremendous feeling of natural light throughout the property. The kitchen itself is well equipped with a range of integrated appliances and black granite work surfaces. French doors open to a superb south-facing patio garden.