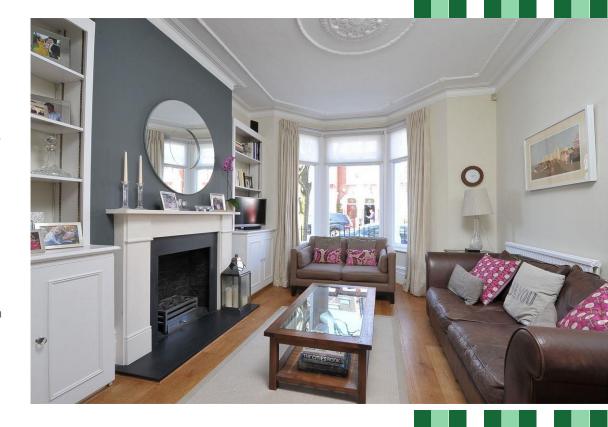

## THIS ABSOLUTELY STUNNING FIVE BEDROOM HOUSE IS AVAILABLE ON AN UNFURNISHED BASIS.

This absolutely stunning five-bedroom house is available on an unfurnished basis. The double reception room has attractive ceiling mouldings, a feature fireplace and a bay window. Double doors open from the rear part of the reception room to a spacious kitchen/breakfast room. The kitchen extension has two large velux windows and a unique corner window fitting which all add to the tremendous feeling of natural light throughout the property. The kitchen itself is well equipped with a range of integrated appliances and black granite work surfaces. French doors open to a superb south-facing patio garden.