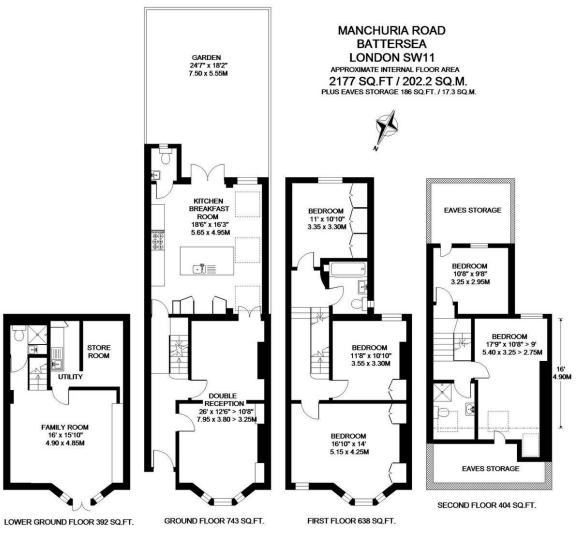

EPC Rating: E | Council Tax Band: G

FIVE BEDROOMS | DOUBLE RECEPTION
ROOM | KITCHEN/BREAKFAST ROOM |
GROUND FLOOR W/C | PLAY/MEDIA
ROOM | UTILITY/STORAGE ROOM |
FAMILY BATHROOM | TWO SHOWER
ROOMS | SOUTH-FACING GARDEN |
EAVES STORAGE

COPYRIGHT
FLOORPLAN PRODUCED FOR RAMPTON BASELEY
BY FLOORPLANNERS 0780 122 8850

**IMPORTANT**: We would like to inform prospective purchasers that these sales particulars have been prepared as a general guide only. A detailed survey has not been carried out, nor the services, appliances and fittings tested. Room sizes should not be relied upon for furnishing purposes and are approximate. If floor plans are included, they are for guidance purposes only and may not be to scale. If there are any important matters likely to affect your decision to buy, please contact us before viewing the property.