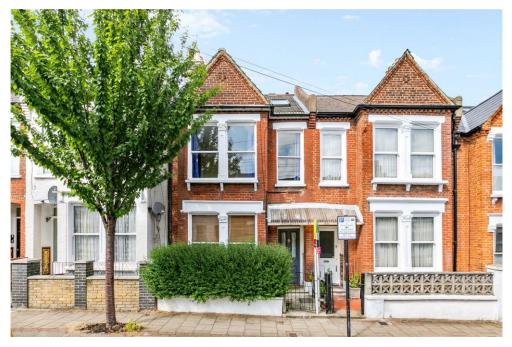

Gaskarth Road is an attractive tree lined road with the local amenities of Abbeville Village and Clapham South just a few minutes' away. Transport can be found at Clapham South underground station, which offers quick access into the city on the Northern Line. There are also a number of excellent schools within walking distance, together with the wide-open spaces of Clapham Common which can be found close by.