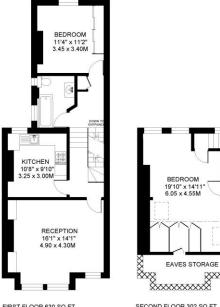

## **GASKARTH ROAD LONDON SW12**

APPROXIMATE INTERNAL FLOOR (LIVING) AREA = 932 SQ.FT / 86.6 SQ.M. APPROXIMATE ADDITIONAL AREAS SXXXX = 64 SQ.FT. / 5.9 SQ.M. TOTAL AREAS SHOWN ON PLAN 996 SQ.FT. / 92.5 SQ.M.

FIRST FLOOR 630 SQ.FT.

SECOND FLOOR 302 SQ.FT.

COPTROL TO A TRANSPORT MARKET by two fixoglineers as all.

TOOR MAN PROLUCED FOR TRANSPORT MARKET'S years from the control of the relevance of the control of the COS Code of Measuring Practice, Where a room has a shoping ceiting, the stoked the marks 1.5m legist, and the temperature of the control of the