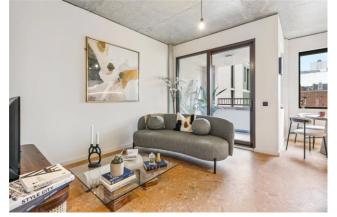

The kitchen itself is designed by Leicht and finished with soft-matte, cream cabinetry, a Silestone worktop, filtered hot water tap and integrated appliances as well as being 100% carbon neutral. A built-in cupboard provides excellent storage space. The living and dining areas, both sumptuous and peaceful, provide the perfect place for relaxing and entertaining and are flooded with an abundance of natural light from oversized glass doors that open out to the first of two beautiful terraces.