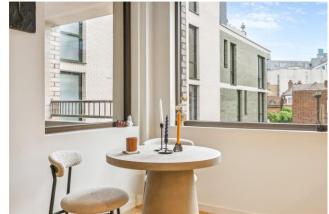

The kitchen itself is designed by Leicht and finished with soft-matte, cream cabinetry, a Silestone worktop, filtered hot water tap and integrated appliances as well as being 100% carbon neutral. A built-in cupboard provides excellent storage space. The living and dining areas, both sumptuous and peaceful, provide the perfect place for relaxing and entertaining and are flooded with an abundance of natural light from oversized glass doors that open out to the first of two beautiful terraces.