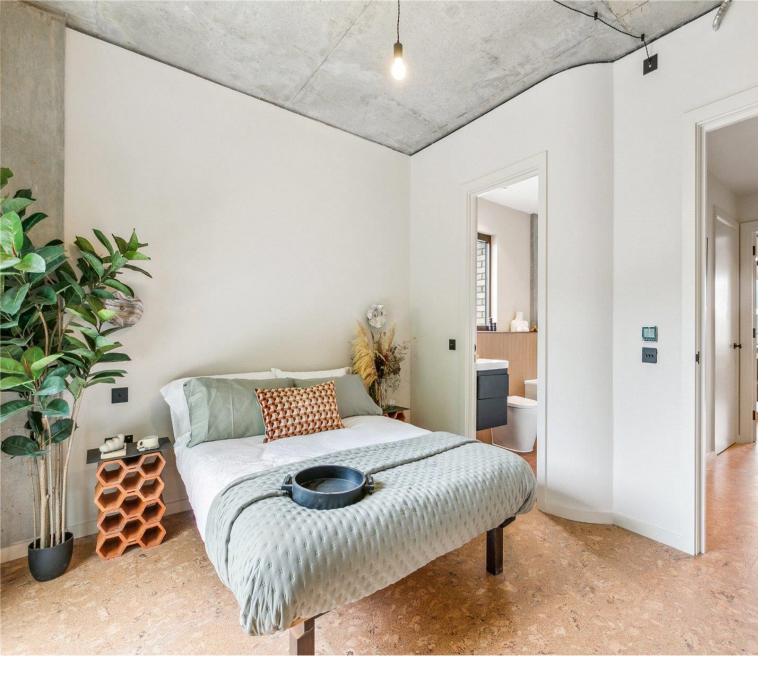

The right of the welcoming entrance hall opens into the gorgeous open-plan living space. Lofty 2.8m ceiling heights give a real sense of space and light, while the warm tones and texturally rich finishes, including the renewable cork flooring, ground and imbue the room with serenity and style.