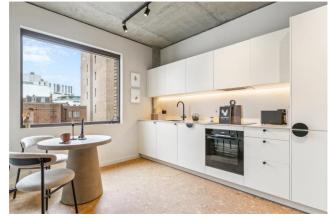

The kitchen itself is designed by Leicht and finished with soft-matte, cream cabinetry, a Silestone worktop, filtered hot water tap and integrated appliances as well as being 100% carbon neutral. A built-in cupboard provides excellent storage space. The living and dining areas, both sumptuous and peaceful, provide the perfect place for relaxing and entertaining and are flooded with an abundance of natural light from oversized glass doors that open out to the first of two beautiful terraces.