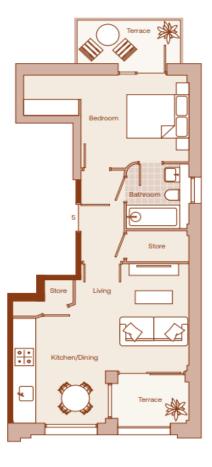

## MODERN WAREHOUSE LIVING WITH WARMTH AND SUSTAINABILITY IS THE FOCUS OF THE BEAUTIFUL NEW DEVELOPMENT KLAY, AND THIS STUNNING, ONE-BEDROOM APARTMENT EMBODIES THAT CONCEPT. OFFERING 538 SQ FT OF THOUGHTFULLY CRAFTED AND TRANQUIL ACCOMMODATION.

The right of the welcoming entrance hall opens into the gorgeous open-plan living space. Lofty 2.8m ceiling heights give a real sense of space and light, while the warm tones and texturally rich finishes, including the renewable cork flooring, ground and imbue the room with serenity and style.

The kitchen itself is designed by Leicht and finished with soft-matte, cream cabinetry, a Silestone worktop, filtered hot water tap and integrated appliances as well as being 100% carbon neutral. A built-in cupboard provides excellent storage space. The living and dining areas, both sumptuous and peaceful, provide the perfect place for relaxing and entertaining and are flooded with an abundance of natural light from oversized glass doors that open out to the first of two beautiful terraces.

The luxurious bathroom is found at the centre of the property and features terracotta tiles by Solus, underfloor heating and a rainfall shower.

**IMPORTANT:** We would like to inform prospective purchasers that these sales particulars have been prepared as a general guide only. A detailed survey has not been carried out, nor the services, appliances and fittings tested. Room sizes should not be relied upon for furnishing purposes and are approximate. If floor plans are included, they are for guidance purposes only and may not be to scale. If there are any important matters likely to affect your decision to buy, please contact us before viewing the property.