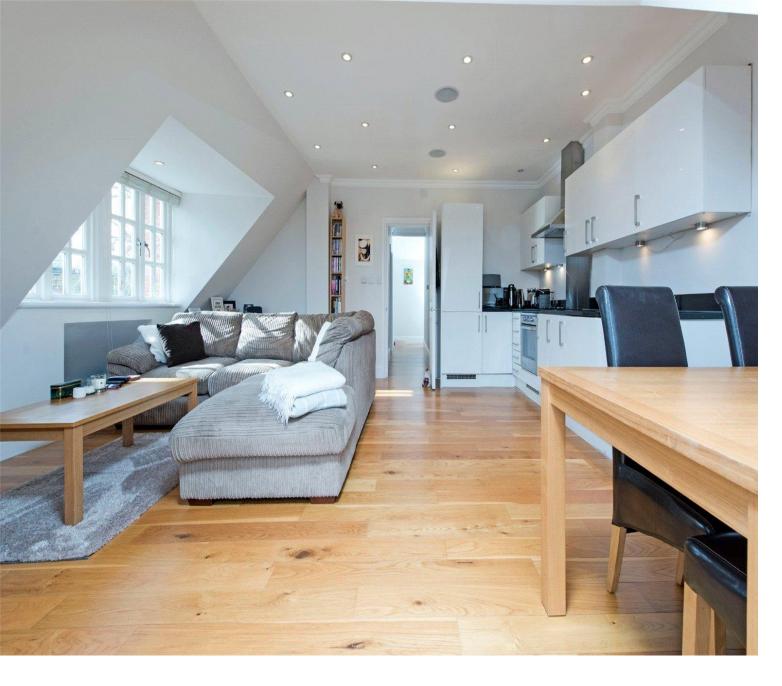

## A LIGHT AND SPACIOUS TWO DOUBLE BEDROOM APARTMENT IN THIS IMPOSING PERIOD PROPERTY CONVENIENTLY LOCATED LESS THAN 10 MINUTES WALK TO EAST PUTNEY UNDERGROUND STATION.

The property is presented in excellent condition and comprises a large open plan kitchen reception room with wooden floors, space for dining and doors opening onto a balcony, two good sized double bedrooms and bathroom with shower over the bath.