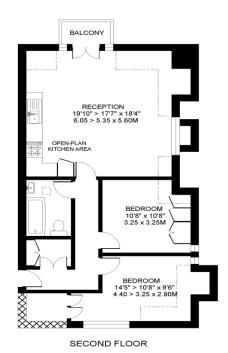

## A LIGHT AND SPACIOUS TWO DOUBLE BEDROOM APARTMENT IN THIS IMPOSING PERIOD PROPERTY CONVENIENTLY LOCATED LESS THAN 10 MINUTES WALK TO EAST PUTNEY UNDERGROUND STATION.

The property is presented in excellent condition and comprises a large open plan kitchen reception room with wooden floors, space for dining and doors opening onto a balcony, two good sized double bedrooms and bathroom with shower over the bath.

The property further benefits from access to a communal garden and one parking space included.

Council Tax Band: F | EPC: D | Tenure: Leasehold

KESWICK LODGE PUTNEY LONDON SW15

TOTAL AREAS SHOWN ON PLAN 754 SQ.FT. / 70.1 SQ.M.