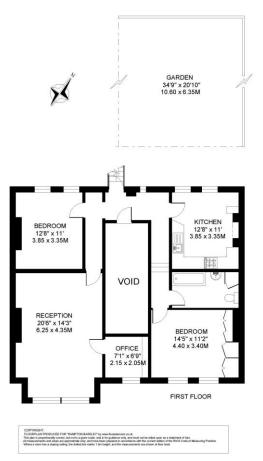

Council Tax Band: D | EPC: D | Tenure: Share of Freehold

KITCHEN | RECEPTION ROOM | TWO BEDROOMS | ONE BATHROOM | OFFICE | GARDEN

ELMBOURNE ROAD

APPROXIMATE INTERNAL FLOOR (LIVING) AREA 1003 SQ.FT / 93.2 SQ.M.