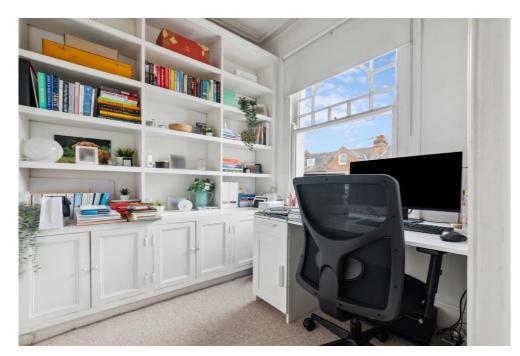

To the left of the hallway is the other double bedroom which has a feature fireplace and two large bay windows. There is also a reception room which has plenty of space for a comfortable seating area and dining table. The two large bay windows allow natural light to flood the room, making this space perfect for entertaining. A useful office completes the accommodation. A set of stairs out of the back allows access into the fantastic walled garden, which is currently laid to lawn with areas of raised boarders and hardstanding.