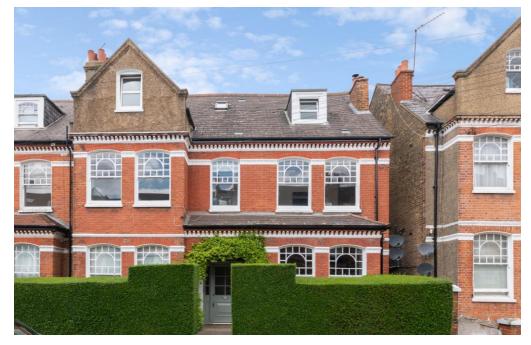

## SW17 / SHARE OF FREEHOLD

SITUATED IN THE HIGHLY SOUGHT-AFTER HEAVER ESTATE IS THIS SPACIOUS AND BRIGHT, TWO DOUBLE-BEDROOMED FIRST FLOOR FLAT. THE PROPERTY MEASURES APPROXIMATELY 1,003 SQ FT AND BOASTS A SOUTH-EAST FACING GARDEN.

This superb flat is located on Elmbourne Road which runs alongside Tooting Common in the highly desirable Heaver Estate. The local amenities of Balham are nearby with excellent transport links found at Tooting Bec Underground and Balham Overground.