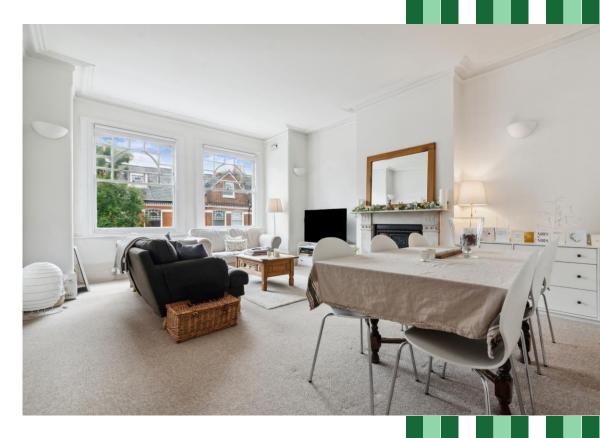

To the left of the hallway is the other double bedroom which has a feature fireplace and two large bay windows. There is also a reception room which has plenty of space for a comfortable seating area and dining table. The two large bay windows allow natural light to flood the room, making this space perfect for entertaining. A useful office completes the accommodation. A set of stairs out of the back allows access into the fantastic walled garden, which is currently laid to lawn with areas of raised boarders and hardstanding.