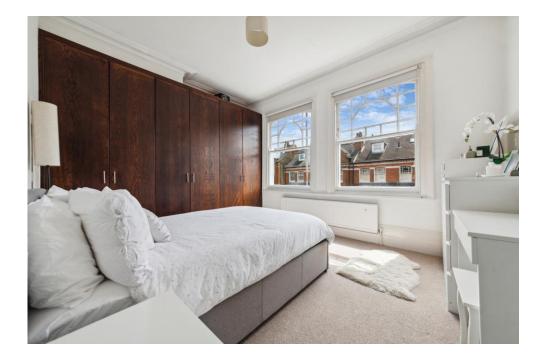

Opening into the right-hand side of the hallway is the light and bright kitchen. The kitchen itself has plenty of wall and base units with ample space for a dining room table. Also to the right of the hallway is a family bathroom with a bath and the principal bedroom with fitted wardrobes.