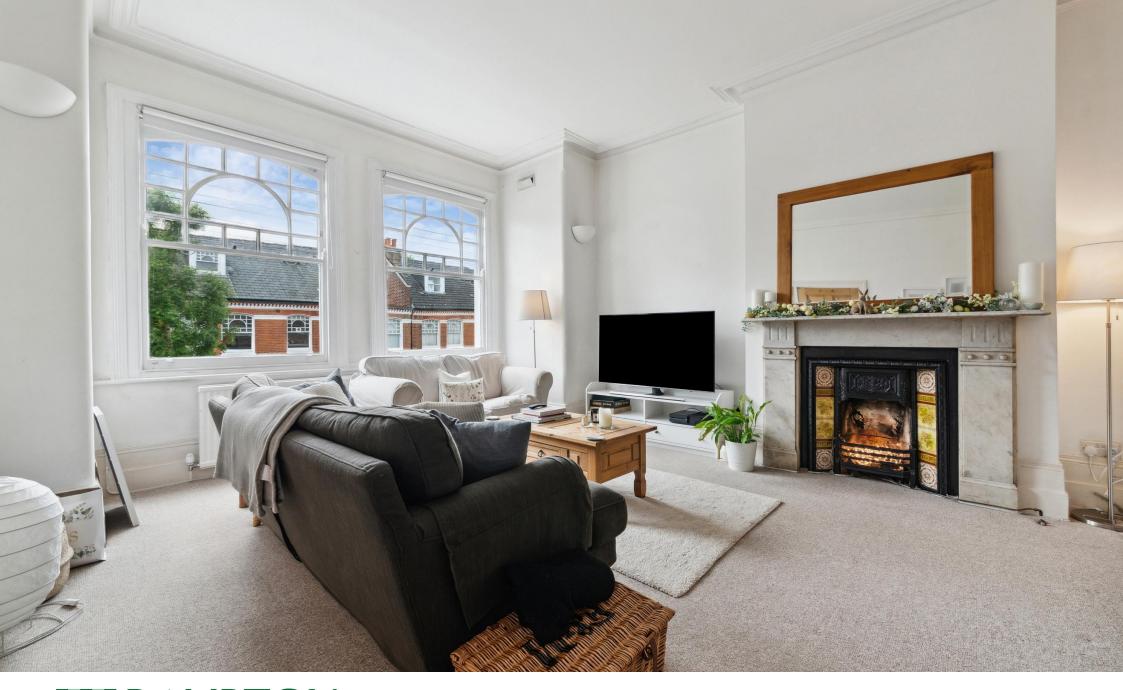

To the left of the hallway is the other double bedroom which has a feature fireplace and two large bay windows. There is also a reception room which has plenty of space for a comfortable seating area and dining table. The two large bay windows allow natural light to flood the room, making this space perfect for entertaining. A useful office completes the accommodation. A set of stairs out of the back allows access into the fantastic walled garden, which is currently laid to lawn with areas of raised boarders and hardstanding.