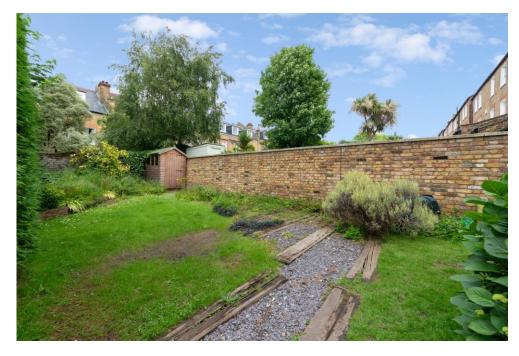

To the left of the hallway is the other double bedroom which has a feature fireplace and two large bay windows. There is also a reception room which has plenty of space for a comfortable seating area and dining table. The two large bay windows allow natural light to flood the room, making this space perfect for entertaining. A useful office completes the accommodation. A set of stairs out of the back allows access into the fantastic walled garden, which is currently laid to lawn with areas of raised boarders and hardstanding.