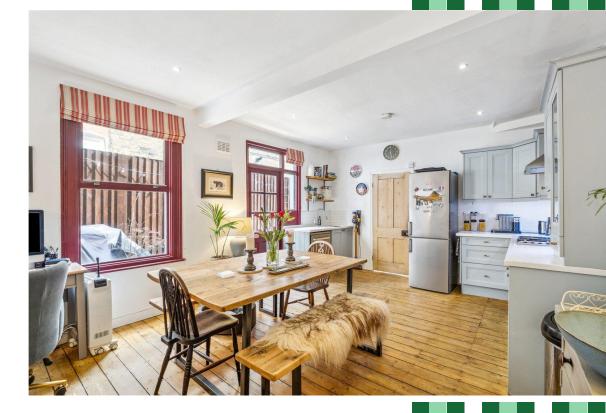

Located to the rear of the property is a generous open-plan kitchen reception room, boasting built it in cabinetry, wooden flooring and neutral décor throughout. The kitchen itself has been beautifully finished with plenty of good quality wall and base units, integrated appliances and a smart white granite worksurface. With ample space for a dining table and sitting area, the space is ideal for entertaining as well as everyday living. Through a glass-panel door you enter into a gorgeous garden, perfect for summer BBQs and gatherings with family & friends.