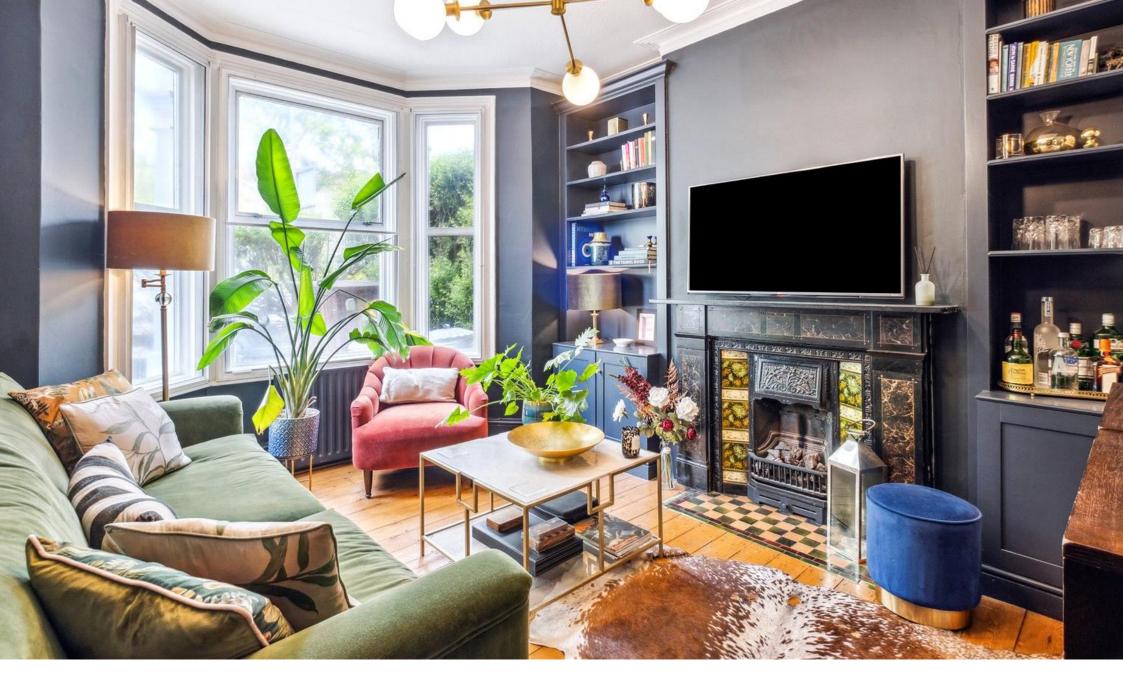

## SW18 / SHARE OF FREEHOLD

THIS FANTASTIC TWO-BEDROOM GARDEN FLAT OFFERS APPROXIMATELY 690 SQUARE FEET OF ACCOMMODATION ARRANGED OVER THE GROUND FLOOR OF A VICTORIAN TERRACE. THE PROPERTY IS WELL PRESENTED AND OFFERS AN IMMENSE SENSE OF LIGHT AND SPACE THROUGHOUT.

The principal bedroom is centrally located, benefitting from a built-in wardrobe, decorative fireplace and lots of natural lighting. To the front of the property is the second bedroom, featuring a large bay window, beautiful wooden flooring and built-in shelves. A modern, light filled bathroom complete the property.