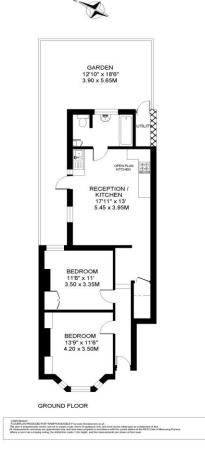

ALLFARTHING LANE WANDSWORTH LONDON SW18 = 600 SQ FT / 64.1 SQ.M. APPROXIMIT ADDITIONAL AREA ≦ 500 SQ FT / 164.1 SQ.M. TOTAL AREAS SHOWN ON PLAN TOTAL AREAS SHOWN ON PLAN

**IMPORTANT**: We would like to inform prospective purchasers that these sales particulars have been prepared as a general guide only. A detailed survey has not been carried out, nor the services, appliances and fittings tested. Room sizes should not be relied upon for furnishing purposes and are approximate. If floor plans are included, they are for guidance purposes only and may not be to scale. If there are any important matters likely to affect your decision to buy, please contact us before viewing the property.