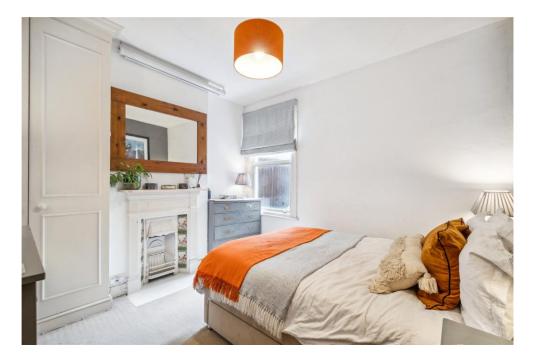

The principal bedroom is centrally located, benefitting from a built-in wardrobe, decorative fireplace and lots of natural lighting. To the front of the property is the second bedroom, featuring a large bay window, beautiful wooden flooring and built-in shelves. A modern, light filled bathroom complete the property.