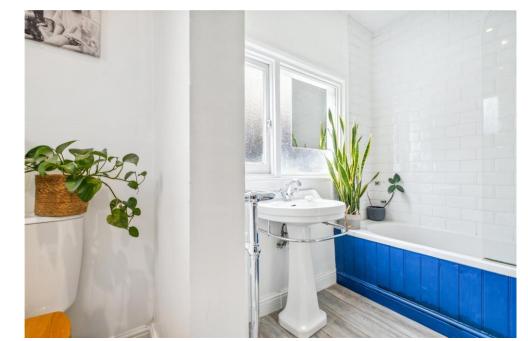

The principal bedroom is centrally located, benefitting from a built-in wardrobe, decorative fireplace and lots of natural lighting. To the front of the property is the second bedroom, featuring a large bay window, beautiful wooden flooring and built-in shelves. A modern, light filled bathroom complete the property.