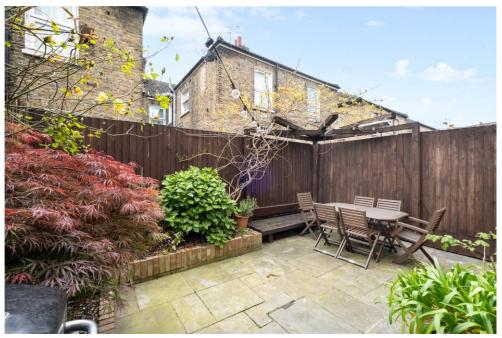

Located to the rear of the property is a generous open-plan kitchen reception room, boasting built it in cabinetry, wooden flooring and neutral décor throughout. The kitchen itself has been beautifully finished with plenty of good quality wall and base units, integrated appliances and a smart white granite worksurface. With ample space for a dining table and sitting area, the space is ideal for entertaining as well as everyday living. Through a glass-panel door you enter into a gorgeous garden, perfect for summer BBQs and gatherings with family & friends.