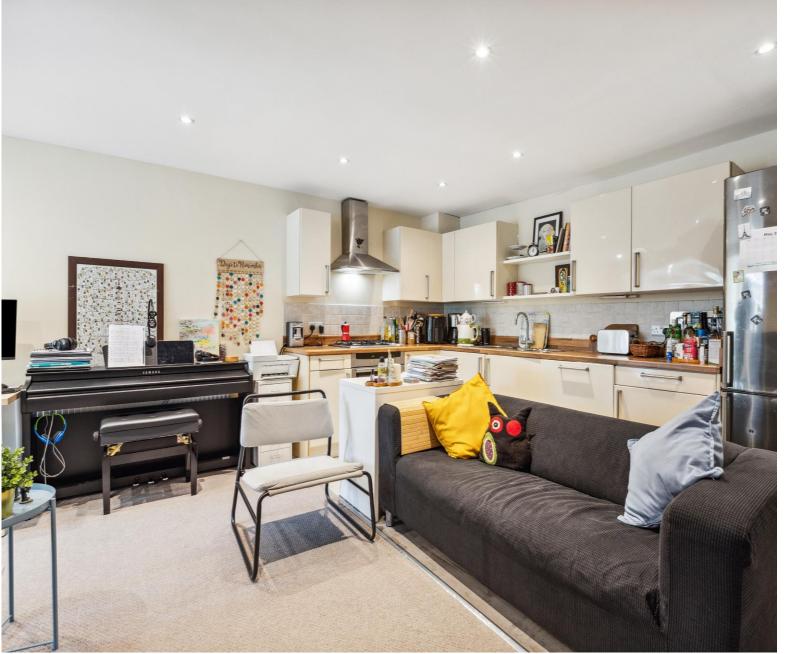

## SITUATED ON THE GROUND FLOOR OF THIS CONVERTED VICTORIAN BUILDING SET 'BETWEEN THE COMMONS' AND CLOSE TO CLAPHAM COMMON, IS THIS TWO-BEDROOM GARDEN FLAT.

The accommodation is presented in good decorative order with a spacious open-plan kitchen reception room to the rear with sliding doors which open out onto the patio garden. There are two bedrooms, both of which can accommodate double beds.

The flat has a good amount of built-in storage and an attractive bathroom. One of the huge draws to this property is the private, patioed garden which also has the benefit of side access (extremely useful for cyclists).