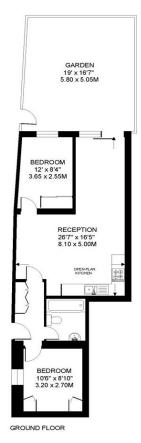

## SITUATED ON THE GROUND FLOOR OF THIS CONVERTED VICTORIAN BUILDING SET 'BETWEEN THE COMMONS' AND CLOSE TO CLAPHAM COMMON, IS THIS TWO-BEDROOM GARDEN FLAT.

The accommodation is presented in good decorative order with a spacious open-plan kitchen reception room to the rear with sliding doors which open out onto the patio garden. There are two bedrooms, both of which can accommodate double beds.

The flat has a good amount of built-in storage and an attractive bathroom. One of the huge draws to this property is the private, patioed garden which also has the benefit of side access (extremely useful for cyclists).

ALL STATEMENTS CONTAINED IN THESE PARTICULARS AS TO THIS PROPERTY ARE MADE WITHOUT RESPONSIBILITY ON THE PART OF RAMPTON BASELEY ESTATE AGENTS

ALFRISTON ROAD BATTERSEA LONDON SW11 APPROXIMATE INTERNAL FLOOR (LIVING) AREA 613 SQ.FT / 57 SQ.M.