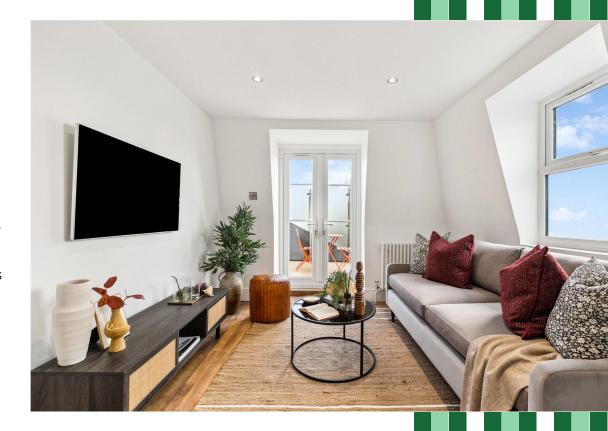

The spacious kitchen reception room is found on the second floor and is wonderfully bright thanks to the roof lights. The kitchen itself has a good range of contemporary wall and base units with fully integrated appliances, white quartz worksurfaces and an island/breakfast bar. There is plenty of space for comfortable seating in the kitchen and the pretty roof terrace acts as an extension of the inside space, making it ideal for all frescoleating and entertaining. On this floor there a further reception room with direct access onto the roof terrace.