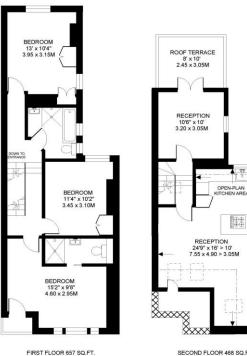

= 1125 SQ.FT / 104.5 SQ.M. APPROXIMATE ADDITIONAL AREAS XXXX = 33 SQ.FT. / 3.1 SQ.M.

TOTAL AREAS SHOWN ON PLAN 1158 SQ.FT. / 107.6 SQ.M.

SECOND FLOOR 468 SQ.FT.

FLOGEN AN PRODUCED FOR "RAMPTON BASELE" by wew floorplanens could be received by the received