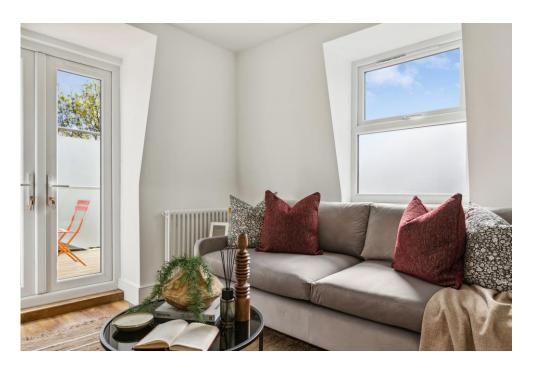

The spacious kitchen reception room is found on the second floor and is wonderfully bright thanks to the roof lights. The kitchen itself has a good range of contemporary wall and base units with fully integrated appliances, white quartz worksurfaces and an island/breakfast bar. There is plenty of space for comfortable seating in the kitchen and the pretty roof terrace acts as an extension of the inside space, making it ideal for all frescoleating and entertaining. On this floor there a further reception room with direct access onto the roof terrace.