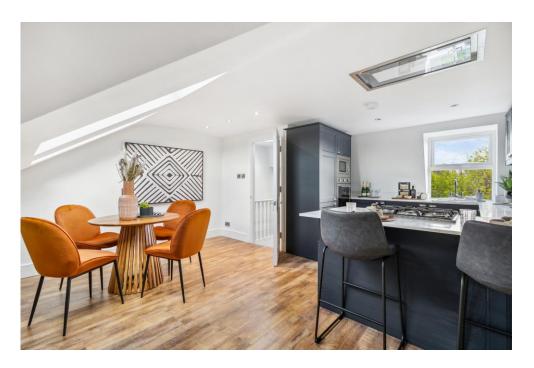

The spacious kitchen reception room is found on the second floor and is wonderfully bright thanks to the roof lights. The kitchen itself has a good range of contemporary wall and base units with fully integrated appliances, white quartz worksurfaces and an island/breakfast bar. There is plenty of space for comfortable seating in the kitchen and the pretty roof terrace acts as an extension of the inside space, making it ideal for all frescoleating and entertaining. On this floor there a further reception room with direct access onto the roof terrace.