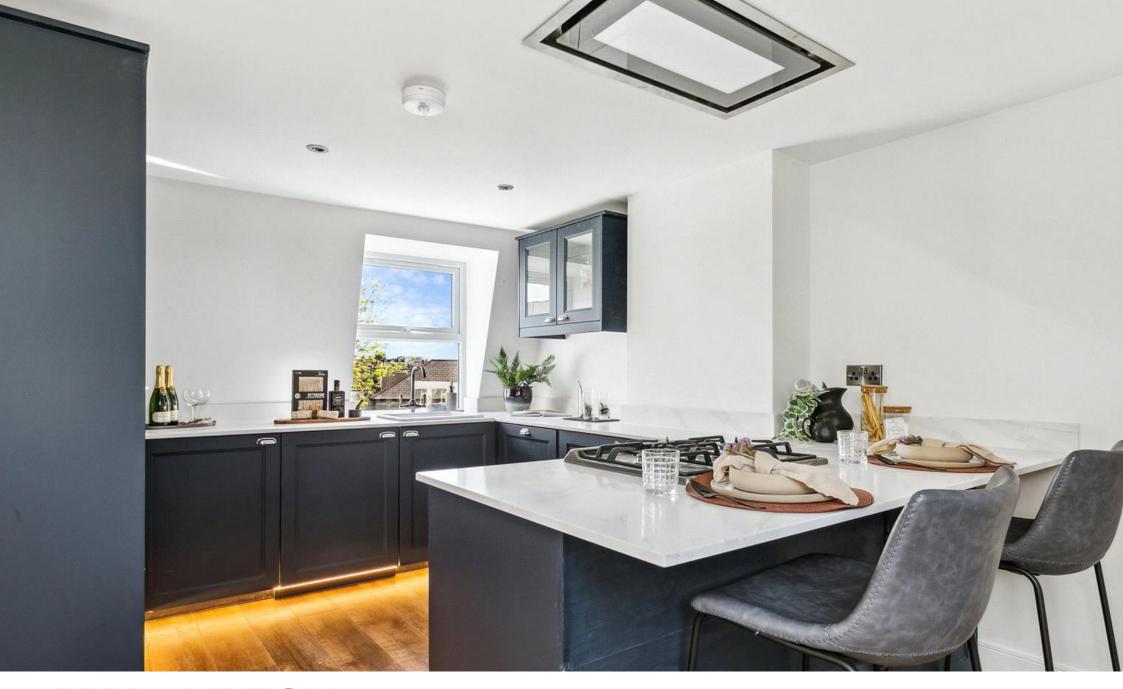

The spacious kitchen reception room is found on the second floor and is wonderfully bright thanks to the roof lights. The kitchen itself has a good range of contemporary wall and base units with fully integrated appliances, white quartz worksurfaces and an island/breakfast bar. There is plenty of space for comfortable seating in the kitchen and the pretty roof terrace acts as an extension of the inside space, making it ideal for all frescoleating and entertaining. On this floor there a further reception room with direct access onto the roof terrace.