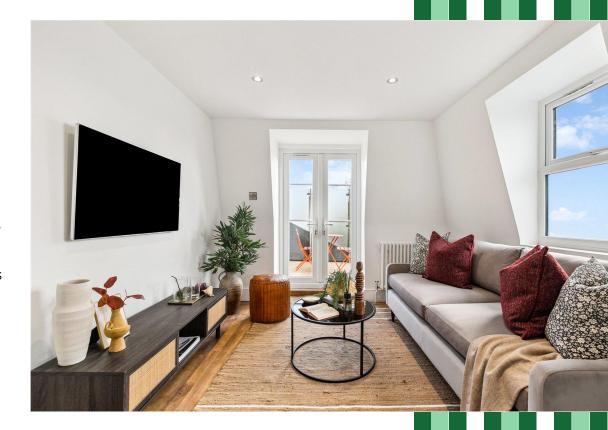

The spacious kitchen reception room is found on the second floor and is wonderfully bright thanks to the roof lights. The kitchen itself has a good range of contemporary wall and base units with fully integrated appliances, white quartz worksurfaces and an island/breakfast bar. There is plenty of space for comfortable seating in the kitchen and the pretty roof terrace acts as an extension of the inside space, making it ideal for all frescoleating and entertaining. On this floor there a further reception room with direct access onto the roof terrace.