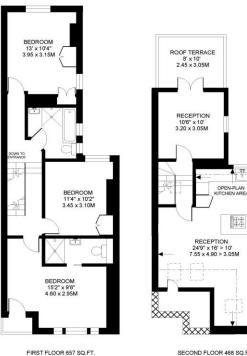

Council Tax Band: tbc | EPC: D | Tenure: Leasehold

KITCHEN RECEPTION ROOM |
THREE DOUBLE BEDROOMS |
TWO BATHROOMS | RECENTLY
REFURBISHED | ROOF TERRACE

**DINSMORE ROAD** BALHAM LONDON SW12

APPROXIMATE INTERNAL FLOOR (LIVING) AREA

= 1125 SQ.FT / 104.5 SQ.M. APPROXIMATE ADDITIONAL AREAS XXXX = 33 SQ.FT. / 3.1 SQ.M.

TOTAL AREAS SHOWN ON PLAN 1158 SQ.FT. / 107.6 SQ.M.

SECOND FLOOR 468 SQ.FT.

FLOGEN AN PRODUCED FOR "RAMPTON BASELE" by wew floorplanens could be received by the received