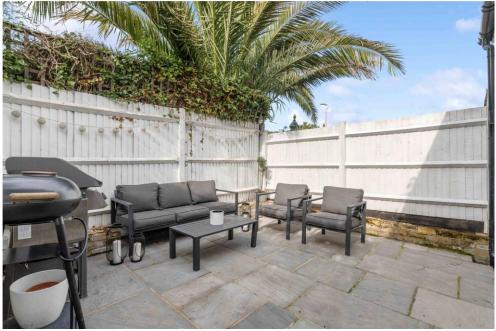

The entrance hallway leads onto the open-plan ground floor. This stunning floor has the wonderful sense of space that an open layout provides, whilst still retaining the identity of different areas.

At the front of the property is the double reception room space, which benefits from the wooden flooring and sophisticated neutral decor that runs throughout the ground floor. It also features a chimney breast and an impressive period bay window that lets in an abundance of light. Steps down bring you to the fabulous kitchen-dining area. The kitchen itself is finished with sleek cabinetry, including plenty of wall and base units and an excellent central island with breakfast bar. The space allows ample room for a dining area and ends in bi-folding doors that open out onto the smart and low maintenance patio garden, perfect for alfresco entertainment and dining. A separate w/c can also be found on this floor.