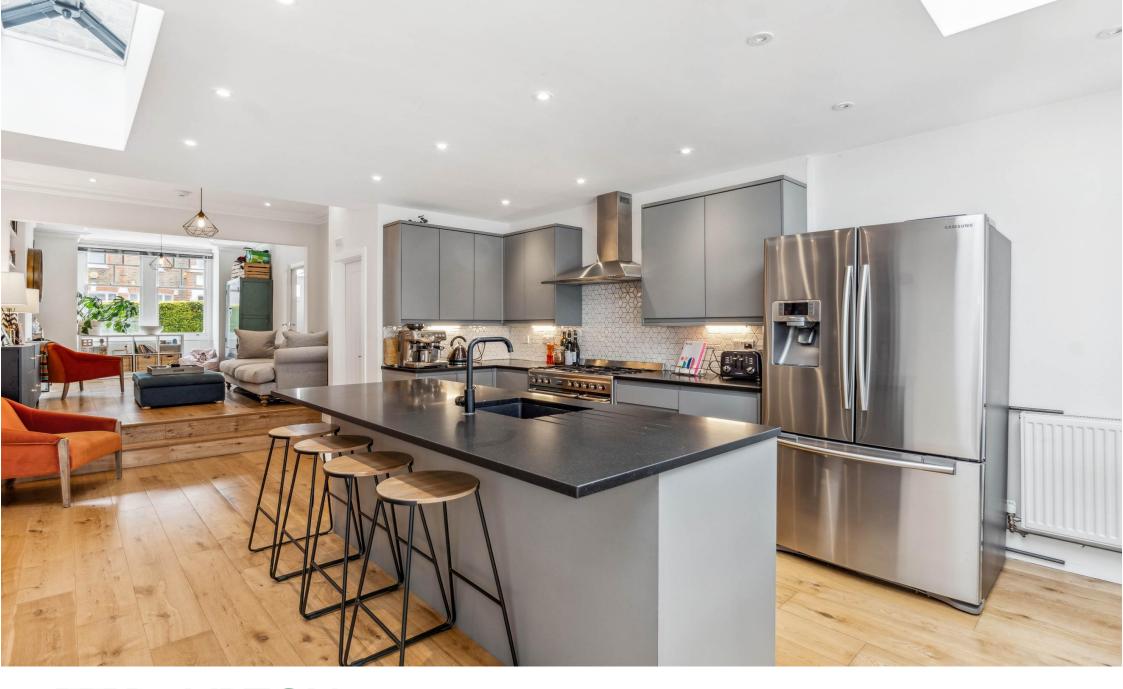

The entrance hallway leads onto the open-plan ground floor. This stunning floor has the wonderful sense of space that an open layout provides, whilst still retaining the identity of different areas.

At the front of the property is the double reception room space, which benefits from the wooden flooring and sophisticated neutral decor that runs throughout the ground floor. It also features a chimney breast and an impressive period bay window that lets in an abundance of light. Steps down bring you to the fabulous kitchen-dining area. The kitchen itself is finished with sleek cabinetry, including plenty of wall and base units and an excellent central island with breakfast bar. The space allows ample room for a dining area and ends in bi-folding doors that open out onto the smart and low maintenance patio garden, perfect for alfresco entertainment and dining. A separate w/c can also be found on this floor.