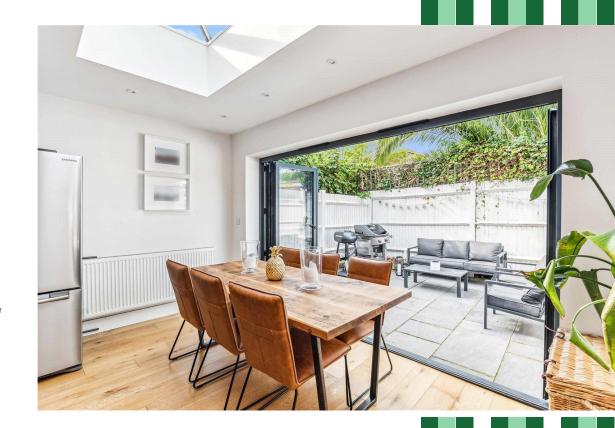

The entrance hallway leads onto the open-plan ground floor. This stunning floor has the wonderful sense of space that an open layout provides, whilst still retaining the identity of different areas.

At the front of the property is the double reception room space, which benefits from the wooden flooring and sophisticated neutral decor that runs throughout the ground floor. It also features a chimney breast and an impressive period bay window that lets in an abundance of light. Steps down bring you to the fabulous kitchen-dining area. The kitchen itself is finished with sleek cabinetry, including plenty of wall and base units and an excellent central island with breakfast bar. The space allows ample room for a dining area and ends in bi-folding doors that open out onto the smart and low maintenance patio garden, perfect for alfresco entertainment and dining. A separate w/c can also be found on this floor.