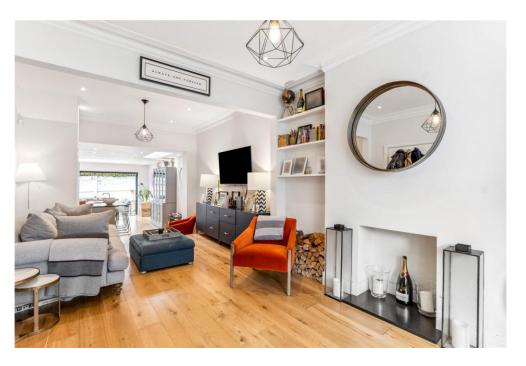

The entrance hallway leads onto the open-plan ground floor. This stunning floor has the wonderful sense of space that an open layout provides, whilst still retaining the identity of different areas.

At the front of the property is the double reception room space, which benefits from the wooden flooring and sophisticated neutral decor that runs throughout the ground floor. It also features a chimney breast and an impressive period bay window that lets in an abundance of light. Steps down bring you to the fabulous kitchen-dining area. The kitchen itself is finished with sleek cabinetry, including plenty of wall and base units and an excellent central island with breakfast bar. The space allows ample room for a dining area and ends in bi-folding doors that open out onto the smart and low maintenance patio garden, perfect for alfresco entertainment and dining. A separate w/c can also be found on this floor.