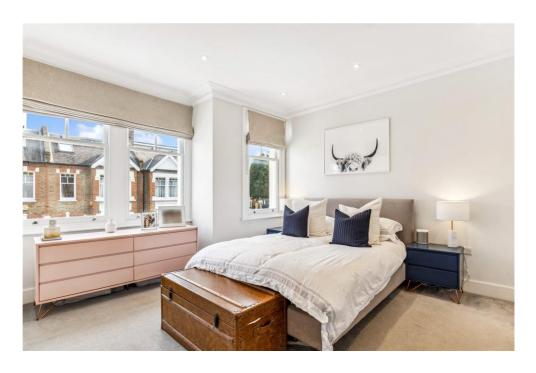

On the first floor lie two of the four bedrooms, including the principal bedroom. This wonderfully light room spans the width of the property, benefiting from both stunning bay and sash windows. This generous room also benefits from a feature fireplace, flanked by built-in wardrobes on each side. The characterful and spacious family bathroom lies to the rear of this floor and features both a bath and walk in rainfall shower.