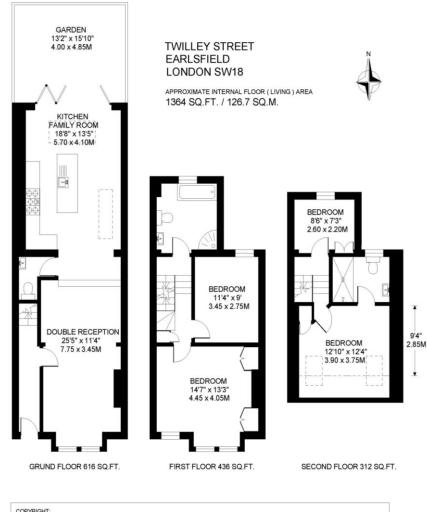

OPEN PLAN

KITCHEN/DINING/LIVING ROOM |

FOUR BEDROOMS | TWO

BATHROOMS | GARDEN | W/C

FLOORPLAN PRODUCED FOR "RAMPTON BASELEY" by www.floorplanners.co.uk

This plan is propriorially correct, but not to a given scale, and so your morphalments.could must not be relied upon as a statement of fact. This plan is propriorially correct, but not to a given scale, and so you and must not be relied upon as a statement of fact. All measurements and areas are approximate only, and have been prepared in accordance with the current edition of the RICS Code of Measuring Practice. Where a room has a sloping celling, the obtied line marks 1.5m height, and the measurements are shown at floor level.