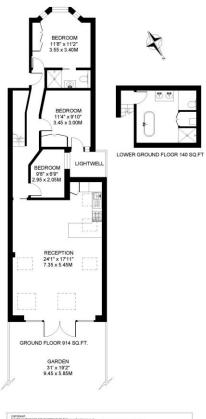

Council Tax Band: D | EPC: D | Tenure: Leasehold

TWO BEDROOMS | STUDY/BEDROOM
THREE | TWO
BATHROOMS | RECEPTION
ROOM | OPEN-PLAN

RAMSDEN ROAD LONDON SW12 APPROXIMATE INTERNAL FLOOR (LIVING) AREA 1054 SQ.FT / 97.9 SQ.M.