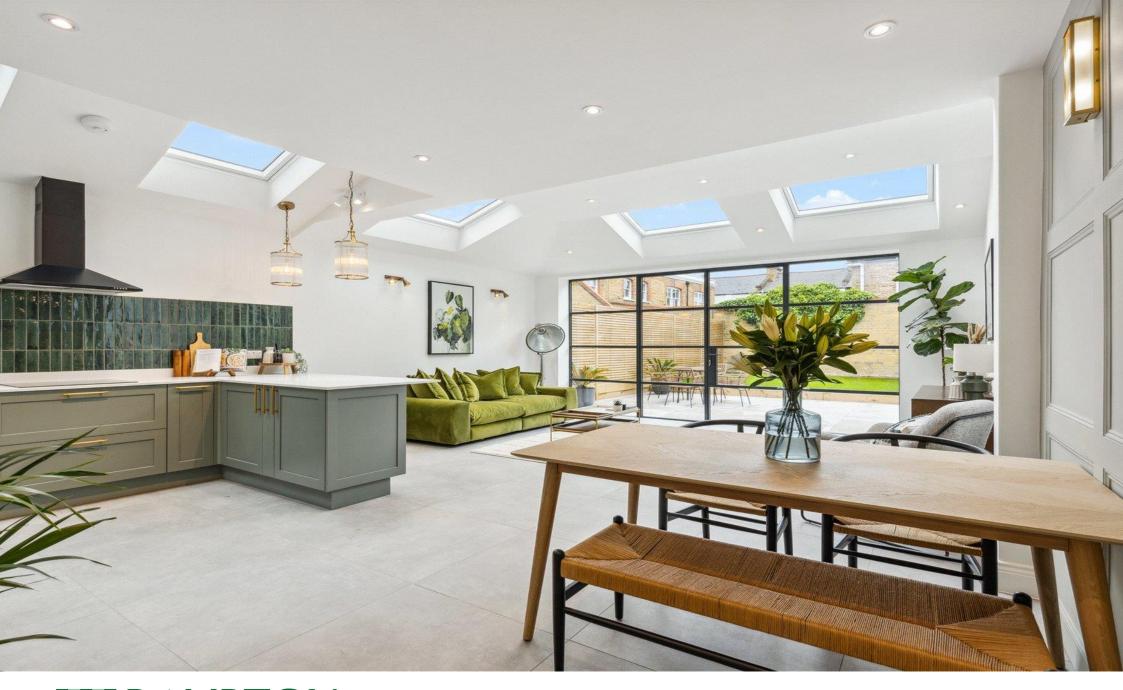

## A TRULY EXCEPTIONAL, NEWLY REFURBISHED SPLIT LEVEL GARDEN MAISONETTE IN THE HEART OF THE NIGHTINGALE TRIANGLE.

Arranged over the ground floor of an attractive Victorian townhouse and offering over 1,050 sq ft of beautifully presented accommodation comprising, a bright, airy 24 ft reception room, lit from above by five large roof lights, with panelled walls, large format tiled floors and full width Crittal style doors leading to the garden and flooding the room with natural light. The smart open-plan kitchen features integrated appliances, quartz work surfaces, a breakfast bar and there is plenty of room to sit, eat and entertain.