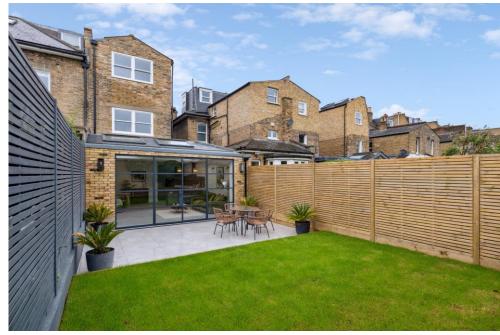

Of particular note is the wonderful 31' garden, mainly laid to lawn and with a large, paved patio area, ideal for al-fresco entertaining in the warmer summer months.

This impressive property is positioned on Ramsden Road towards the junction of Nightingale Lane in the sought-after area known as the Nightingale Triangle. Transport can be found at Clapham South or Balham with a choice of Underground or Overground services. There is a fantastic choice of private and state schools nearby, subject to catchment and entrance each year and the amenities of Bellevue Road and Northcote Road are within easy walking distance, as are the open spaces of Wandsworth Common.