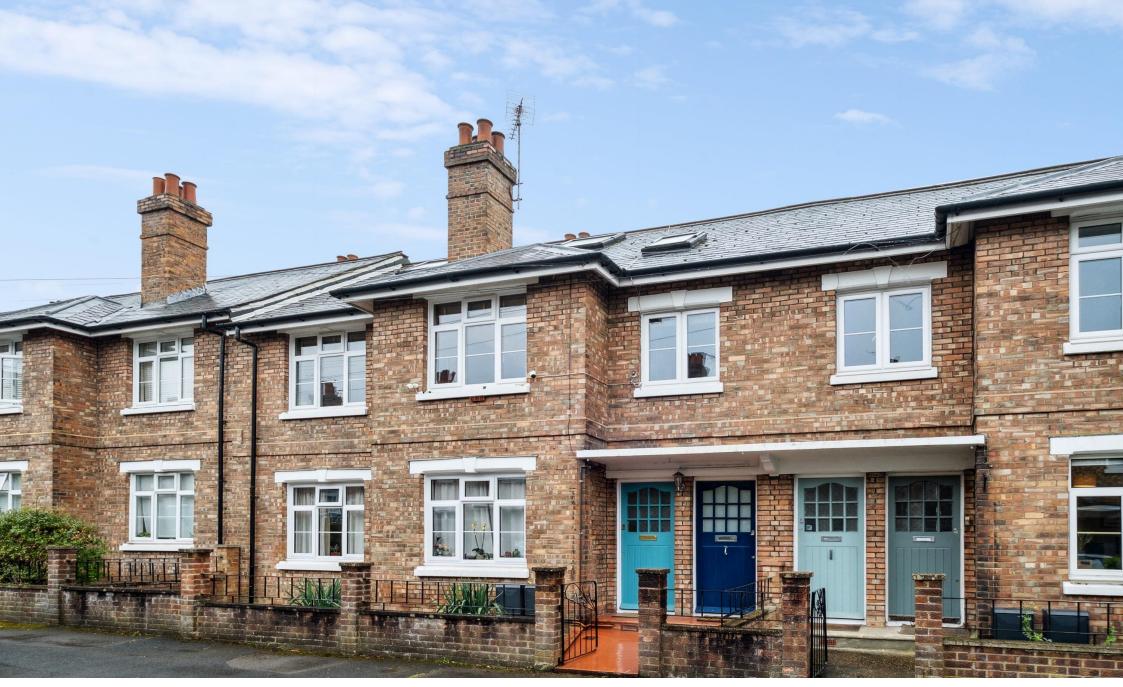

STRICKLAND ROW, SW18 / SHARE OF FREEHOLD

## SW18 / SHARE OF FREEHOLD

## A BRIGHT AND EXTREMELY SPACIOUS FOUR DOUBLE BEDROOM MAISONETTE OFFERING OVER 1,500 SQ FT OF ACCOMMODATION TOGETHER WITH PRIVATE SOUTH EAST FACING GARDEN ON THIS QUIET CUL-DE-SAC CLOSE TO WANDSWORTH COMMON.

Strickland Row is a quiet cul-de-sac just of Heathfield Road and is a stone's throw from the green open spaces of Wandsworth Common. The property is perfectly positioned for the local amenities of Bellevue Road, Northcote Road and Earlsfield, all of which are a short distance away. Transport links can be found at Wandsworth Common station which provides quick and convenient access to central London via Clapham Junction and Waterloo. Local buses also run along Trinity Road with routes to Clapham Junction and Tooting Bec for access to the Underground network.