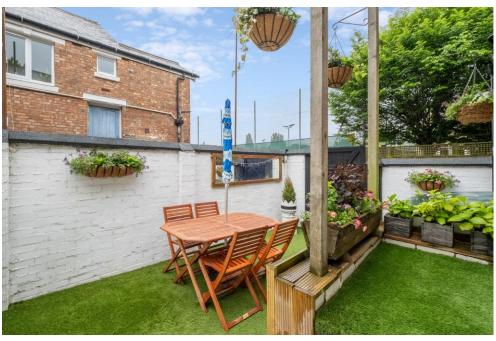

Of particular note is the private south-east facing patio garden with direct access from the kitchen, ideal for al fresco entertaining in the warmer summer months. There is also side access from the street to the rear and a significant amount of loft storage space on the top floor.