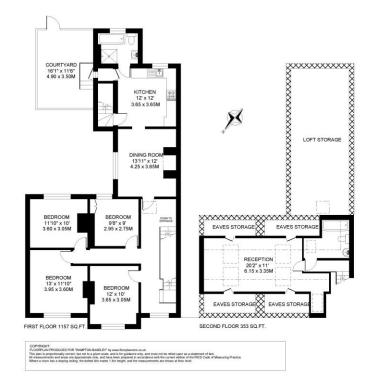

Arranged over the first and second floors floor of a purpose-built Edwardian building and with its own front door, the accommodation is extremely flexible and comprises a spacious 20 ft reception room in the converted loft space with an adjacent bathroom allowing the room to be used as a further bedroom if required. There is a smart modern eat-in kitchen to the rear of the first floor, with plenty of storage and room to sit and eat, together with a separate dining room, ideal for entertaining. A door and stairs lead down to the garden.

## STRICKLAND ROW WANDSWORTH LONDON SW18

 APPROXMATE INTERNAL FLOOR (LUWRG) AREA

 Image: 1510 SQ.FT / 140.3 SQ.M.

 APPROXMATE ADDITIONAL AREAS

 KXXX = 511 SQ.FT / 47.5 SQ.M.

 TOTAL AREAS SHOWN ON PLAN

 2021 SQ.FT / 187.8 SQ.M.