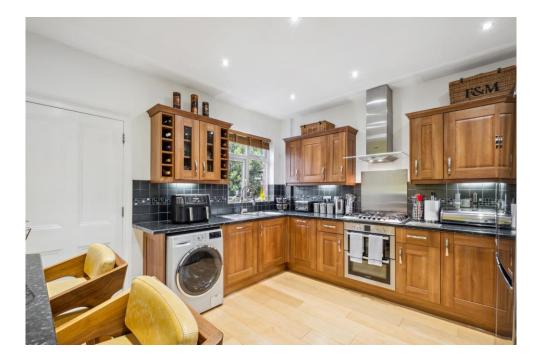

Arranged over the first and second floors floor of a purpose-built Edwardian building and with its own front door, the accommodation is extremely flexible and comprises a spacious 20 ft reception room in the converted loft space with an adjacent bathroom allowing the room to be used as a further bedroom if required. There is a smart modern eat-in kitchen to the rear of the first floor, with plenty of storage and room to sit and eat, together with a separate dining room, ideal for entertaining. A door and stairs lead down to the garden.