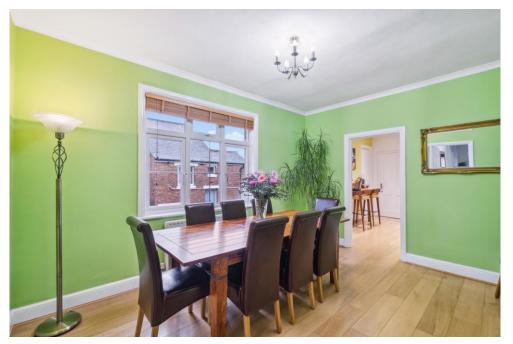

Arranged over the first and second floors floor of a purpose-built Edwardian building and with its own front door, the accommodation is extremely flexible and comprises a spacious 20 ft reception room in the converted loft space with an adjacent bathroom allowing the room to be used as a further bedroom if required. There is a smart modern eat-in kitchen to the rear of the first floor, with plenty of storage and room to sit and eat, together with a separate dining room, ideal for entertaining. A door and stairs lead down to the garden.