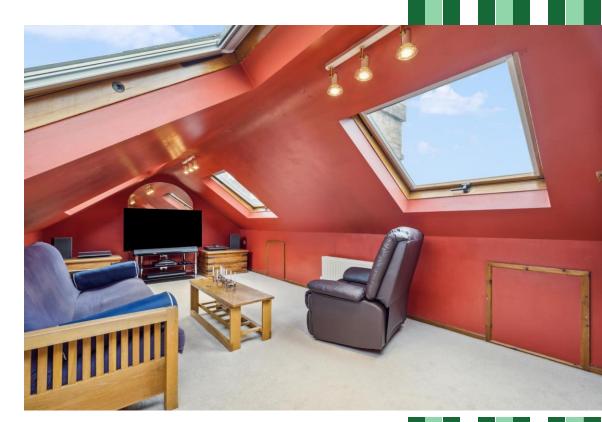

Arranged over the first and second floors floor of a purpose-built Edwardian building and with its own front door, the accommodation is extremely flexible and comprises a spacious 20 ft reception room in the converted loft space with an adjacent bathroom allowing the room to be used as a further bedroom if required. There is a smart modern eat-in kitchen to the rear of the first floor, with plenty of storage and room to sit and eat, together with a separate dining room, ideal for entertaining. A door and stairs lead down to the garden.