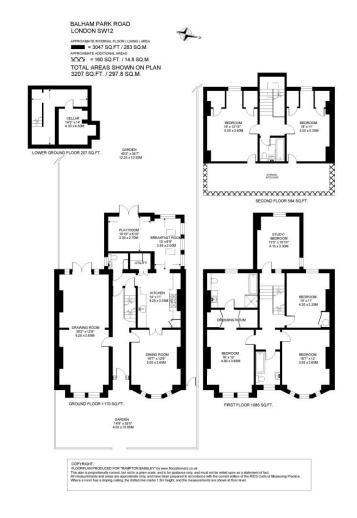

## SW12 / UNFURNISHED

A FABULOUS 6 BEDROOM FAMILY HOME EXTENDING TO OVER 3,200 SQ.FT. ON THIS SOUGHT-AFTER ROAD BENEFITING FROM OFF-STREET PARKING AND A 30 FT. SOUTH/WEST FACING GARDEN.

Well-presented and offering superb family living and entertaining space the property comprises on the ground floor an elegant double reception room with a working fireplace and French doors opening onto the garden; dining room to comfortably seat 8/10 and smart fitted kitchen opening onto a family room which leads directly to the garden.

The property further benefits from a utility room, cloakroom and a useful basement for storage.

On the first floor there is an impressive principal bedroom suite with walk in closet and luxurious en suite bathroom, two further double bedrooms, family bathroom and a fourth bedroom/office.

On the upper floor are two generous double bedrooms and a 3rd bathroom.

The garden benefits from an open south/west facing aspect, established mature shrubs and areas laid to lawn and terrace ideal for outdoor entertaining.

**IMPORTANT**: We would like to inform prospective purchasers that these sales particulars have been prepared as a general guide only. A detailed survey has not been carried out, nor the services, appliances and fittings tested. Room sizes should not be relied upon for furnishing purposes and are approximate. If floor plans are included, they are for guidance purposes only and may not be to scale. If there are any important matters likely to affect your decision to buy, please contact us before viewing the property.