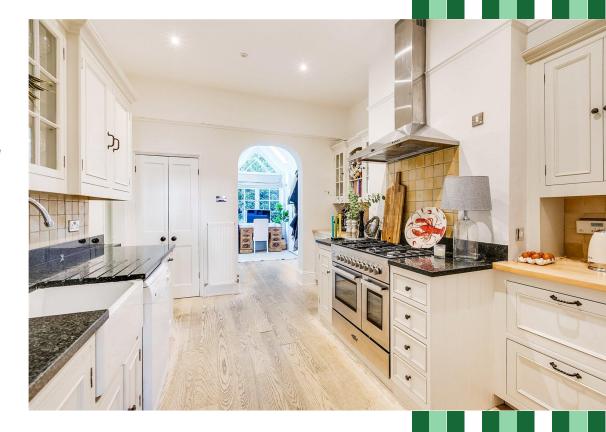

## SW12 / UNFURNISHED

A FABULOUS 6 BEDROOM FAMILY HOME EXTENDING TO OVER 3,200 SQ.FT. ON THIS SOUGHT-AFTER ROAD BENEFITING FROM OFF-STREET PARKING AND A 30 FT. SOUTH/WEST FACING GARDEN.

Well-presented and offering superb family living and entertaining space the property comprises on the ground floor an elegant double reception room with a working fireplace and French doors opening onto the garden; dining room to comfortably seat 8/10 and smart fitted kitchen opening onto a family room which leads directly to the garden.