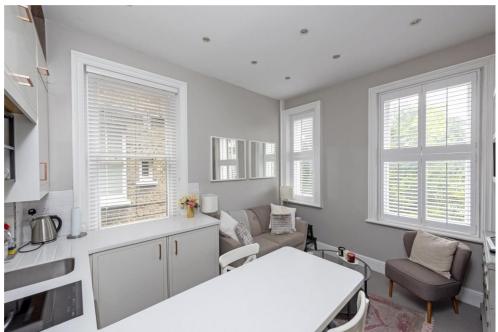

## AN IMMACULATE ONE BEDROOM FIRST FLOOR APARTMENT WELL PRESENTED AND NEUTRALLY DECORATED THROUGHOUT.

Located on the first floor of this grand Victorian building the property benefits from high ceilings and is flooded with natural light, comprising an open-plan kitchen/living room with a useful breakfast bar and dual aspect windows with views over the communal garden; further comprising a double bedroom with plantation shutters and fitted cupboards and a smart shower room.

EPC Rating: C | Deposit: £1,850 | Council Tax Band: B

ONE DOUBLE BEDROOM |
OPEN PLAN KITCHEN/RECEPTION
ROOM | BATHROOM | COMMUNAL
GARDENS | FURNISHED |
DEPOSIT: £1,850 (EQUIVALENT TO
FIVE WEEKS RENT)

WANDSWORTH COMMON NORTHSIDE WANDSWORTH LONDON SW18