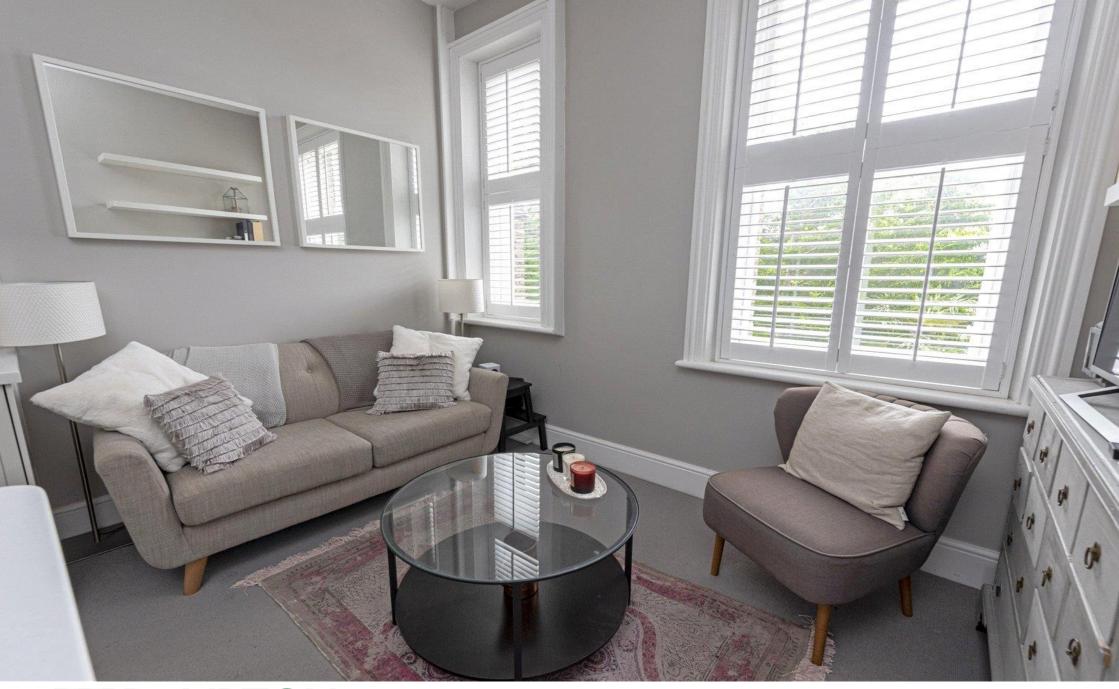

## AN IMMACULATE ONE BEDROOM FIRST FLOOR APARTMENT WELL PRESENTED AND NEUTRALLY DECORATED THROUGHOUT.

Located on the first floor of this grand Victorian building the property benefits from high ceilings and is flooded with natural light, comprising an open-plan kitchen/living room with a useful breakfast bar and dual aspect windows with views over the communal garden; further comprising a double bedroom with plantation shutters and fitted cupboards and a smart shower room.

EPC Rating: C | Deposit: £1,850 | Council Tax Band: B

ONE DOUBLE BEDROOM |
OPEN PLAN KITCHEN/RECEPTION
ROOM | BATHROOM | COMMUNAL
GARDENS | FURNISHED |
DEPOSIT: £1,850 (EQUIVALENT TO
FIVE WEEKS RENT)

WANDSWORTH COMMON NORTHSIDE WANDSWORTH LONDON SW18