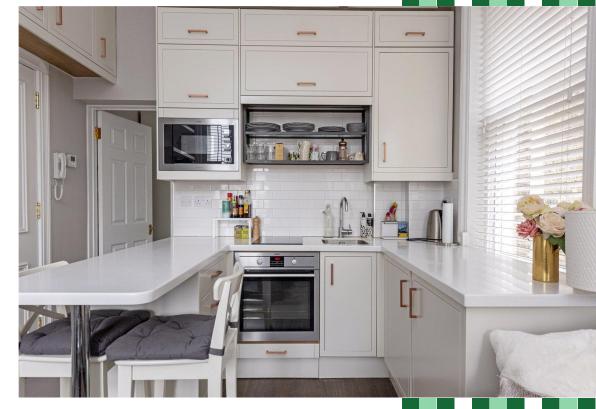

## AN IMMACULATE ONE BEDROOM FIRST FLOOR APARTMENT WELL PRESENTED AND NEUTRALLY DECORATED THROUGHOUT.

Located on the first floor of this grand Victorian building the property benefits from high ceilings and is flooded with natural light, comprising an open-plan kitchen/living room with a useful breakfast bar and dual aspect windows with views over the communal garden; further comprising a double bedroom with plantation shutters and fitted cupboards and a smart shower room.