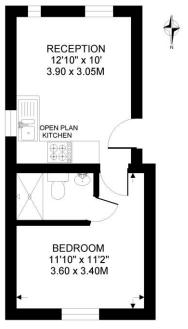

APPROXIMATE INTERNAL FLOOR AREA 267 SQ.FT / 24.8 SQ.M.

FIRST FLOOR

CUPP TRAIN PROCUCED FOR "PARTYCH BASICLE" for work despination, could

The PROCUCED FOR "PARTYCH BASICLE" for work despination could

The Could be opportunely correct for are for a jeine could, sed in for guidence one, and must not be relied upon as a statement of fact.

All measurements and areas are approximate only, and have been preserved in accordance with the current delice of the PROC Code of Measuring Practice.

Where a morn has a subject coding, the charge of the could be made to 18 medium, and for measurements are above and two first.