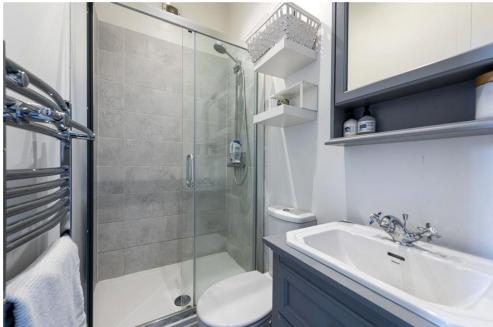

## AN IMMACULATE ONE BEDROOM FIRST FLOOR APARTMENT WELL PRESENTED AND NEUTRALLY DECORATED THROUGHOUT.

Located on the first floor of this grand Victorian building the property benefits from high ceilings and is flooded with natural light, comprising an open-plan kitchen/living room with a useful breakfast bar and dual aspect windows with views over the communal garden; further comprising a double bedroom with plantation shutters and fitted cupboards and a smart shower room.

EPC Rating: C | Deposit: £1,850 | Council Tax Band: B

ONE DOUBLE BEDROOM |
OPEN PLAN KITCHEN/RECEPTION
ROOM | BATHROOM | COMMUNAL
GARDENS | FURNISHED |
DEPOSIT: £1,850 (EQUIVALENT TO
FIVE WEEKS RENT)

WANDSWORTH COMMON NORTHSIDE WANDSWORTH LONDON SW18