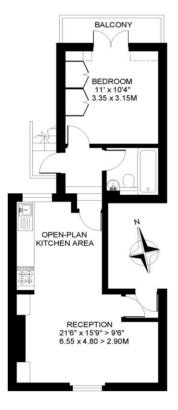

## ST JOHN'S HILL BATTERSEA LONDON SW11

APPROXIMATE INTERNAL FLOOR (LIVING) AREA 450 SQ.FT / 41.8 SQ.M.

## SECOND FLOOR

COPYRIGHT: COCOCCO TOR YAMPTON BASELOT by seen brogiverous case.

TORONE, AMERICAN CONTROL TO THE AMERICAN BASELOT by seen brogiverous case, and read not be relied upon as a statement of fact.