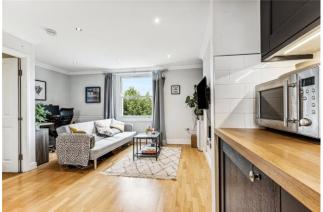

## CONVENIENTLY LOCATED ON ST JOHNS ROAD, THIS SUPERB ONE-BEDROOM FLAT OCCUPIES THE ENTIRE SECOND FLOOR OF A MID-TERRACED VICTORIAN BUILDING AND OFFERS APPROXIMATELY 450 SQ FT OF ACCOMMODATION.

A delightful reception room is found to the front of the property with wood flooring and a contemporary open plan kitchen. The shaker style kitchen is fitted with black wall and base units, integrated appliances and plenty of space for a dining table.