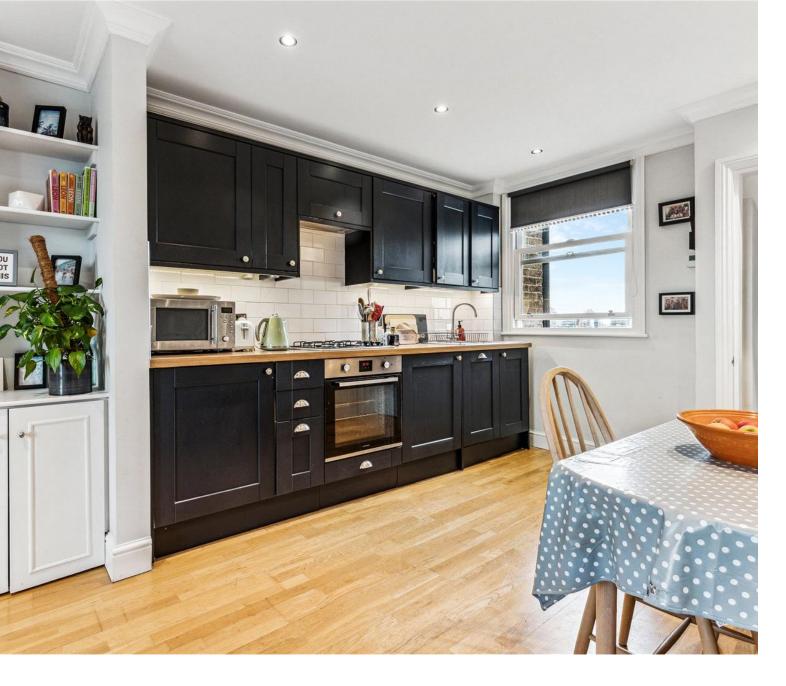

## CONVENIENTLY LOCATED ON ST JOHNS ROAD, THIS SUPERB ONE-BEDROOM FLAT OCCUPIES THE ENTIRE SECOND FLOOR OF A MID-TERRACED VICTORIAN BUILDING AND OFFERS APPROXIMATELY 450 SQ FT OF ACCOMMODATION.

A delightful reception room is found to the front of the property with wood flooring and a contemporary open plan kitchen. The shaker style kitchen is fitted with black wall and base units, integrated appliances and plenty of space for a dining table.