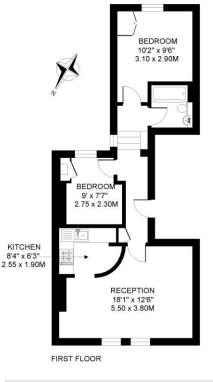

The open-plan kitchen reception room is set at the front of the property with high ceilings and two large sash windows which flood the room with light with views directly down Northcote Road. The space works well for everyday living and entertaining and the kitchen is tucked to the back with a good range of wall and base units and integrated appliances.

Two bright bedrooms, both with built-in wardrobes and south-facing aspects, are arranged to the rear of the flat along with a bathroom with shower over the bath.

This fantastic flat is ideally located on Broomwood Road. The amenities of Northcote Road are literally on the doorstep and transport can be found at either Clapham Junction or Wandsworth Common Overland, or Clapham South Tube on the Northern Line. In addition, the wide-open spaces of both Wandsworth Common and Clapham Common are just a short walk away.

## BROOMWOOD ROAD BATTERSEA LONDON SW11

APPROXIMATE INTERNAL FLOOR (LIVING) AREA 538 SQ.FT / 50 SQ.M.