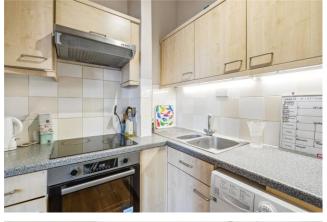

The open-plan kitchen reception room is set at the front of the property with high ceilings and two large sash windows which flood the room with light with views directly down Northcote Road. The space works well for everyday living and entertaining and the kitchen is tucked to the back with a good range of wall and base units and integrated appliances.