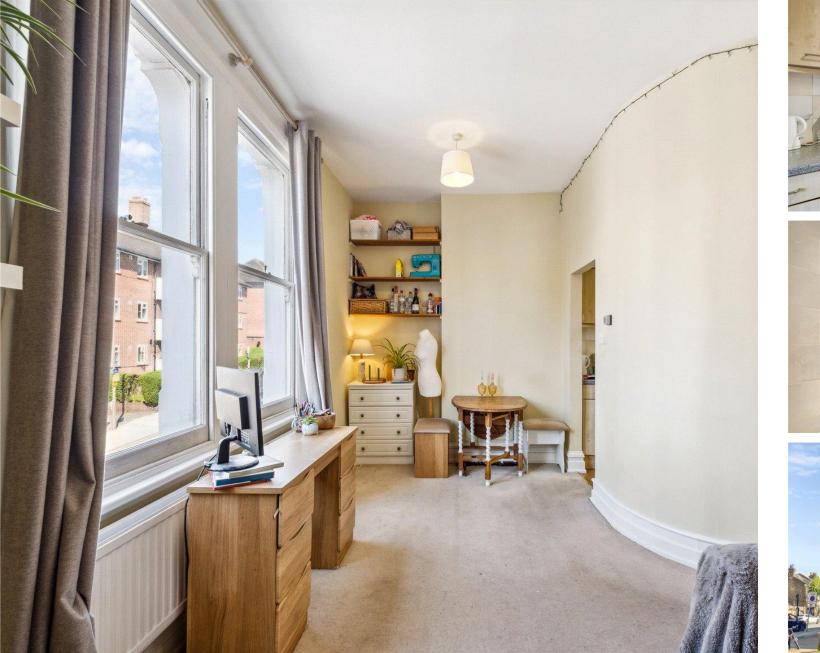

The open-plan kitchen reception room is set at the front of the property with high ceilings and two large sash windows which flood the room with light with views directly down Northcote Road. The space works well for everyday living and entertaining and the kitchen is tucked to the back with a good range of wall and base units and integrated appliances.

Two bright bedrooms, both with built-in wardrobes and south-facing aspects, are arranged to the rear of the flat along with a bathroom with shower over the bath.

This fantastic flat is ideally located on Broomwood Road. The amenities of Northcote Road are literally on the doorstep and transport can be found at either Clapham Junction or Wandsworth Common Overland, or Clapham South Tube on the Northern Line. In addition, the wide-open spaces of both Wandsworth Common and Clapham Common are just a short walk away.