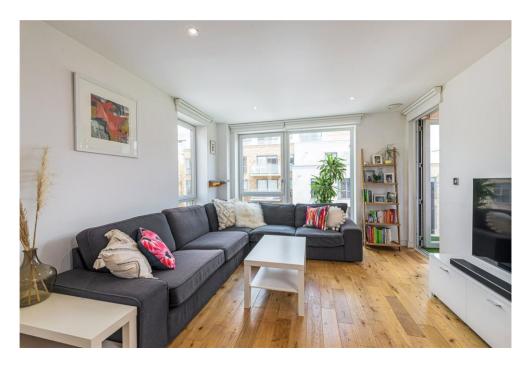

The door opens into a spacious hallway with excellent built-in storage cupboards. This leads through to the large, open-plan kitchen reception room set to the front of the flat and stretching to 23 ft in width with dual aspect picture windows which flood the room with light. Wooden floors add to the sense of space and there is plenty of room for both comfortable seating and a dining table. The kitchen itself has a good range of modern wall and base units and fully integrated appliances. There is direct access to the balcony from the reception area, making it the ideal spot for al fresco drinks in the warmer months.