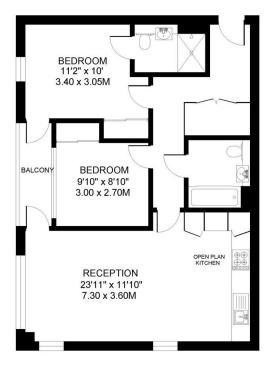

## FRANCIS HOUSE WANDSWORTH LONDON SW18

APPROXIMATE INTERNAL FLOOR (LIVING) AREA 769 SQ.FT / 71.4 SQ.M.

SECOND FLOOR

FLOOPERAL PRODUCED FOR "FAMETON BASELEY" by two floopteness on all.

This gliab proporationy comet, for for to a given scale, and for gliadere only, and must not be relied upon as a statement of fact.

All measurements and sense are approximate only, and have been prepared in accordance with the current define of the RIDG Code of Measuring Practice,

Where a rount has a subject certification of the control of the results. She might get an activate and the results are shown at 800 level.