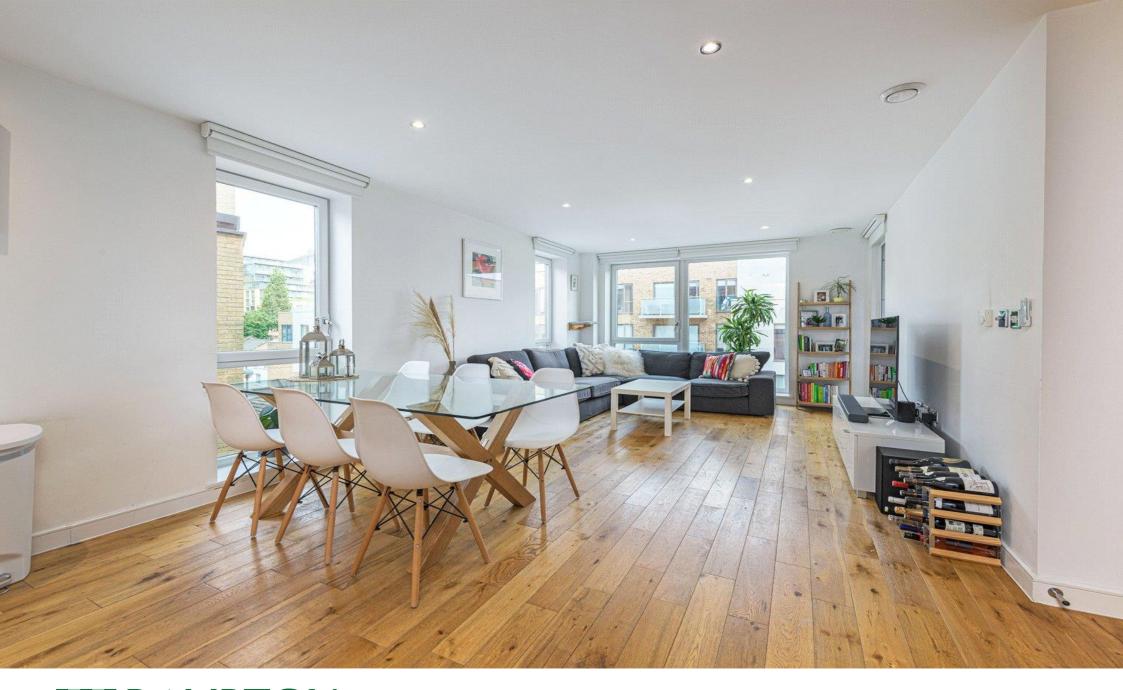

The door opens into a spacious hallway with excellent built-in storage cupboards. This leads through to the large, open-plan kitchen reception room set to the front of the flat and stretching to 23 ft in width with dual aspect picture windows which flood the room with light. Wooden floors add to the sense of space and there is plenty of room for both comfortable seating and a dining table. The kitchen itself has a good range of modern wall and base units and fully integrated appliances. There is direct access to the balcony from the reception area, making it the ideal spot for al fresco drinks in the warmer months.

OPEN-PLAN KITCHEN RECEPTION

ROOM | TWO BEDROOMS | EN SUITE

SHOWER ROOM | BATHROOM |

SECOND FLOOR | VERY

REASONABLE SERVICE CHARGE

Council Tax Band: E | EPC: B | Tenure: Leasehold | Length of Lease: 116 years