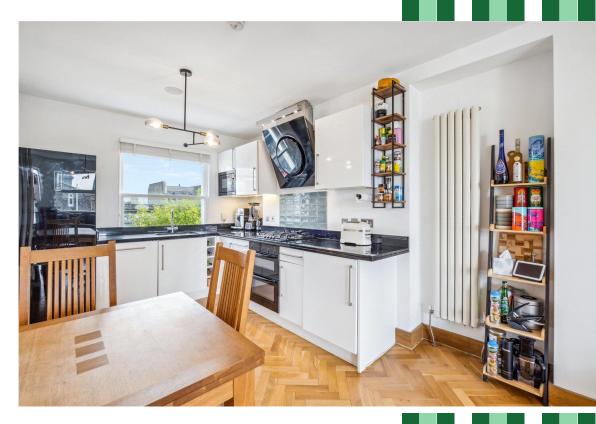

The dual aspect open-plan kitchen reception room boasts the attractive parquet flooring and a glazed door that opens to a decked balcony. There is plenty of space for both a dining table and comfortable seating, making it ideal for everyday living and entertaining. The kitchen itself is finished with white gloss units, integrated appliances and black granite worksurfaces.