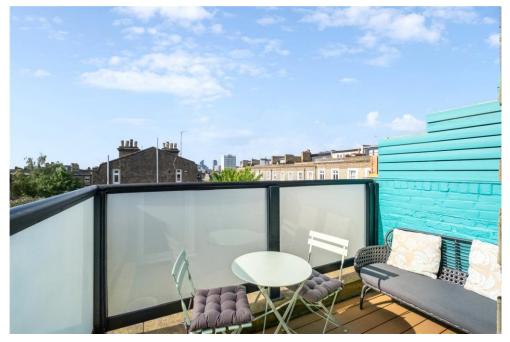

## SW11 / SHARE OF FREEHOLD

OCCUPYING THE TOP TWO FLOORS OF THIS IMPRESSIVE VICTORIAN CONVERSION, THIS BEAUTIFULLY PRESENTED 3-BEDROOM FLAT MEASURES IN EXCESS OF 880 SQ FT. BRIGHT AND AIRY THROUGHOUT, IT BOASTS BEAUTIFUL WOODEN PARQUET FLOORING AND AN EXCELLENT BALCONY WITH FAR-REACHING ROOFTOP VIEWS.

One bedroom is to be found on this level and stairs lead up to two further double bedrooms, the largest of which benefits from an en suite shower room as well as a private balcony. The other two bedrooms are serviced by a family bathroom on the top floor.