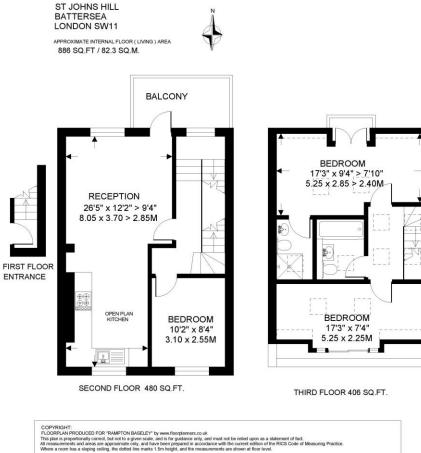

## SW11 / SHARE OF FREEHOLD

OCCUPYING THE TOP TWO FLOORS OF THIS IMPRESSIVE VICTORIAN CONVERSION, THIS BEAUTIFULLY PRESENTED 3-BEDROOM FLAT MEASURES IN EXCESS OF 880 SQ FT. BRIGHT AND AIRY THROUGHOUT, IT BOASTS BEAUTIFUL WOODEN PARQUET FLOORING AND AN EXCELLENT BALCONY WITH FAR-REACHING ROOFTOP VIEWS.

The dual aspect open-plan kitchen reception room boasts the attractive parquet flooring and a glazed door that opens to a decked balcony. There is plenty of space for both a dining table and comfortable seating, making it ideal for everyday living and entertaining. The kitchen itself is finished with white gloss units, integrated appliances and black granite worksurfaces.

One bedroom is to be found on this level and stairs lead up to two further double bedrooms, the largest of which benefits from an en suite shower room as well as a private balcony. The other two bedrooms are serviced by a family bathroom on the top floor.

OPEN-PLAN KITCHEN RECEPTION ROOM | THREE BEDROOMS | EN SUITE SHOWER ROOM | BATHROOM | BALCONY

IMPORTANT: We would like to inform prospective purchasers that these sales particulars have been prepared as a general guide only. A detailed survey has not been carried out, nor the services, appliances and fittings tested. Room sizes should not be relied upon for furnishing purposes and are approximate. If floor plans are included, they are for guidance purposes only and may not be to scale. If there are any important matters likely to affect your decision to buy, please contact us before viewing the property.