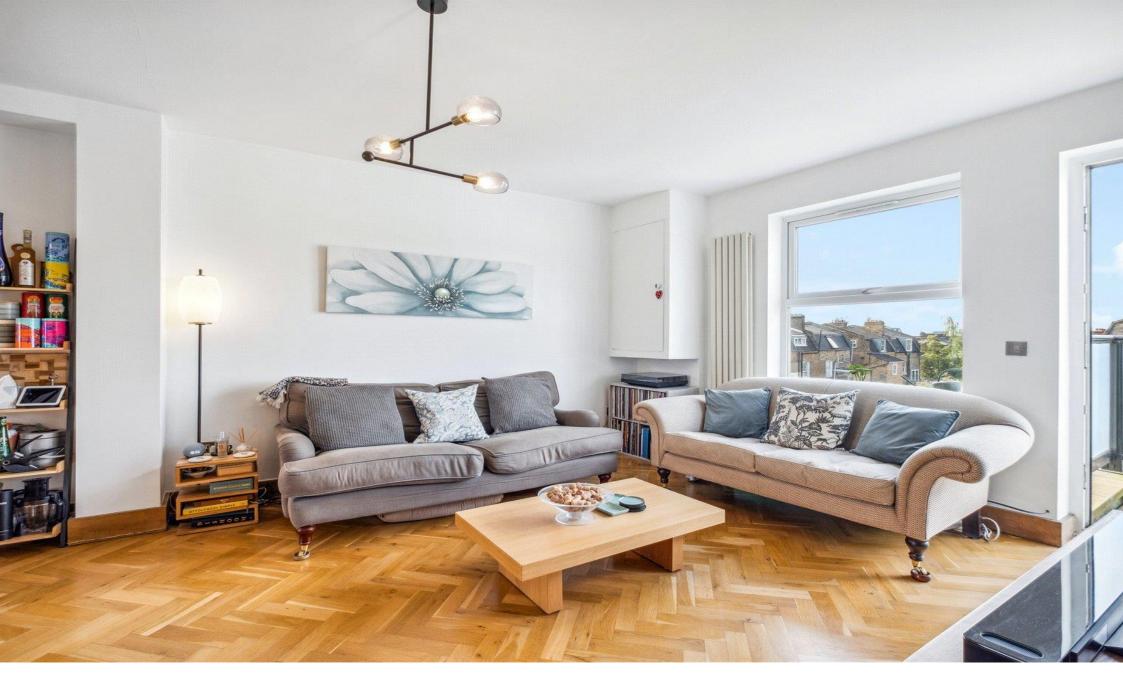

## SW11 / SHARE OF FREEHOLD

OCCUPYING THE TOP TWO FLOORS OF THIS IMPRESSIVE VICTORIAN CONVERSION, THIS BEAUTIFULLY PRESENTED 3-BEDROOM FLAT MEASURES IN EXCESS OF 880 SQ FT. BRIGHT AND AIRY THROUGHOUT, IT BOASTS BEAUTIFUL WOODEN PARQUET FLOORING AND AN EXCELLENT BALCONY WITH FAR-REACHING ROOFTOP VIEWS.

The dual aspect open-plan kitchen reception room boasts the attractive parquet flooring and a glazed door that opens to a decked balcony. There is plenty of space for both a dining table and comfortable seating, making it ideal for everyday living and entertaining. The kitchen itself is finished with white gloss units, integrated appliances and black granite worksurfaces.