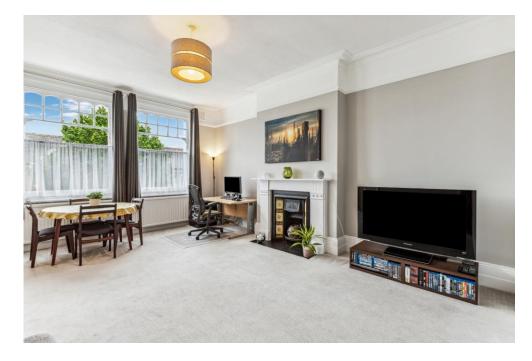

### A PARTICULARLY ATTRACTIVE ONE-BEDROOM FLAT ARRANGED OVER THE FIRST FLOOR OF THIS HANDSOME DOUBLE FRONTED VICTORIAN CONVERSION. THE PROPERTY HAS A GOOD SENSE OF LATERAL SPACE AND EXCELLENT VICTORIAN PROPORTIONS THAT INCLUDES HIGH CEILINGS AND LARGE SASH WINDOWS.

There is a spacious open plan kitchen reception room, with the main reception space measuring in excess of 22ft in length. The kitchen itself is well equipped with a range of wall and base units as well as some integrated appliances. There is a well-proportioned double bedroom with plenty of built in storage. The bathroom is accessed via a hallway with more built-in storage.