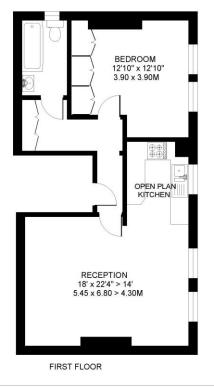

#### BUSHNELL ROAD LONDON SW17

APPROXIMATE INTERNAL FLOOR ( LIVING ) AREA

584 SQ.FT / 54.2 SQ.M.

COPYRIGHT: FLOORPLAN PRODUCED FOR "RAMPTON BASELEY" by www.floorplanners.co.uk This plan is propriorally correct, but not to a given scale, and is for guidance only, and must not be relied upon as a statement of fact. All measurements and areas are approximate only, and have been prepared in accordance with the current edition of the RICS Code of Measuring Practice. Where a room has a sloping ceiling, the dotted line marks 1.5m height, and the measurements are shown at floor level.