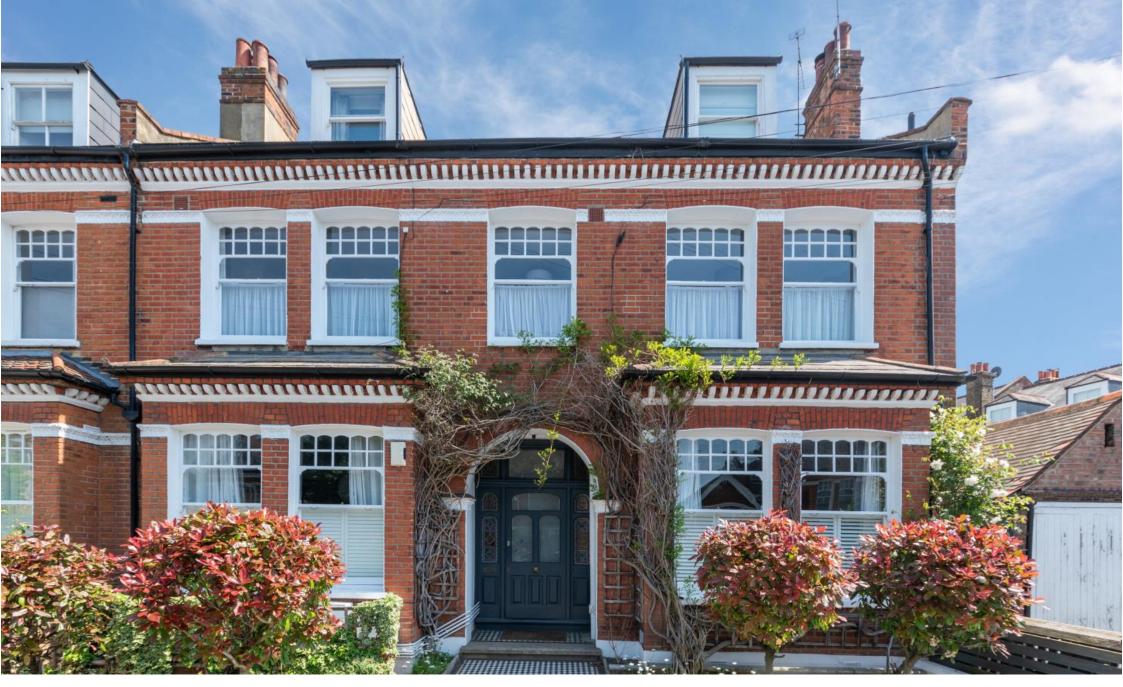

### A PARTICULARLY ATTRACTIVE ONE-BEDROOM FLAT ARRANGED OVER THE FIRST FLOOR OF THIS HANDSOME DOUBLE FRONTED VICTORIAN CONVERSION. THE PROPERTY HAS A GOOD SENSE OF LATERAL SPACE AND EXCELLENT VICTORIAN PROPORTIONS THAT INCLUDES HIGH CEILINGS AND LARGE SASH WINDOWS.

Bushnell Road runs from Ritherdon Road to Elmbourne Road in the sought after Heaver Estate. The open spaces of Tooting Bec Common are moments away and transport can be found at either Balham or Tooting Bec Underground Stations.