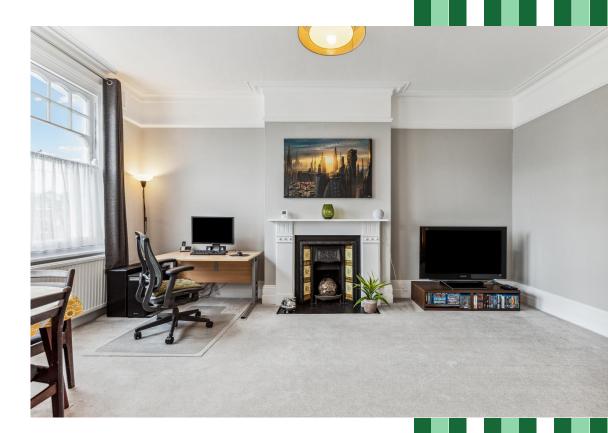

There is a spacious open plan kitchen reception room, with the main reception space measuring in excess of 22ft in length. The kitchen itself is well equipped with a range of wall and base units as well as some integrated appliances. There is a well-proportioned double bedroom with plenty of built in storage. The bathroom is accessed via a hallway with more built-in storage.