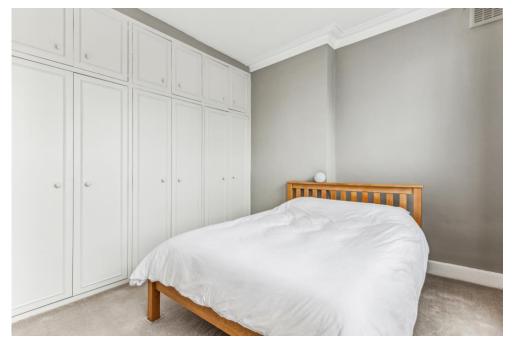

There is a spacious open plan kitchen reception room, with the main reception space measuring in excess of 22ft in length. The kitchen itself is well equipped with a range of wall and base units as well as some integrated appliances. There is a well-proportioned double bedroom with plenty of built in storage. The bathroom is accessed via a hallway with more built-in storage.