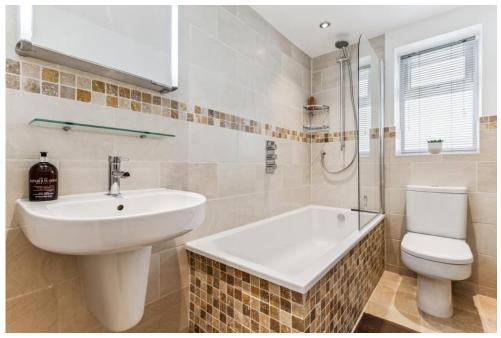

There is a spacious open plan kitchen reception room, with the main reception space measuring in excess of 22ft in length. The kitchen itself is well equipped with a range of wall and base units as well as some integrated appliances. There is a well-proportioned double bedroom with plenty of built in storage. The bathroom is accessed via a hallway with more built-in storage.