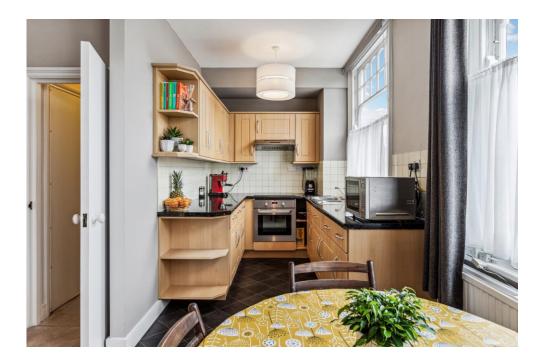

There is a spacious open plan kitchen reception room, with the main reception space measuring in excess of 22ft in length. The kitchen itself is well equipped with a range of wall and base units as well as some integrated appliances. There is a well-proportioned double bedroom with plenty of built in storage. The bathroom is accessed via a hallway with more built-in storage.