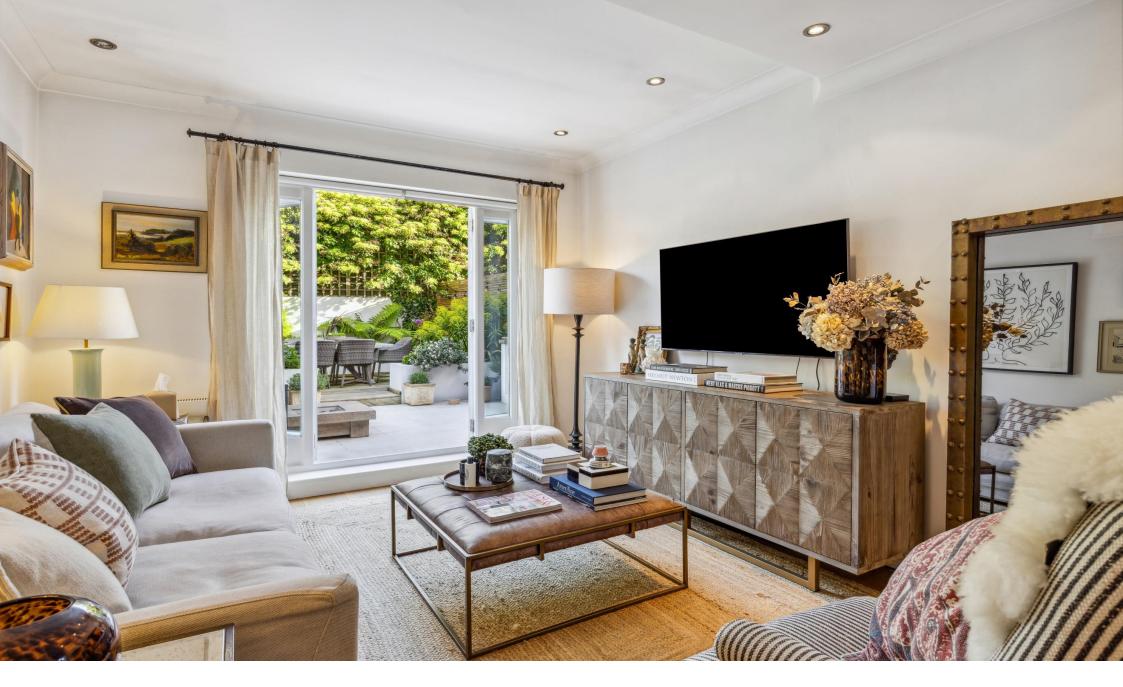

The expansive open-plan kitchen reception room is arranged to the back of the flat and is filled with natural light thanks to the glazed French doors which open onto the garden as well as an additional side door which leads into the courtyard to the side. The modern kitchen has a good range of wall and base units, integrated appliances, wooden worksurfaces and a large peninsula island breakfast bar. Wooden floors run throughout and there is plenty of space for a comfortable seating area to the rear in front of the pretty French doors, which give the room great character.