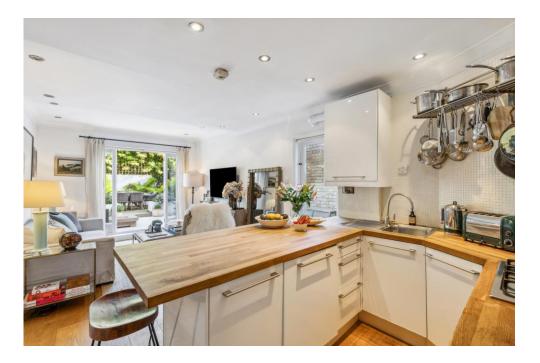

The expansive open-plan kitchen reception room is arranged to the back of the flat and is filled with natural light thanks to the glazed French doors which open onto the garden as well as an additional side door which leads into the courtyard to the side. The modern kitchen has a good range of wall and base units, integrated appliances, wooden worksurfaces and a large peninsula island breakfast bar. Wooden floors run throughout and there is plenty of space for a comfortable seating area to the rear in front of the pretty French doors, which give the room great character.