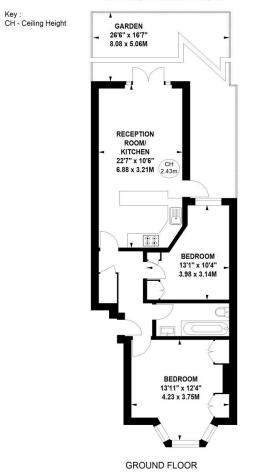

Council Tax Band: C | EPC: D | Tenure: Share of Freehold | Lease Length: 976 years 7 months

TWO DOUBLE BEDROOMS OPEN-PLAN KITCHEN | RECEPTION BATHROOM | GARDEN

CAIRNS ROAD, SW11

APPROXIMATE INTERNAL FLOOR (LIVING) AREA 614 SQ FT / 57.04 SQ M

Not to scale, for guidance only and must not be relied upon as a statement of fact. All measurements and areas are approximate only

**IMPORTANT**: We would like to inform prospective purchasers that these sales particulars have been prepared as a general guide only. A detailed survey has not been carried out, nor the services, appliances and fittings tested. Room sizes should not be relied upon for furnishing purposes and are approximate. If floor plans are included, they are for guidance purposes only and may not be to scale. If there are any important matters likely to affect your decision to buy, please contact us before viewing the property.