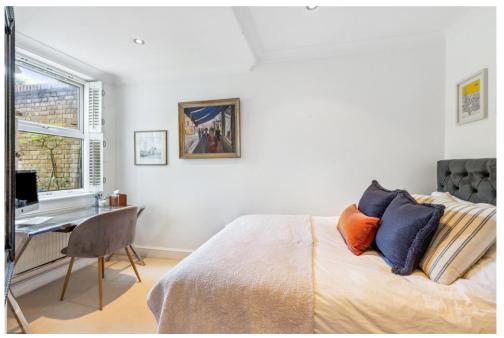

The principal bedroom is set to the front of the flat and boasts high ceilings, an elegant feature fireplace, bespoke shelving and cabinetry and a large bay window which floods the room with light. The stylish bathroom is adjacent with shower over bath, and the second bedroom is to the other side with built-in wardrobes and a large sash window which overlooks the garden.