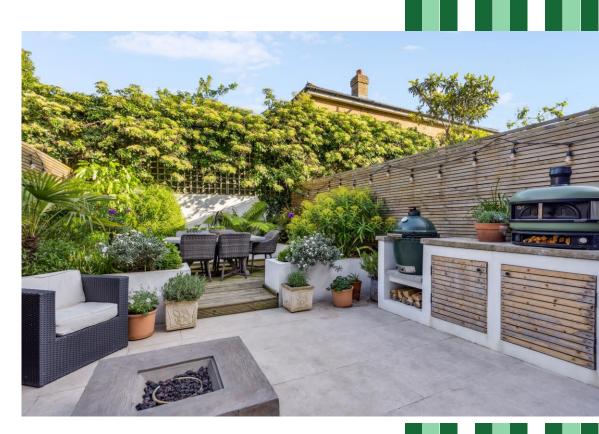

The striking patio garden has been landscaped to include an impressive outdoor kitchen with built-in BBQ and is surrounded by attractive fencing and mature plantings, giving it a great sense of privacy.