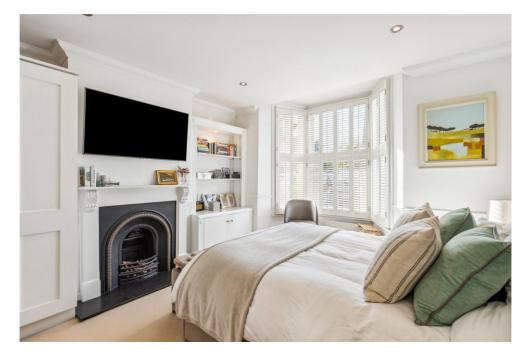

The principal bedroom is set to the front of the flat and boasts high ceilings, an elegant feature fireplace, bespoke shelving and cabinetry and a large bay window which floods the room with light. The stylish bathroom is adjacent with shower over bath, and the second bedroom is to the other side with built-in wardrobes and a large sash window which overlooks the garden.